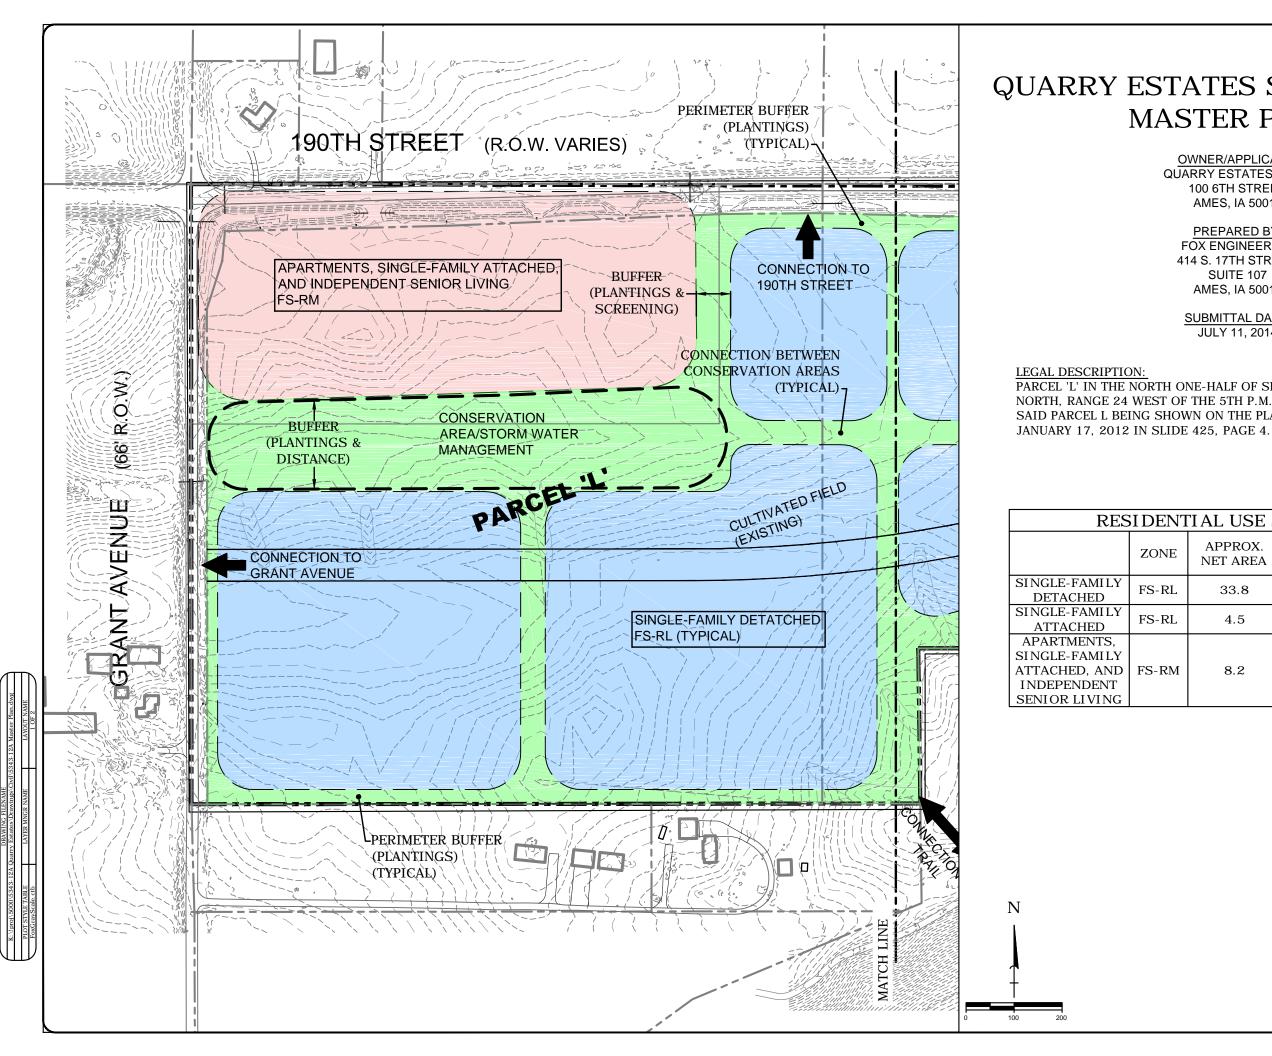

## QUARRY ESTATES SUBDIVISION MASTER PLAN

OWNER/APPLICANT: QUARRY ESTATES, L.L.C. 100 6TH STREET AMES, IA 50010

PREPARED BY: FOX ENGINEERING 414 S. 17TH STREET, SUITE 107 AMES, IA 50010

SUBMITTAL DATE: JULY 11, 2014

PARCEL 'L' IN THE NORTH ONE-HALF OF SECTION 22, TOWNSHIP 84 NORTH, RANGE 24 WEST OF THE 5TH P.M., STORY COUNTY, IOWA, SAID PARCEL L BEING SHOWN ON THE PLAT OF SURVEY RECORDED ON

| ITIAL USE SUMMARY |                     |                       |                    |  |  |  |  |  |
|-------------------|---------------------|-----------------------|--------------------|--|--|--|--|--|
|                   | APPROX.<br>NET AREA | APPROX. #<br>OF UNITS | APPROX.<br>DENSITY |  |  |  |  |  |
|                   | 33.8                | 125-145               | 4.0                |  |  |  |  |  |
| •                 | 4.5                 | 20-40                 | 6.7                |  |  |  |  |  |
| 1                 | 8.2                 | 82+                   | 10+                |  |  |  |  |  |