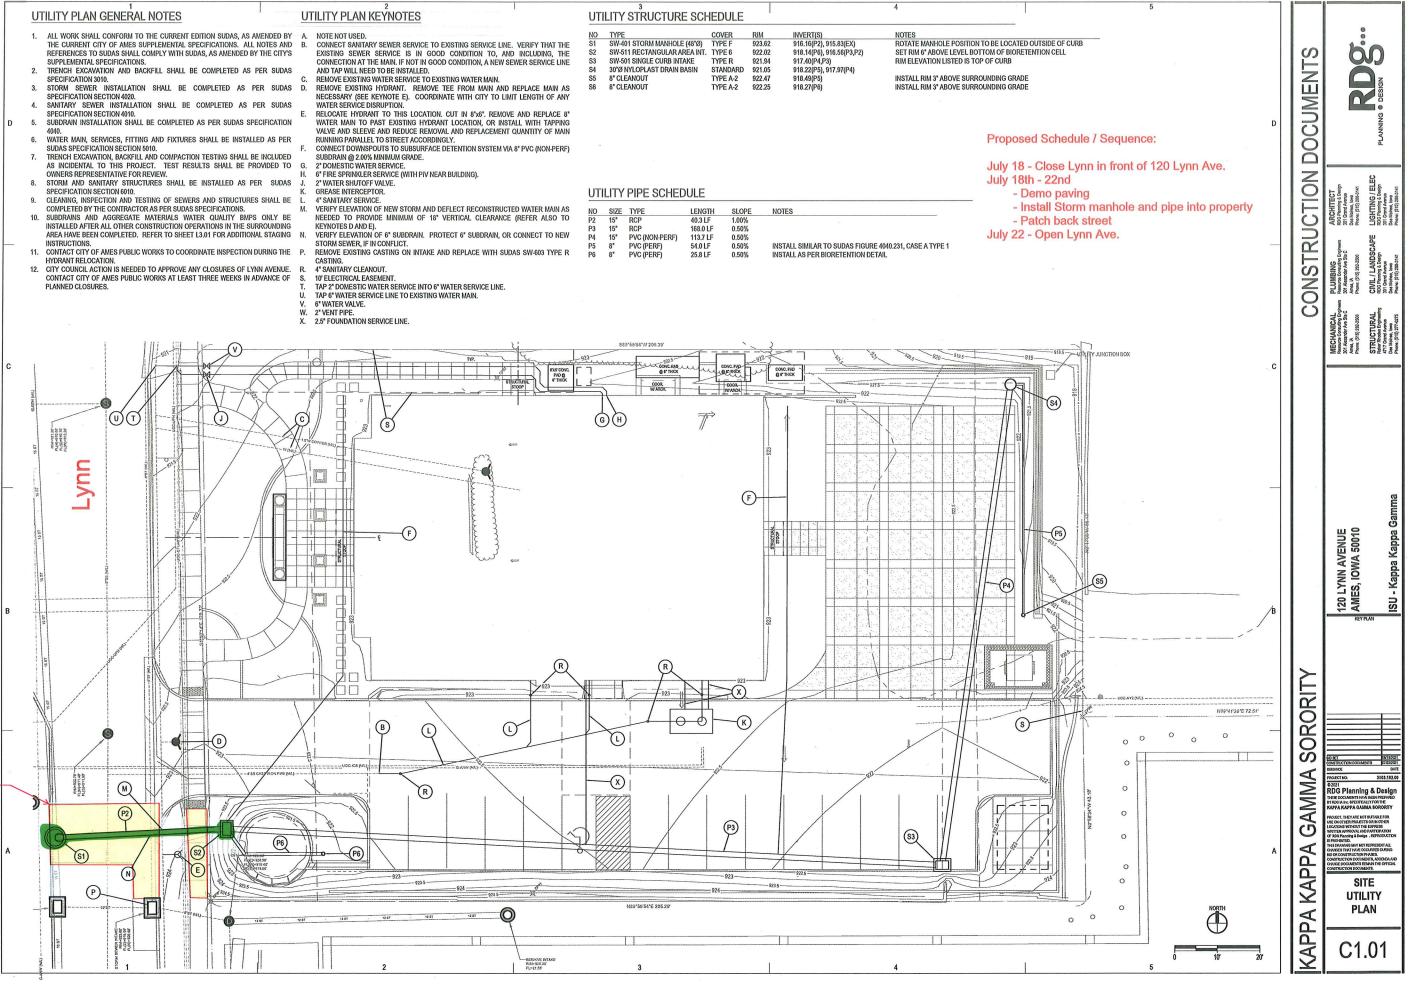

### BACKGROUND:

The owner of 120 Lynn Avenue (Kappa Kappa Gamma) needs to install a stormwater manhole and pipes, requiring the removal and replacement of street pavement. Due to safety concerns and the location of the existing storm sewer, a closure of Lynn Avenue is required. It is customary to obtain City Council approval for street closures that affect CyRide routes. CyRide's Brown Route operates along this portion of Lynn Avenue.

It is estimated that the street will need to be closed for five days. Staff will work with the contractor to complete the work during summer break if possible, when there will be less traffic in the area. Public Works will work with the owner and specified contractor to minimize the disruption to the traveling public and adjacent properties and coordinate public notification of the street closure.

#### REFERENCES TO SUDAS SHALL COMPLY WITH SUDAS, AS AMENDED BY THE CITY'S SUPPLEMENTAL SPECIFICATIONS.

- SPECIFICATION 3010.

- OWNERS REPRESENTATIVE FOR REVIEW.
- SPECIFICATION SECTION 6010.
- INSTALLED AFTER ALL OTHER CONSTRUCTION OPERATIONS IN THE SURROUNDING AREA HAVE BEEN COMPLETED. REFER TO SHEET L3.01 FOR ADDITIONAL STAGING
- HYDRANT RELOCATION
- CONTACT CITY OF AMES PUBLIC WORKS AT LEAST THREE WEEKS IN ADVANCE OF PLANNED CLOSURES

- EXISTING SEWER SERVICE IS IN GOOD CONDITION TO, AND INCLUDING, THE CONNECTION AT THE MAIN. IF NOT IN GOOD CONDITION, A NEW SEWER SERVICE LINE AND TAP WILL NEED TO BE INSTALLED.

- RUNNING PARALLEL TO STREET ACCORDINGLY.
- 2" DOMESTIC WATER SERVICE.

- KEYNOTES D AND E).

| 10 | TYPE                         | COVER    | RIM    | INVERT(S)                 | NOTES                                            |
|----|------------------------------|----------|--------|---------------------------|--------------------------------------------------|
| 51 | SW-401 STORM MANHOLE (48"Ø)  | TYPE F   | 923.62 | 916.16(P2), 915.83(EX)    | ROTATE MANHOLE POSITION TO BE LOCATED OUTSIDE    |
| 52 | SW-511 RECTANGULAR AREA INT. | TYPE 6   | 922.02 | 918.14(P6), 916.56(P3,P2) | SET RIM 6" ABOVE LEVEL BOTTOM OF BIORETENTION OF |
| 53 | SW-501 SINGLE CURB INTAKE    | TYPE R   | 921.94 | 917.40(P4,P3)             | RIM ELEVATION LISTED IS TOP OF CURB              |
| 54 | 30"Ø NYLOPLAST DRAIN BASIN   | STANDARD | 921.05 | 918.22(P5), 917.97(P4)    |                                                  |
| 65 | 8" CLEANOUT                  | TYPE A-2 | 922.47 | 918.49(P5)                | INSTALL RIM 3" ABOVE SURROUNDING GRADE           |
| 56 | 8" CLEANOUT                  | TYPE A-2 | 922.25 | 918.27(P6)                | INSTALL RIM 3" ABOVE SURROUNDING GRADE           |