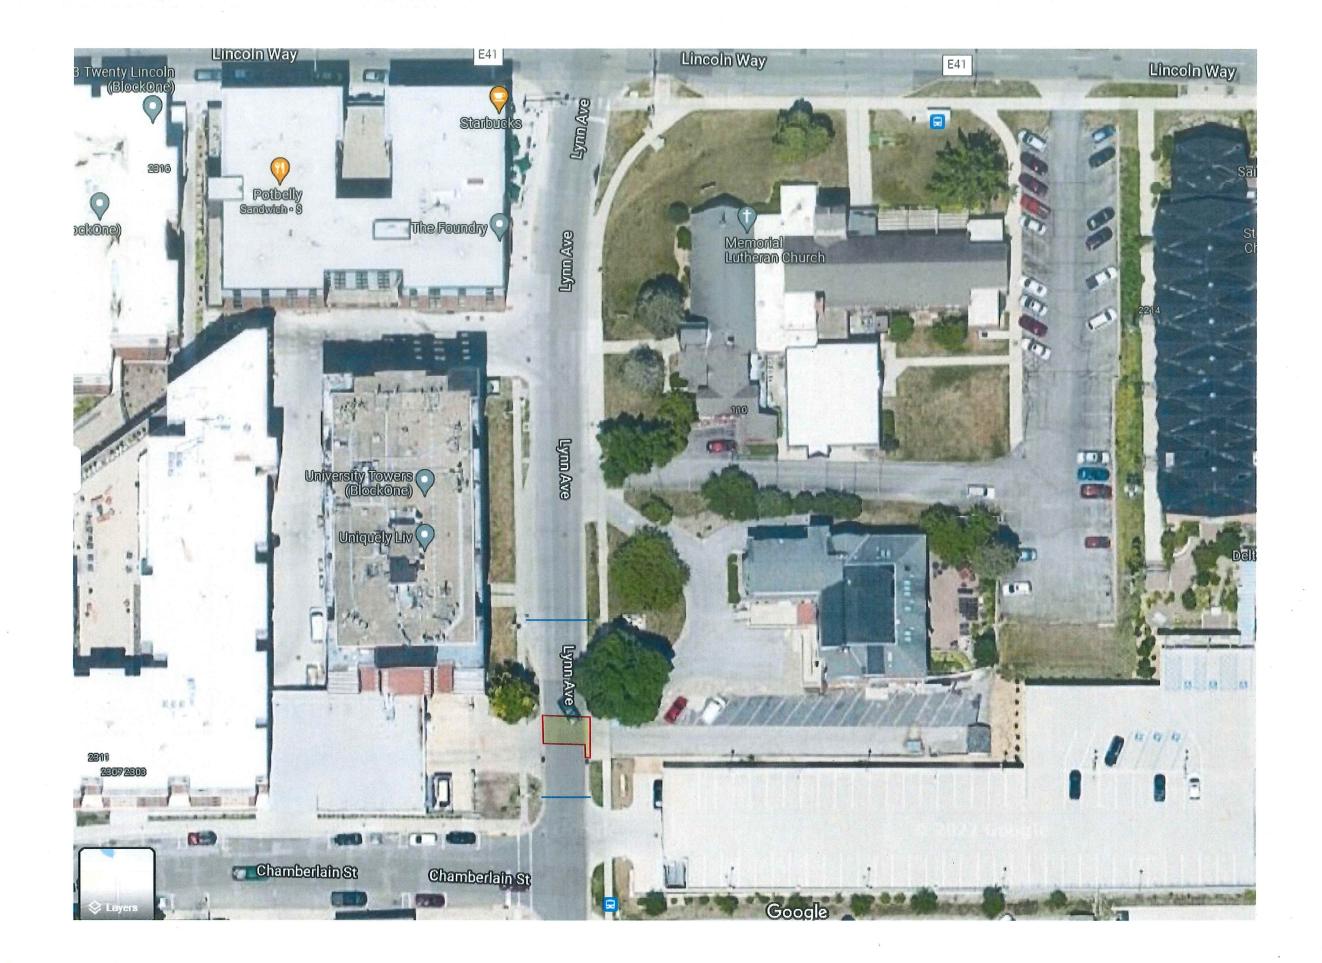

### BACKGROUND:

The owner of 120 Lynn Avenue (Kappa Kappa Gamma) needs to install a stormwater manhole and pipes, requiring the removal and replacement of street pavement. Due to safety concerns and the location of the existing storm sewer, a closure of Lynn Avenue is required. It is customary to obtain City Council approval for street closures that affect CyRide routes. CyRide's Brown Route operates along this portion of Lynn Avenue.

It is estimated that the street will need to be closed for five days. Staff will work with the contractor to complete the work during summer break if possible, when there will be less traffic in the area. Public Works will work with the owner and specified contractor to minimize the disruption to the traveling public and adjacent properties and coordinate public notification of the street closure.