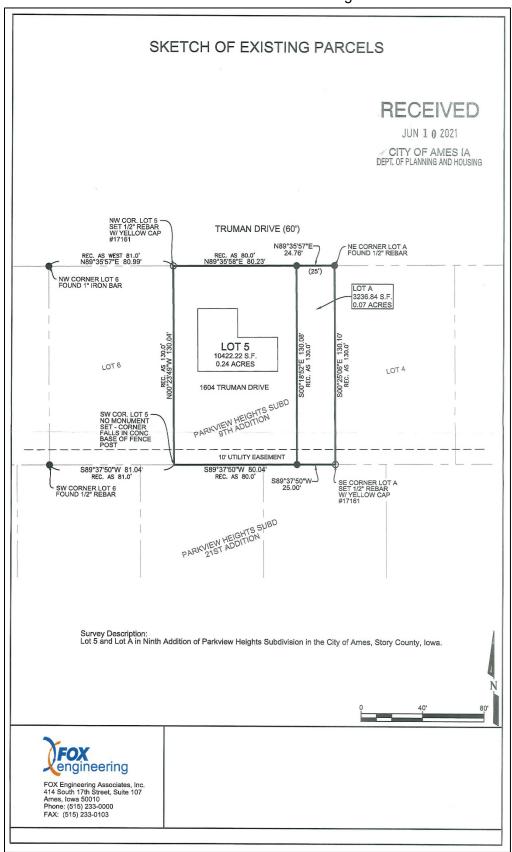

# Location Map 1604 Truman Drive

Feet 0 25 50 100

Attachment B - Sketch of Existing Lots

The proposed plat of survey for property at 1604 Truman Drive (see Attachments B & C) is for a boundary line adjustment to consolidate Lot 5, Parkview Heights Subdivision 9<sup>th</sup> Addition and Lot A into a single parcel (Parcel A) in order to do an addition. A single-family detached dwelling is located on Lot 5. Lot A is currently vacant. Both lots were established in 1974 as part of the 9<sup>th</sup> Addition of Parkview Heights Subdivision. Lot A (25' by 130') was originally platted for use as a school driveway, but the school was never constructed. The owner of Lot 5 purchased Lot A from the City of Ames in 2018. The property owner plans to add a third attached garage stall to the house and needs to consolidate the two lots into a new parcel to obtain a building permit. A 10' wide public utility easement exists along the south property line of the two lots. The new plat will not affect the easement. Minimum required building setbacks will apply to the garage addition.