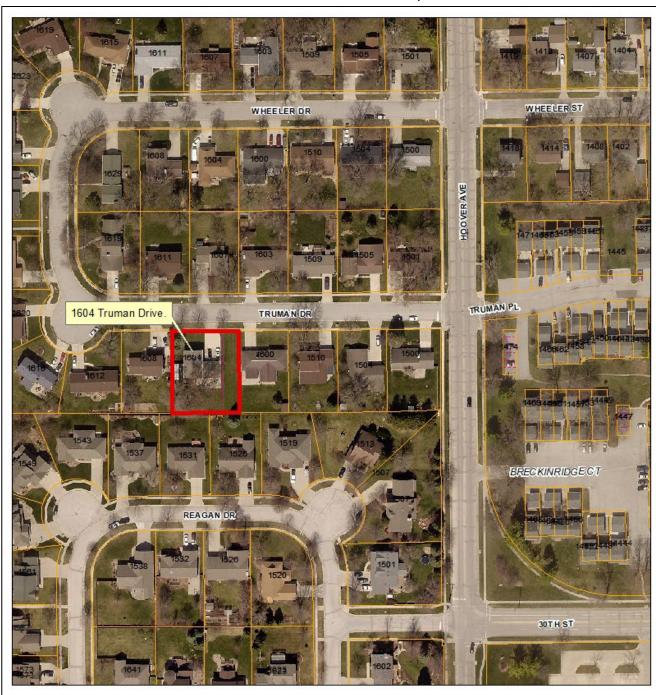

# Attachment A - Location Map

# Location Map 1604 Truman Drive

Feet 0 25 50 100

Attachment B - Sketch of Existing Lots

The proposed plat of survey for property at 1604 Truman Drive (see Attachments B & C) is for a boundary line adjustment to consolidate Lot 5, Parkview Heights Subdivision 9<sup>th</sup> Addition and Lot A into a single parcel (Parcel A) in order to do an addition. A single-family detached dwelling is located on Lot 5. Lot A is currently vacant. Both lots were established in 1974 as part of the 9<sup>th</sup> Addition of Parkview Heights Subdivision. Lot A (25' by 130') was originally platted for use as a school driveway, but the school was never constructed. The owner of Lot 5 purchased Lot A from the City of Ames in 2018. The property owner plans to add a third attached garage stall to the house and needs to consolidate the two lots into a new parcel to obtain a building permit. A 10' wide public utility easement exists along the south property line of the two lots. The new plat will not affect the easement. Minimum required building setbacks will apply to the garage addition.