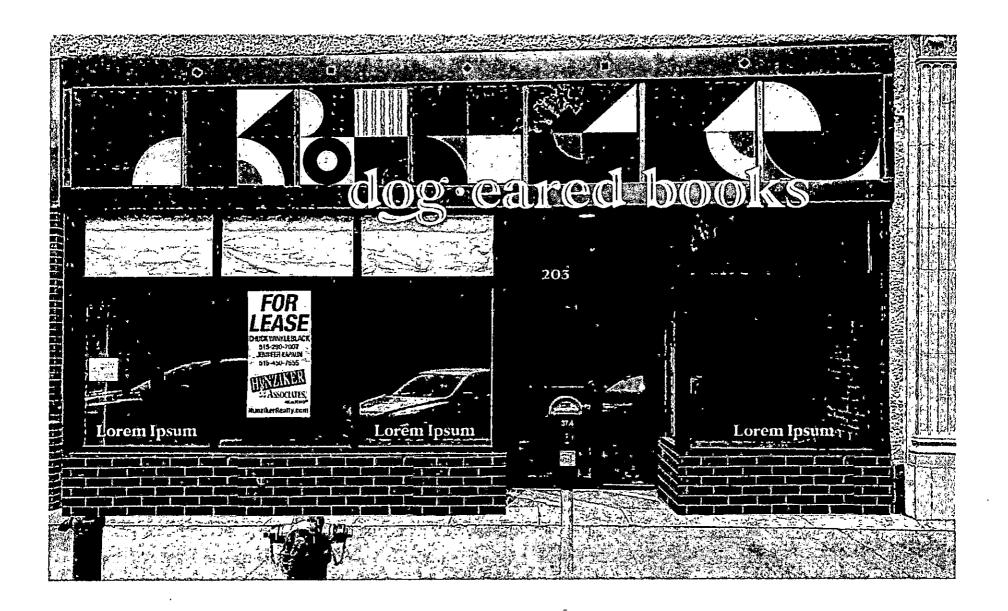

|
|                                                                                                                                                    |
|                                                                                                                                                    |
| e me, the undersigned, a Notary Public in red <u>Cananda Lepper</u> and pe the identical persons named in and edged that they executed the same as |
| me and affixed my notarial seal the day                                                                                                            |
| 6                                                                                                                                                  |

# Storefront #1



## **ENCROACHMENT PERMIT APPLICATION**

An Encroachment Permit approved by the Ames City Council is required for anything of a "fixed character" which is "upon, over or under" the surface of any "street, alley, or sidewalk."

| Applicant is:                                                                                                    | Property Owne                                                                                                                                                                                                     | r  Tenant                                                                                                     | Contractor