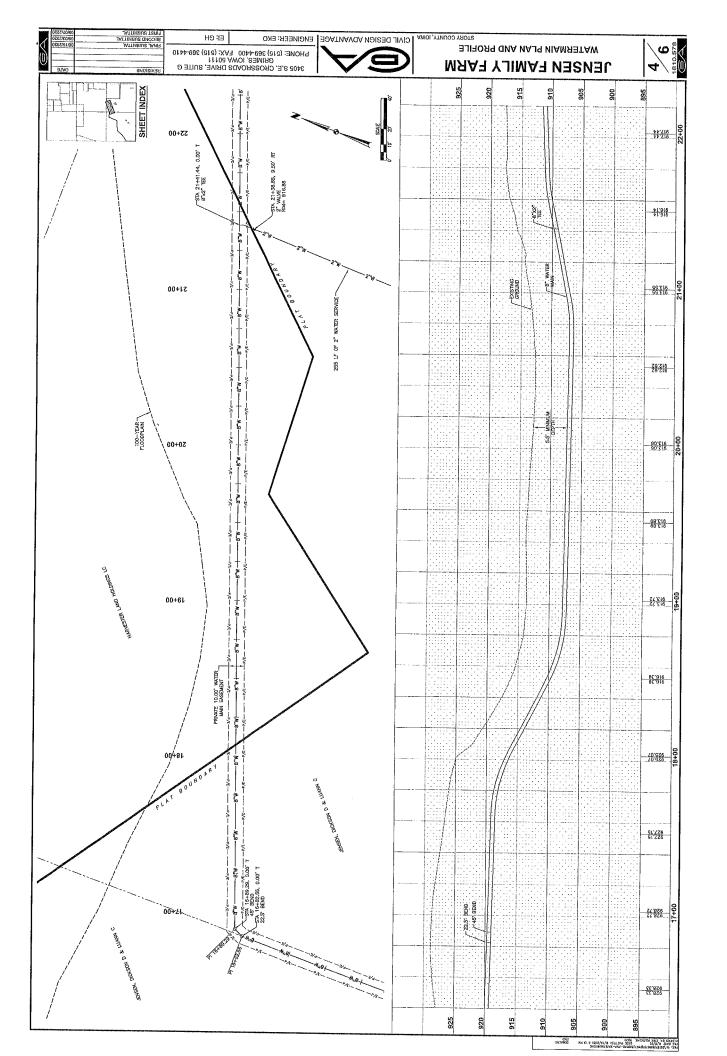

NOW, THEREFORE, in consideration of the mutual covenants herein contained, the Owner and the City for themselves, and their successors and assigns, do mutually agree as follows:

1. The Owner, at the Owner's sole cost and expense, shall cause a private water main ("Water Main") to be constructed on the Property in the general location shown on the plans attached hereto as Exhibit B ("Plans"). This Water Main will serve the Property. The Water Main will begin at, and be connected to, the City's public water main at the valve located west of the hydrant on the west side of South Duff Avenue (Highway 69) just south of the intersection of Ken Maril Road. The City agrees to provide water service to the Property according to the terms of this Agreement at the general water service rates established and charged by the City.