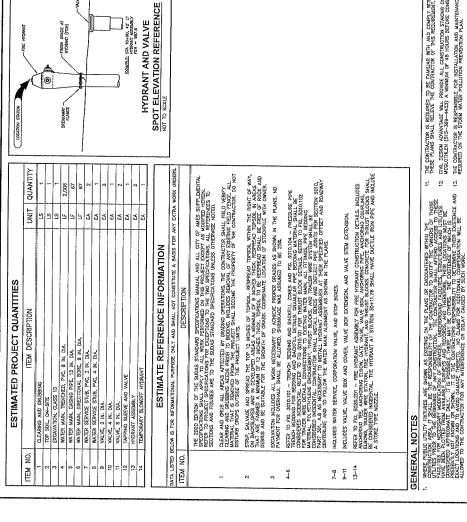

# CONSTRUCTION PLANS FOR:

# FARM IMPUSUL LAMI

## STORY COUNTY, IOWA

DETAILS, QUANTITIES AND REFERENCE NOTES

DESCRIPTION

ő

TITLE SHEET

INDEX OF SHEETS

WATER MAIN PLAN AND PROFILE

3-6

8

## VICINITY MAP

|  | STIE | d d d d d d d d d d d d d d d d d d d | AN |
|--|------|---------------------------------------|----|
|  |      |                                       |    |

|  |   | О |
|--|---|---|
|  |   |   |
|  | i | П |
|  |   |   |
|  |   |   |
|  |   |   |
|  |   |   |

OWNER
JENSEN, DICKSON D & LUANN C
4611 MORTENSEN RD STE 106
AMES, IA 50014

THE UTLITES SHOWN HAVE BEDL LUCATED FROM FIELD STRAFFOR, WHICH SHOWN BY THE STRAFFOR, THE STRAFFOR MAKES NO DAVIANTET. PLAT THE UTLITES SHOWN CONFROST. ALT, THE UTLITES SHOW SK ABANDOMED. THE SIRKPOR DAVIANTET THE STRAFFOR DAVIANTET THE STRAFFOR DAVIANTET THE STRAFFOR DAVIANTED TO STORY THE STRAFFOR DAVIANTED TO STORY.

UTILITY WARNING

ENGINEER
OWL DESIGN ADVANTAGE
OWL DESIGN ADVANTAGE
OWNES, IONA SOUTH C
OWNES, IONA SOUTH C
DAVATIVE ENVIRONMENT
ENVIRONMENT OF SOUTH C
ENVIRONMENT
ENV

1. BURY BOLT ON HYDRANT - NORTH SIDE OF AIRPORT ROAD ±50' WEST OF H.L. MINN BUTRANCE ELENATION = 920.46

BENCHMARKS

SURVEYOR

ONL DESIGN ADVARTAGE
\$405. EESINOSSOALDO BNES, SUITE G
GRIEGES, ONLS ONLS ONLS ONLS
DALL CHARLEMODA—BNGOM
PH. (\$15) \$595—440

SUBMITTAL DATES
FIRST SUBMITAL 06/07/2020
SECOND SUBMITAL 06/05/2020
FINAL SUBMITAL: 06/15/2020

CIVIL DESIGN ADVANTAGE 3405 SE CROSSROADS DR. SUITE G CRIMES, 10WA 50111 PH: (515) 369-4400 Fax: (515) 369-4410 PROJECT NO. 1810.578