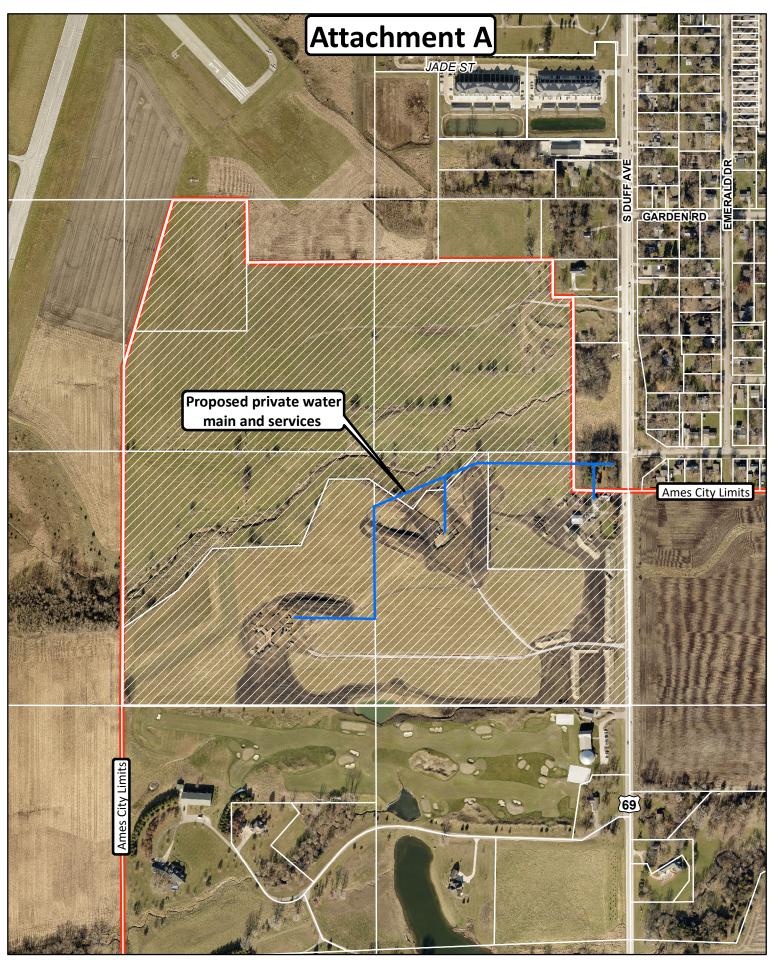

Harvester Land Holdings LC, and Dickson and Luann Jensen, the owners of seven (7) properties west of US 69 (South Duff Ave) and outside of City limits have requested permission to install a rural water connection off the City's public water main (see Attachment A). Each private residential water service will be metered individually and charged the City rural water rate fees. The intent of this rural water connection is to initially serve three (3) residences (two of which are under construction) and potentially additional future homes as those properties are developed.

City Council may recall that a request to amend the Urban Fringe Plan to Rural Residential for this same area was withdrawn by the applicant in June 2020. City Council received a memo from staff dated June 19<sup>th</sup> discussing options and that staff recommended the properties be annexed in accordance with future planning of Plan 2040, rather than support addition rural development. **It should be emphasized that** 

approval of the requested rural water service is not indicative of any support for future subdivision and rural development beyond the use of each of existing <u>seven</u> lots while remaining in the County.

With multiple services, this rural water connection will function as a private water main, but it will not be constructed to City standards. Therefore, an agreement (see Attachment B) has been created to address the following: