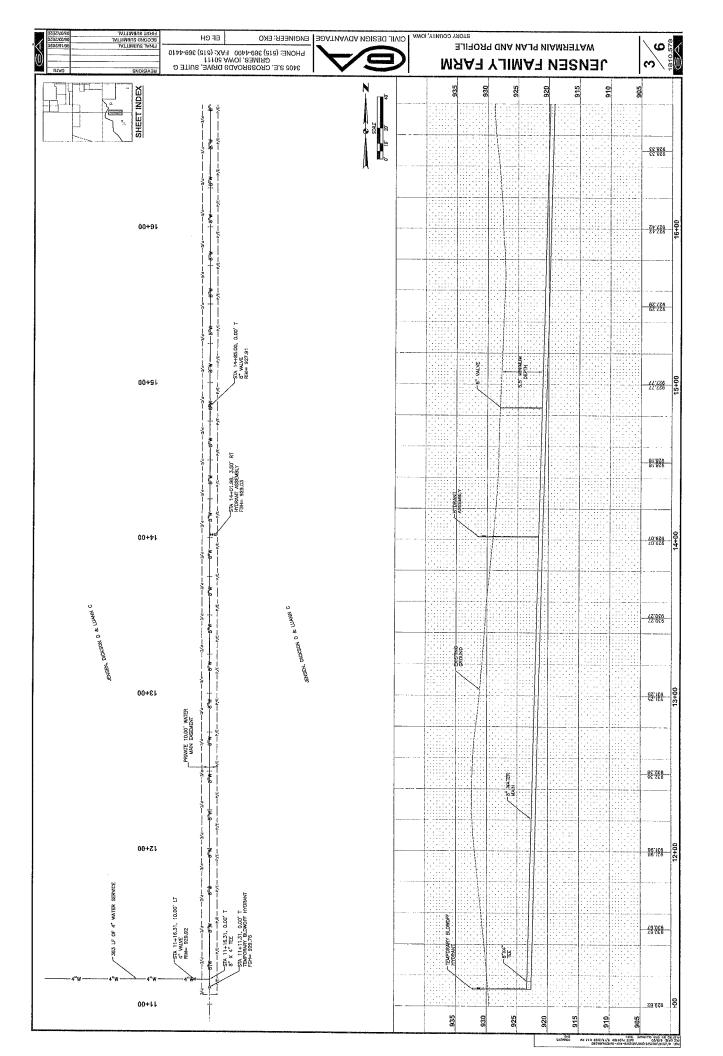

NOW, THEREFORE, in consideration of the mutual covenants herein contained, the Owner and the City for themselves, and their successors and assigns, do mutually agree as follows:

1. The Owner, at the Owner's sole cost and expense, shall cause a private water main ("Water Main") to be constructed on the Property in the general location shown on the plans attached hereto as Exhibit B ("Plans"). This Water Main will serve the Property. The Water Main will begin at, and be connected to, the City's public water main at the valve located west of the hydrant on the west side of South Duff Avenue (Highway 69) just south of the intersection of Ken Maril Road. The City agrees to provide water service to the Property according to the terms of this Agreement at the general water service rates established and charged by the City.