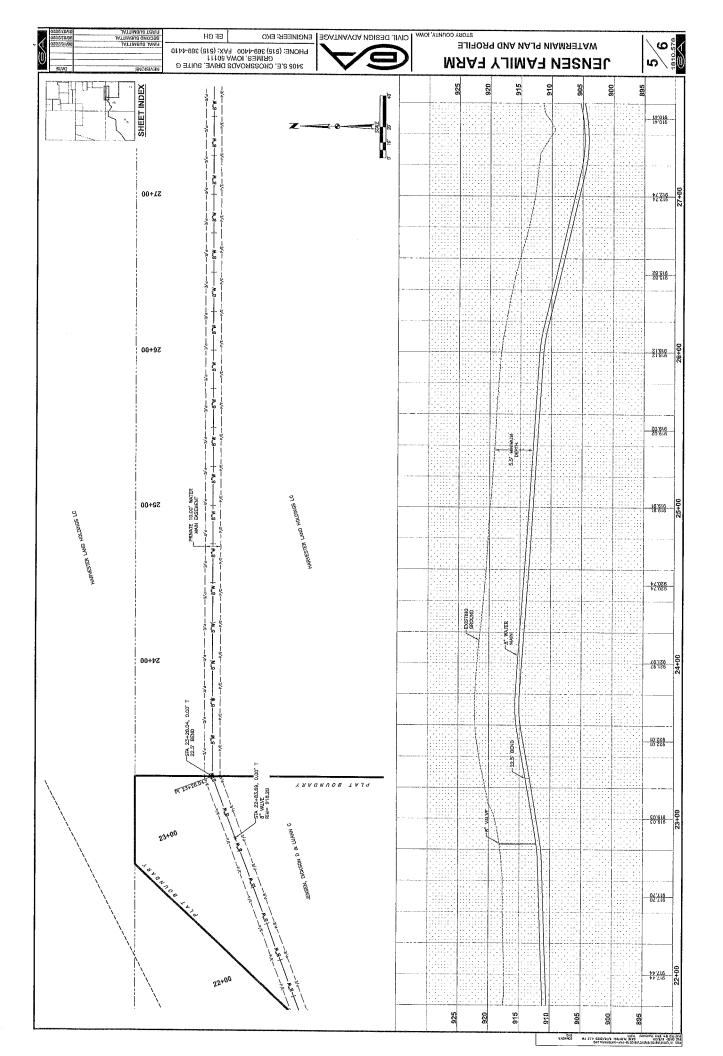

NOW, THEREFORE, in consideration of the mutual covenants herein contained, the Owner and the City for themselves, and their successors and assigns, do mutually agree as follows:

1. The Owner, at the Owner's sole cost and expense, shall cause a private water main ("Water Main") to be constructed on the Property in the general location shown on the plans attached hereto as Exhibit B ("Plans"). This Water Main will serve the Property. The Water Main will begin at, and be connected to, the City's public water main at the valve located west of the hydrant on the west side of South Duff Avenue (Highway 69) just south of the intersection of Ken Maril Road. The City agrees to provide water service to the Property according to the terms of this Agreement at the general water service rates established and charged by the City.