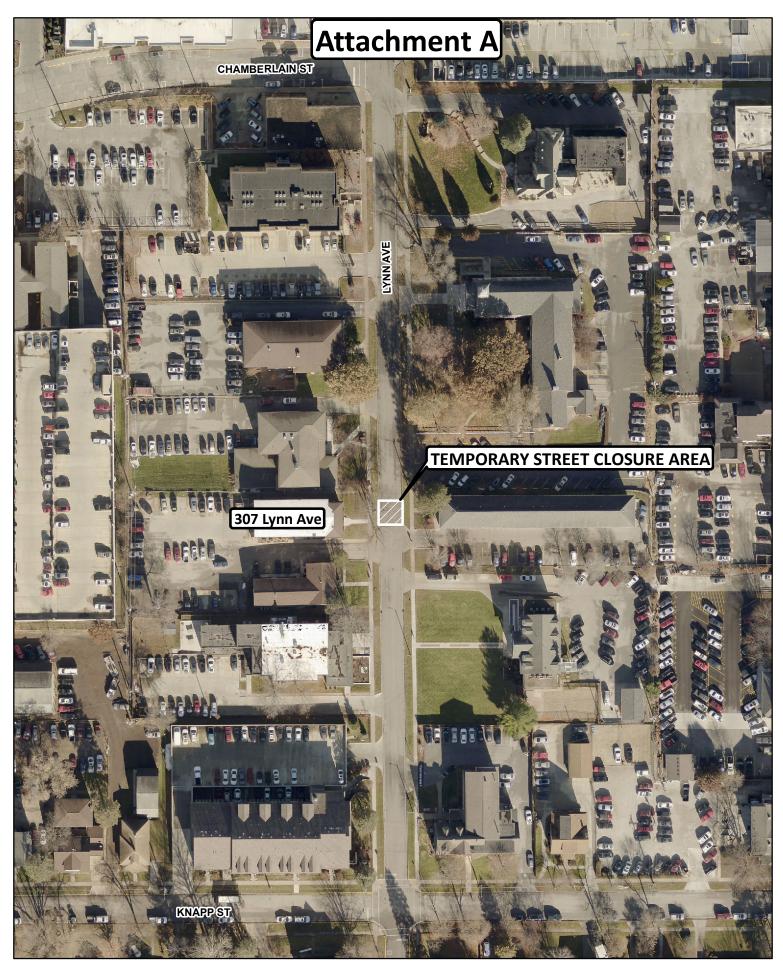

## **BACKGROUND:**

Staff has been contacted by Ames Trenching for a temporary street closure request at 307 Lynn Avenue for installation of a new fire line. The new fire line is necessary for installation of a sprinkler system meeting current fire code requirements. Due to the location of the water main along the east side of Lynn Ave, this work will require the closure of both lanes of Lynn Ave between Chamberlain Street and Knapp Street for three (3) calendar days to safely accommodate the fire line installation. A location map has been provided as "Attachment A".

The Municipal Code requires that City Council approve temporary closures of streets that are classified as arterials or are active CyRide routes, which is the case with Lynn Avenue (Brown Route #6).

Pending weather conditions, Ames Trenching has proposed to begin work on Wednesday, May 27<sup>th</sup> and will notify the affected residents and businesses. Vehicular and pedestrian access to area residences and businesses will always be maintained. If the work is completed sooner than the requested 3-day closure, the street will be re-opened to traffic.