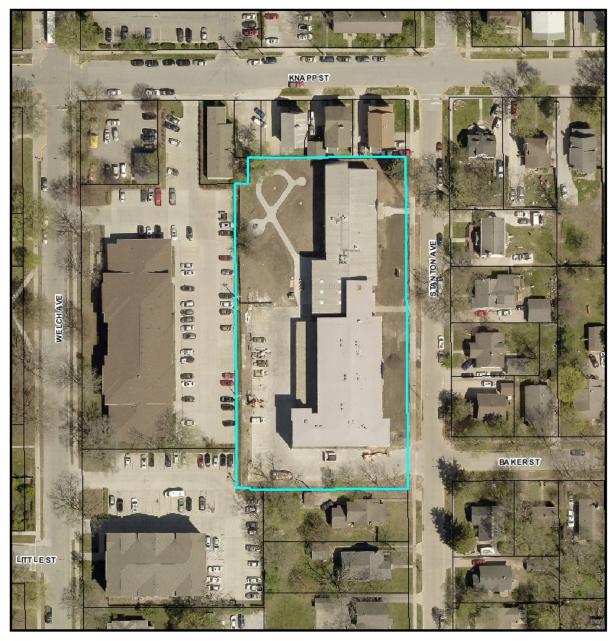

## Location Map 415 Stanton Avenue

#### 415 Stanton Avenue

The minor site development plan for this project was approved on April 16, 2018. The building was a former elementary school that later served as Ames Community School District offices. The two-story building was remodeled along with the construction of a three-story addition to create a total of 30 condominium units: 6 one-bedroom units and 24 two-bedroom units (only 28 applications were received for this property). The building and site contain 57 parking spaces.