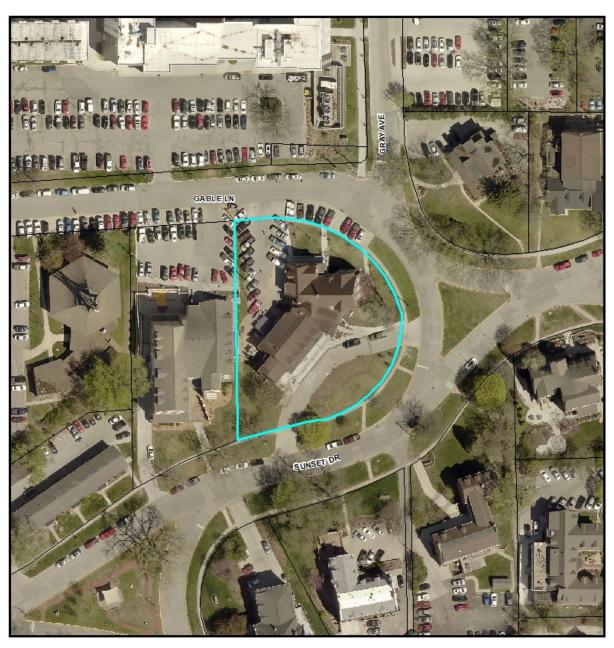

#### Location Map 201 Gray Avenue

#### 201 Gray Avenue – Alpha Gamma Rho Fraternity

The Minor Site Development Plan was approved for this project on April 7<sup>th</sup>, 2016. The project added a 5,400-square-foot wing to the existing fraternity building. The addition created new meeting space, living space, and study areas. The property was previously granted an exemption in 2010; the 10-year sliding scale ended in 2019.