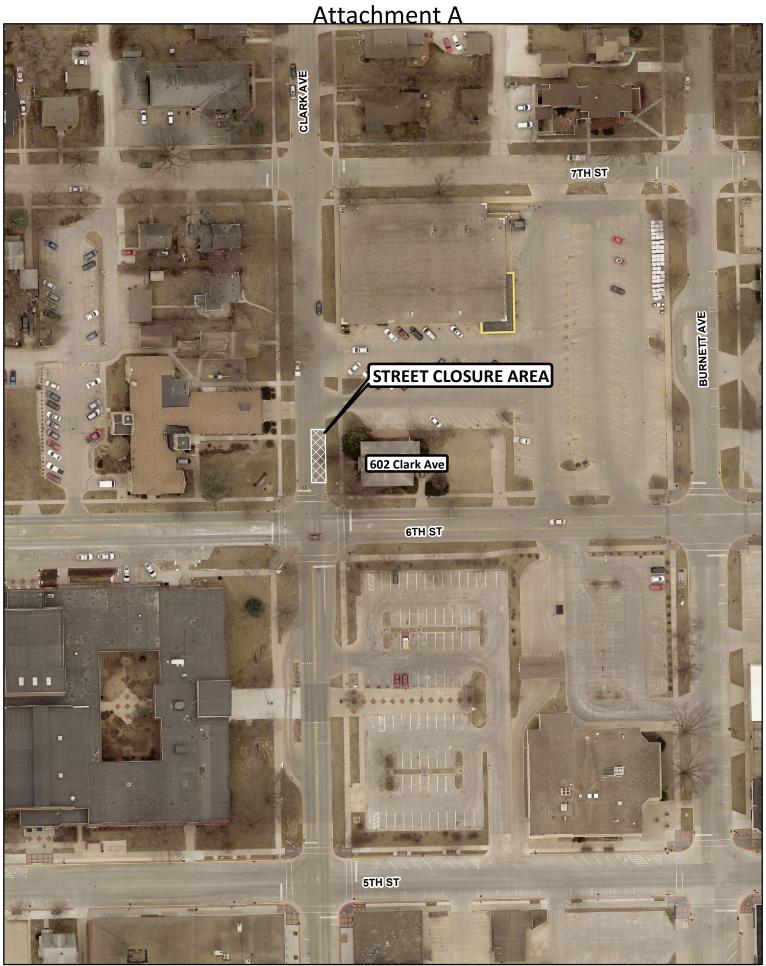

## BACKGROUND:

The building at 602 Clark Avenue has recently been demolished and the water service must be abandoned at the water main, which is located in Clark Avenue. A map of the area is shown in Attachment A.

The Municipal Code requires that City Council approve temporary closures of streets that are classified as arterials or are active CyRide routes, which is the case with Clark Avenue (Green Route #2).

Due to the location of the water main, this work will require the closure of the northbound lane of Clark Avenue for approximately 2 calendar days to safely accommodate the water service abandonment (see attached map). The contractor, Clouser Plumbing, has proposed to begin the work Tuesday, October 30th. Vehicular and pedestrian access to area residences and businesses will be maintained at all times. If the work is completed sooner than the requested 2-day closure, the street will be re-opened to traffic.