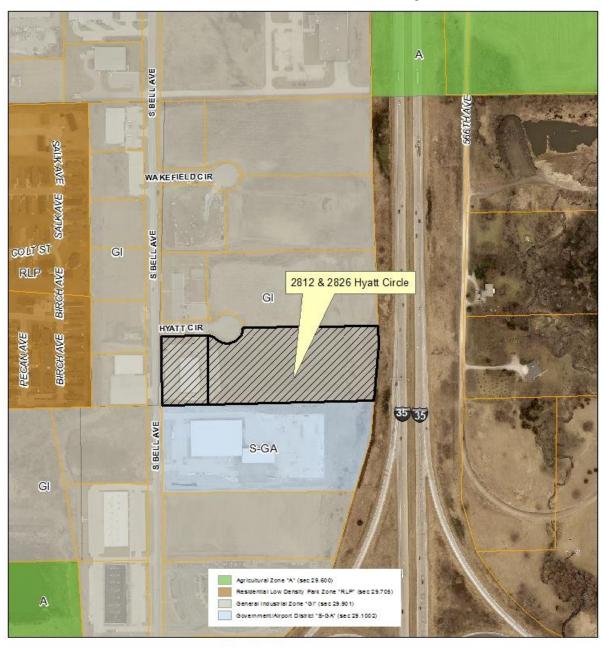

This proposed Plat of Survey is for a boundary line adjustment of existing Lots 10 and 11 of Ames Community Development Park, Fourth Addition. The proposal is to move the common property line a distance of 45 feet to the east. The affected area is approximately 0.35 acres.

The lots are zoned as GI (General Industrial). Lot 10 has been developed, and Lot 11 is currently vacant. The current lots were established in their present configuration as part of the Ames Community Development Park, Fourth Addition approved by the City Council in 2009. The lots are also subject to a development agreement for the subdivision, however the proposed change in lot size has no direct implications with the development agreement.

Sidewalk improvements are required for Lot 10 along South Bell Avenue, and for Lot 10 and Lot 11 along Hyatt Circle. Sidewalk has been installed for Lot 10; however, it must be extended an additional 45 feet along Hyatt Circle as part of the boundary line adjustment. Staff recommends adding a condition allowing for financial security for the completion of the sidewalk prior to recording the final Plat of Survey. The sidewalk will be installed for Lot 11 at the time of its development consistent with the original subdivision approval. There is an existing public utility easement, 10 feet wide, centered on the existing property line between Lots 10 and 11. No utilities are presently located in this easement, and the easement will be vacated. A new public utility easement, 10 feet wide will be centered on the new property line separating the two lots.

**Attachment A: Location Map** 

# Location & Zoning Map 2812 & 2826 Hyatt Circle