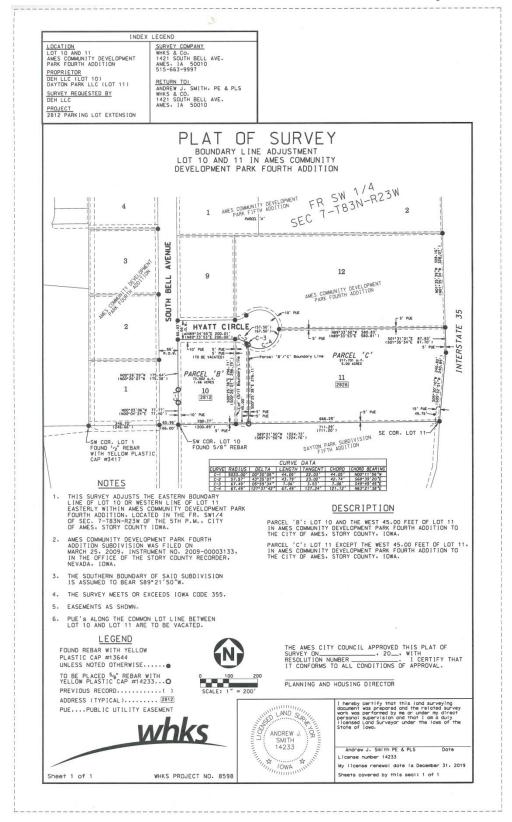

This proposed Plat of Survey is for a boundary line adjustment of existing Lots 10 and 11 of Ames Community Development Park, Fourth Addition. The proposal is to move the common property line a distance of 45 feet to the east. The affected area is approximately 0.35 acres.

Sidewalk improvements are required for Lot 10 along South Bell Avenue, and for Lot 10 and Lot 11 along Hyatt Circle. Sidewalk has been installed for Lot 10; however, it must be extended an additional 45 feet along Hyatt Circle as part of the boundary line adjustment. Staff recommends adding a condition allowing for financial security for the completion of the sidewalk prior to recording the final Plat of Survey. The sidewalk will be installed for Lot 11 at the time of its development consistent with the original subdivision approval. There is an existing public utility easement, 10 feet wide, centered on the existing property line between Lots 10 and 11. No utilities are presently located in this easement, and the easement will be vacated. A new public utility easement, 10 feet wide will be centered on the new property line separating the two lots.

# **Attachment B: Plat of Survey**

Attachment C: Final Plat of Ames Community Development Park, Fourth Addition