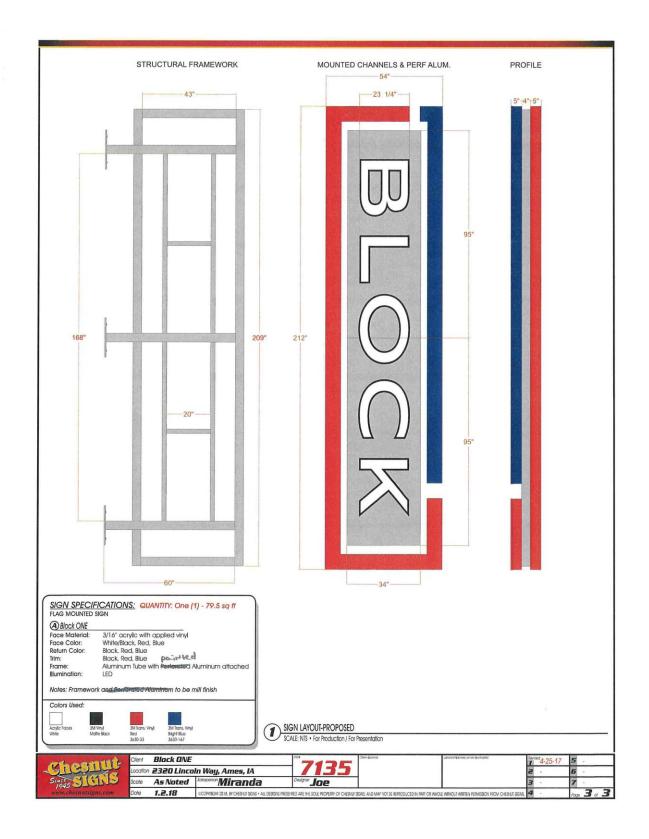

# **BACKGROUND:**

Chesnut Signs is seeking approval for an encroachment permit that would allow a sign to hang in the public way at 2320 Lincoln Way. The proposed sign is for BlockONE student apartments, and it will be a projecting sign mounted to the north façade of the building. It will extend approximately 5.83 square feet over the sidewalk, but not affect use of the sidewalk.

SIGN LAYOUT-PROPOSED

SCALE: NTS • For Production / For Presentation

| od someth                                                                                                                                                                                                                                                                                                                                                                                                                                                                                                                                                                                                                                                                                                                                                                                                                                                                                                                                                                                                                                                                                                                                                                                                                                                                                                                                                                                                                                                                                                                                                                                                                                                                                                                                                                                                                                                                                                                                                                                                                                                                                                                      | Client Block ONE                    |          |                                                                                                                                                                                             | 100                 | Chirl Apathal | Landord Approva (erren Applicable) | Rev's | 4-25-17  |      |     |  |
|--------------------------------------------------------------------------------------------------------------------------------------------------------------------------------------------------------------------------------------------------------------------------------------------------------------------------------------------------------------------------------------------------------------------------------------------------------------------------------------------------------------------------------------------------------------------------------------------------------------------------------------------------------------------------------------------------------------------------------------------------------------------------------------------------------------------------------------------------------------------------------------------------------------------------------------------------------------------------------------------------------------------------------------------------------------------------------------------------------------------------------------------------------------------------------------------------------------------------------------------------------------------------------------------------------------------------------------------------------------------------------------------------------------------------------------------------------------------------------------------------------------------------------------------------------------------------------------------------------------------------------------------------------------------------------------------------------------------------------------------------------------------------------------------------------------------------------------------------------------------------------------------------------------------------------------------------------------------------------------------------------------------------------------------------------------------------------------------------------------------------------|-------------------------------------|----------|---------------------------------------------------------------------------------------------------------------------------------------------------------------------------------------------|---------------------|---------------|------------------------------------|-------|----------|------|-----|--|
| المناسبة الم | Location 2320 Lincoln Way, Ames, IA |          |                                                                                                                                                                                             | /135                |               |                                    |       | 1-2-18 6 |      |     |  |
| Since Signs                                                                                                                                                                                                                                                                                                                                                                                                                                                                                                                                                                                                                                                                                                                                                                                                                                                                                                                                                                                                                                                                                                                                                                                                                                                                                                                                                                                                                                                                                                                                                                                                                                                                                                                                                                                                                                                                                                                                                                                                                                                                                                                    | Scale                               | As Noted | Sciesperson Miranda                                                                                                                                                                         | Designer <b>Joe</b> |               |                                    | 3     |          | 7    | 4   |  |
| www.chesnutsigns.com                                                                                                                                                                                                                                                                                                                                                                                                                                                                                                                                                                                                                                                                                                                                                                                                                                                                                                                                                                                                                                                                                                                                                                                                                                                                                                                                                                                                                                                                                                                                                                                                                                                                                                                                                                                                                                                                                                                                                                                                                                                                                                           | Date                                | 1.2.18   | COPYRIGHT 2018, BY CHESHAT SIGNS • ALL DESIGNS PRESENTED ARE THE SOLE PROPERTY OF CHESHAT SIGNS, AND MAY NOT BE REPRODUCED IN FIRST OR WHOLE WITHOUT WRITTEN PERMISSION FROM CHESHAT SIGNS. |                     |               |                                    |       |          | Page | 2 3 |  |