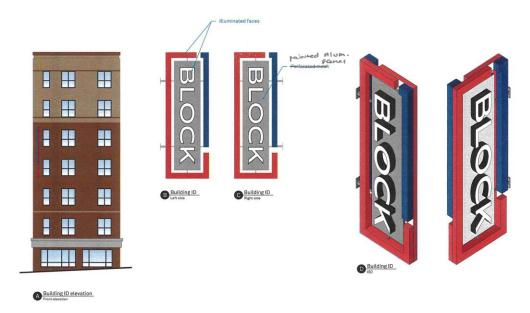

### BUILDING ID. OPTION 2

вьоск

Block One 2320 Lincoln Way Y YOUNTS DESIGN INC.
3800 Clipper Mill Rd, Suite 410
Baltimore, MD 21211
1 443,825.4100

Package Name B1\_blade\_sign\_conc Round 1 Phase Concept 07/14/201 Pag

#### **BUILDING ID. OPTION 2**