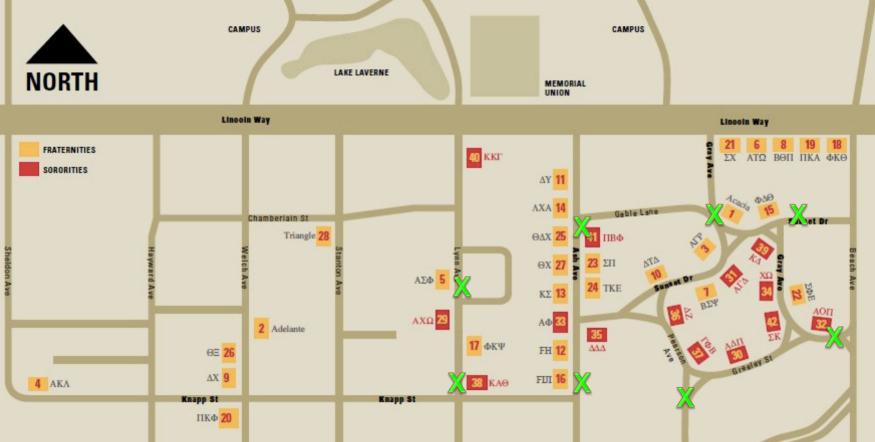

## BACKGROUND:

The Greek Week Committee has submitted plans to host the Greek Week Olympics on Saturday, April 7. To facilitate this event, organizers have requested closure of the following streets from 8:00 a.m. to 6:00 p.m. on April 7: Sunset Drive; Ash Avenue from Gable Lane to Knapp Street; Gray Avenue from Gable Lane to Greeley Street; Greeley Street; Pearson Avenue from Sunset to Greeley; and Lynn Avenue from Chamberlain to Knapp.

To clear these streets of parked vehicles prior to the commencement of activities, event organizers will post "No Parking" signs around 5 p.m. on Friday, April 6 until each street has re-opened after the activities. A blanket Temporary Obstruction Permit has also been requested.

Several single-family homes are located along the closed streets. The organizers will notify the affected residents about the closures by canvassing the area and distributing a notification letter. Insurance for this event is provided through the University.