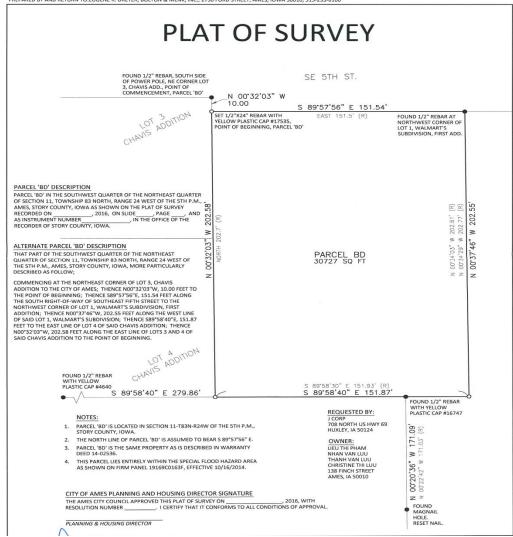

This proposed plat of survey is for a conveyance parcel located at 202 SE 5<sup>th</sup> Street. The conveyance parcel has been in its present configuration since the 1950's.

The existing parcel is .71 acres and is zoned Highway Oriented Commercial (HOC). The site contains a retail building that is being remodeled for continued commercial use.

# ADDENDUM PLAT OF SURVEY FOR 202 SE 5<sup>TH</sup> STREET

| Applicat | tion for a proposed plat o                                                                                                                                                                                                                                                                               | f survey has been submitted for:                                                                                                                                                                                                                                                                                                                                                                                                                                                                                                              |
|----------|----------------------------------------------------------------------------------------------------------------------------------------------------------------------------------------------------------------------------------------------------------------------------------------------------------|-----------------------------------------------------------------------------------------------------------------------------------------------------------------------------------------------------------------------------------------------------------------------------------------------------------------------------------------------------------------------------------------------------------------------------------------------------------------------------------------------------------------------------------------------|
|          | Boundary line adju Re-plat to correct e                                                                                                                                                                                                                                                                  | I (per Section 23.307) stment (per Section 23.309) error (per Section 23.310) Code of Iowa Section 354.15)                                                                                                                                                                                                                                                                                                                                                                                                                                    |
| The site | e is located at:                                                                                                                                                                                                                                                                                         |                                                                                                                                                                                                                                                                                                                                                                                                                                                                                                                                               |
| C        | Owners:<br>Luu                                                                                                                                                                                                                                                                                           | Lieu Thi Pham, Nhan Van Luu, Thanh Van Luu, Christine Thi                                                                                                                                                                                                                                                                                                                                                                                                                                                                                     |
| E        | Existing Street Address:                                                                                                                                                                                                                                                                                 | 202 SE 5 <sup>TH</sup> Street                                                                                                                                                                                                                                                                                                                                                                                                                                                                                                                 |
| Д        | Assessor's Parcel #:                                                                                                                                                                                                                                                                                     | 0911251020                                                                                                                                                                                                                                                                                                                                                                                                                                                                                                                                    |
| L        | egal Description:                                                                                                                                                                                                                                                                                        | COMMENCING AT THE NE CORNER OF LOT3, CHAVIS ADDITION TO THE CITY OF AMES; THENCE N00 32'03"W, 10.00 FEET ALONG THE SOUTH RIGHT-OF-WAY OF SOUTHEAST FIFTH STREET TO THE NORTHWEST CORNER OF LOT 1, WALMART'S SUBDIVISION, FIRST ADDITION; THENCE N00 37'46"W, 202.55 FEET ALONG THE WEST LINEOF SAID LOT 1, WALMART'S SUBDIVISION; THENCE S89 58'40"E, 151.87 FEET TO THE EAST LINE OF LOT 4 OF SAID CHAVIS SUBDIVISION; THENCE N00 32'03"W, 202.58 FEET ALONG THE EAST LINE OF LOTS 3 AND 40F SAID CHAVIS ADDITION TO THE POINT OF BEGINNING. |
| The pre  | •                                                                                                                                                                                                                                                                                                        | Planning Director finds that approval requires all public nd required for the proposed plat of survey be:                                                                                                                                                                                                                                                                                                                                                                                                                                     |
|          | <ul> <li>Installed prior to creation and recordation of the official plat of survey and prior to issuance of zoning or building permits.</li> <li>Delayed, subject to an improvement guarantee as described in Section 23.409.</li> <li>Not Applicable. (no additional improvements required)</li> </ul> |                                                                                                                                                                                                                                                                                                                                                                                                                                                                                                                                               |
|          | ✓ Not Applicable. (No additional improvements required)                                                                                                                                                                                                                                                  |                                                                                                                                                                                                                                                                                                                                                                                                                                                                                                                                               |

**Attachment A- Existing Conditions** SE 5TH ST. N 00.32'03"-W ASPHALT S 89\*57'56" E 151.54 TURF 兴 0 PARCEL BD 30727 SQ FT  $\odot$ 00'37'46" W 202,55' FF= 888.99  $\bigcirc$ TURF \$60000 GRAVEL FOUND 1/2" REBAR WITH VELLOW PLASTIC CAP #16747 X X