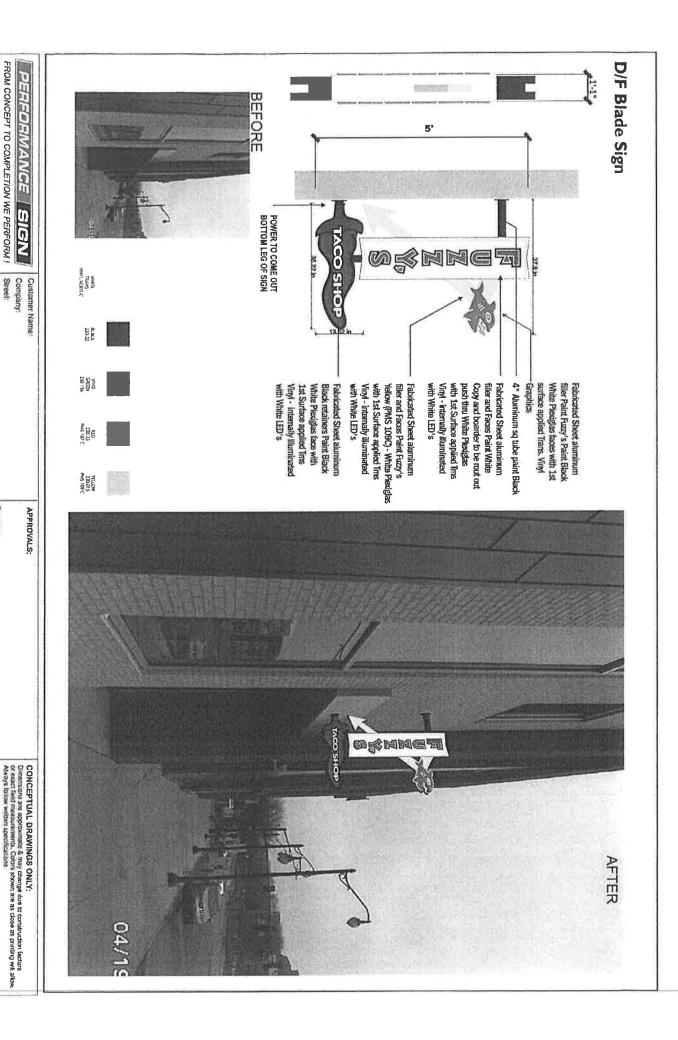

## **BACKGROUND:**

The tenant of the property at 2420 Lincoln Way Suite 103 is seeking approval for an encroachment permit that would allow a sign to hang into the public way. The proposed sign is a projecting sign mounted to the face of the building. It will extend 35.22 inches over the sidewalk, but will not affect use of the sidewalk.

The sign permit application for the proposed sign has been reviewed by the Inspection Division and complies with all regulations regarding signage. The sign permit application is pending approval contingent on the approval of the encroachment permit.

Chapter 22.3(3) of the Ames <u>Municipal Code</u> requires approval of the Encroachment Permit Application by the Ames City Council before a permit can be issued. By signing the application, the Owner has agreed to hold harmless the City of Ames against any loss or liability as a result of the encroachment, to submit proof of insurance, and to pay a fee for the encroachment. The Owner also understands that this approval may be revoked at any time by the City Council. Upon receipt of proof of insurance, a payment of \$35.22, and Council approval, the Inspection Division will issue a permit for the encroachment.