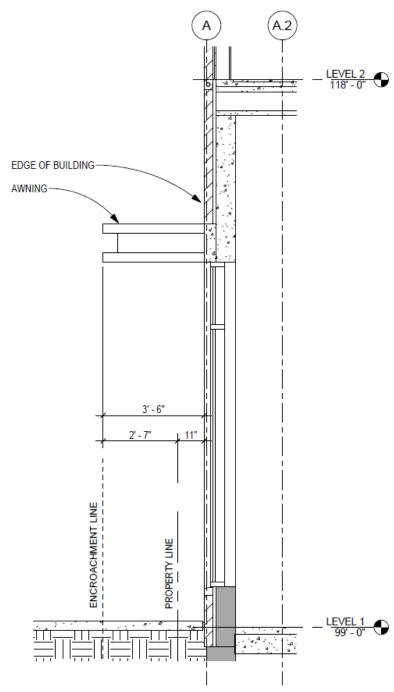

### **BACKGROUND:**

Opus Development Company, owner of the building at 2300 Lincoln Way, is working on plans for a new mixed use building at the southwest corner of Lincoln Way and Lynn Avenue. The plans include awnings on the north and east sides of the building. An encroachment permit has been requested to allow a portion of this awning to hang over the City right-of-way. The proposed awning totals 520 square feet, and should not impair the operation of the road way or sidewalk.

The requirements of Section 22.3 of the *Municipal Code* have been met with the submittal of a hold-harmless agreement signed by the property owner, as well as a certificate of liability insurance coverage which protects the City in case of an accident. The fee for this permit was calculated at \$520, and that amount has been received by the City Clerk's Office.

# 1 SECTION AT NORTH AWNING

| PUS aE Group, LLC. 10350 Bren Road West Minnetonka, Minnesota 55343 | PROJECT NAME<br>THE<br>FOUNDRY | 04/17/14 | TITLE<br>NORTH<br>AWNING | SHEET: 2 OF 3 SHEETS REF SHEET #: |
|---------------------------------------------------------------------|--------------------------------|----------|--------------------------|-----------------------------------|
|---------------------------------------------------------------------|--------------------------------|----------|--------------------------|-----------------------------------|