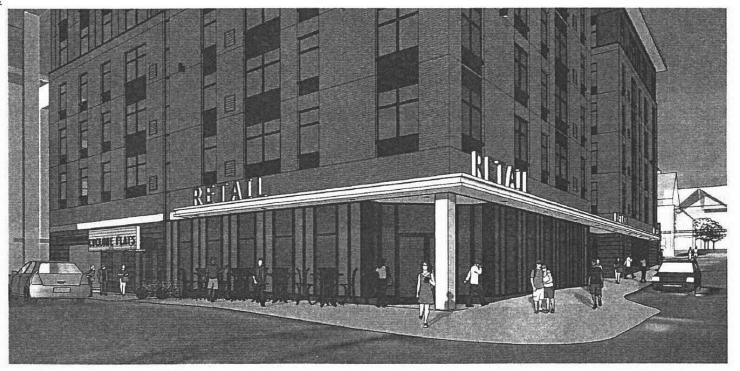

### **BACKGROUND:**

Opus Development Company, owner of the building at 2300 Lincoln Way, is working on plans for a new mixed use building at the southwest corner of Lincoln Way and Lynn Avenue. The plans include awnings on the north and east sides of the building. An encroachment permit has been requested to allow a portion of this awning to hang over the City right-of-way. The proposed awning totals 520 square feet, and should not impair the operation of the road way or sidewalk.

STREET PERSPECTIVE

STREET PERSPECTIVE