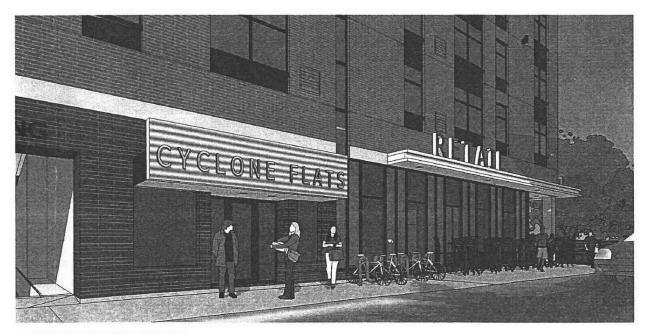

--|----------|--------------------------|-----------------------------------|
|---------------------------------------------------------------------|--------------------------------|----------|--------------------------|-----------------------------------|



## 1 SECTION AT EAST AWNING

| PUS aE Group, LLC. 10350 Bren Road West Minnetonka, Minnesota 55343 | PROJECT NAME DATE THE 04/17 FOUNDRY | 7/14 EAST<br>AWNING | SHEET: 3 OF 3 SHEETS<br>REF SHEET#: |
|---------------------------------------------------------------------|-------------------------------------|---------------------|-------------------------------------|
|---------------------------------------------------------------------|-------------------------------------|---------------------|-------------------------------------|



STREET PERSPECTIVE



STREET PERSPECTIVE