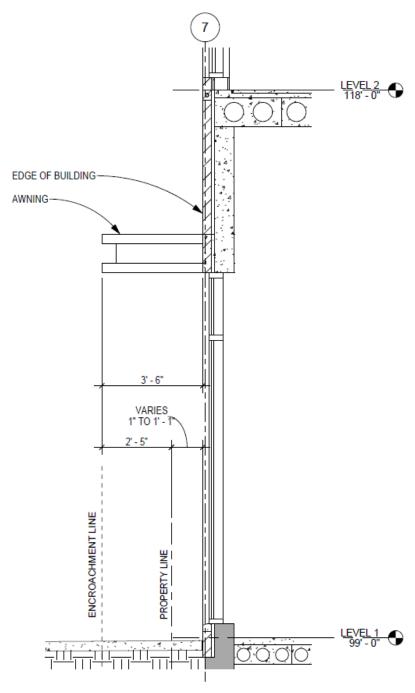

### **BACKGROUND:**

Opus Development Company, owner of the building at 2300 Lincoln Way, is working on plans for a new mixed use building at the southwest corner of Lincoln Way and Lynn Avenue. The plans include awnings on the north and east sides of the building. An encroachment permit has been requested to allow a portion of this awning to hang over the City right-of-way. The proposed awning totals 520 square feet, and should not impair the operation of the road way or sidewalk.

The requirements of Section 22.3 of the *Municipal Code* have been met with the submittal of a hold-harmless agreement signed by the property owner, as well as a certificate of liability insurance coverage which protects the City in case of an accident. The fee for this permit was calculated at \$520, and that amount has been received by the City Clerk's Office.

## 1 SECTION AT EAST AWNING

| PUS aE Group, LLC. 10350 Bren Road West Minnetonka, Minnesota 55343 | PROJECT NAME DATE THE 04/17 FOUNDRY | 7/14 EAST<br>AWNING | SHEET: 3 OF 3 SHEETS<br>REF SHEET#: |
|---------------------------------------------------------------------|-------------------------------------|---------------------|-------------------------------------|
|---------------------------------------------------------------------|-------------------------------------|---------------------|-------------------------------------|