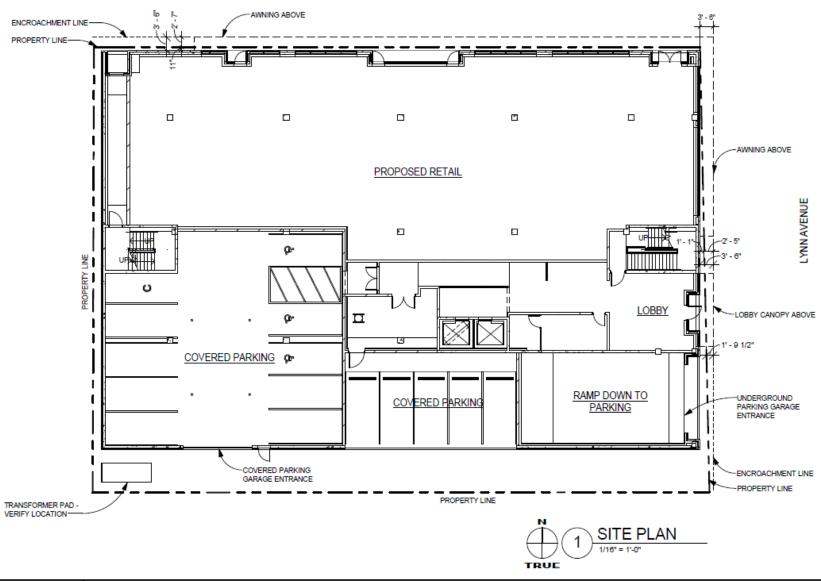

### **BACKGROUND:**

Opus Development Company, owner of the building at 2300 Lincoln Way, is working on plans for a new mixed use building at the southwest corner of Lincoln Way and Lynn Avenue. The plans include awnings on the north and east sides of the building. An encroachment permit has been requested to allow a portion of this awning to hang over the City right-of-way. The proposed awning totals 520 square feet, and should not impair the operation of the road way or sidewalk.

#### LINCOLN WAY

OPUD AE Group, LL.C.
1030 Per Road Mext
THE FOUNDRY
THE FOUNDRY

DESIGN NUMBER DATE FIELD BULLETIN SHEET: 1 OF 3 SHEETS

O4/17/14 SITE REF SHEET #:
PLAN