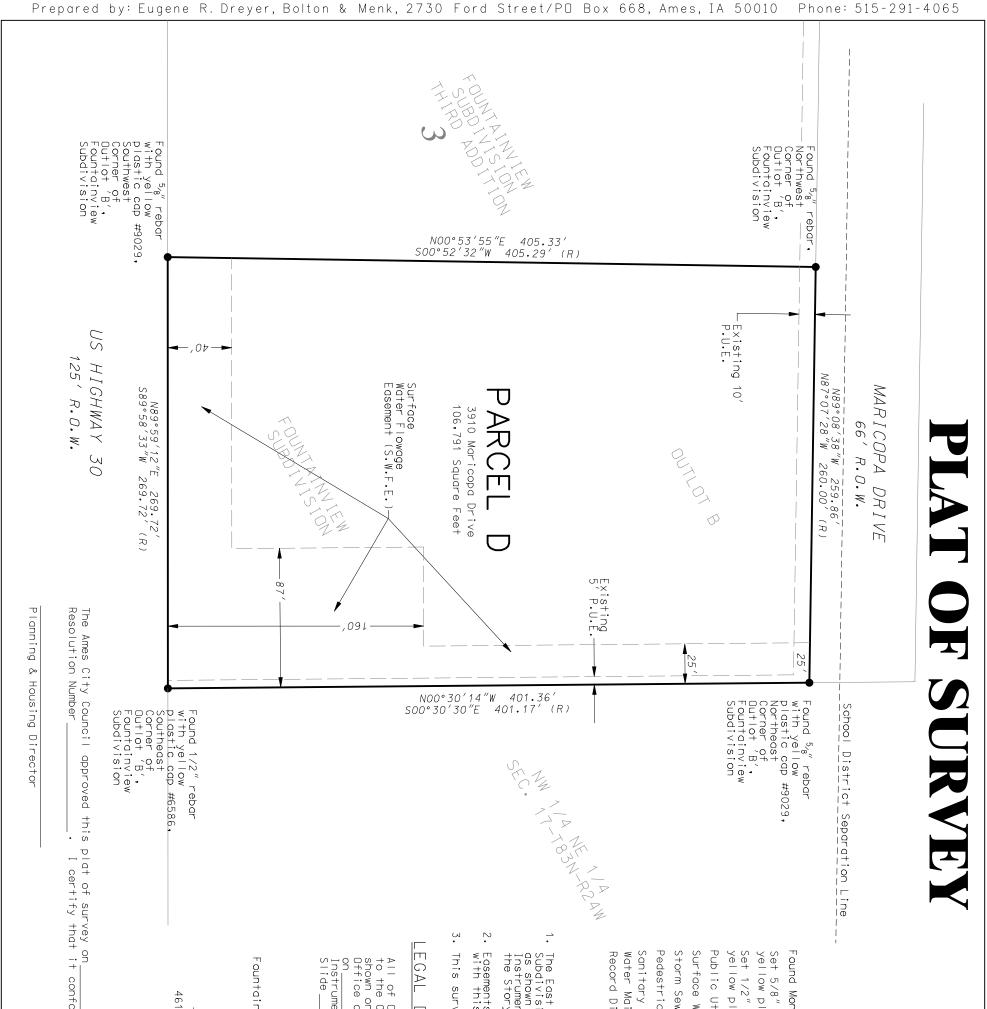

### BACKGROUND:

Staff received a request from the property owner at 3910 Maricopa Drive to vacate the existing open space easement and the storm water flowage easement as shown on Attachment A.

The owner of 3910 Maricopa Drive is in the process of developing this property. The open space easement is not a requirement for the Fountainview Subdivision, and it is unclear why the original developer placed such an easement over the entire outlot. The entire outlot is not needed to accommodate the previously installed stormwater management functions. The stormwater flowage easement will be redefined with a new plat of survey that has been submitted and is in the approval process (shown in Attachment B).

| 2013. with<br>ditions of approval. | 38<br>38<br>nview<br>Jite 106                                                                                                                               | of Fountainview<br>tion bears N00°53'55"E<br>blat filed 09/05/2012,<br>new easements created<br>new easements created<br>N - PARCEL 'D':<br>ON - PARCEL 'D':<br>ON - PARCEL 'D':<br>PLAT OF SURVEY<br>PLAT OF SURVEY | BOLTON & MENK, INC.<br>Consulting Engineers & Surveyors |
|------------------------------------|-------------------------------------------------------------------------------------------------------------------------------------------------------------|----------------------------------------------------------------------------------------------------------------------------------------------------------------------------------------------------------------------|---------------------------------------------------------|
| 013,<br>tions                      | Proprietor:<br>ew Property Dwners<br>2400 Aspen Road<br>Ames, IA 50010-4038<br>Requested By:<br>Ridge at Fountainv<br>Mortensen Road, Sui<br>Ames, IA 50014 | off<br>off<br>off<br>off<br>off<br>off<br>off<br>off<br>off<br>off                                                                                                                                                   |                                                         |