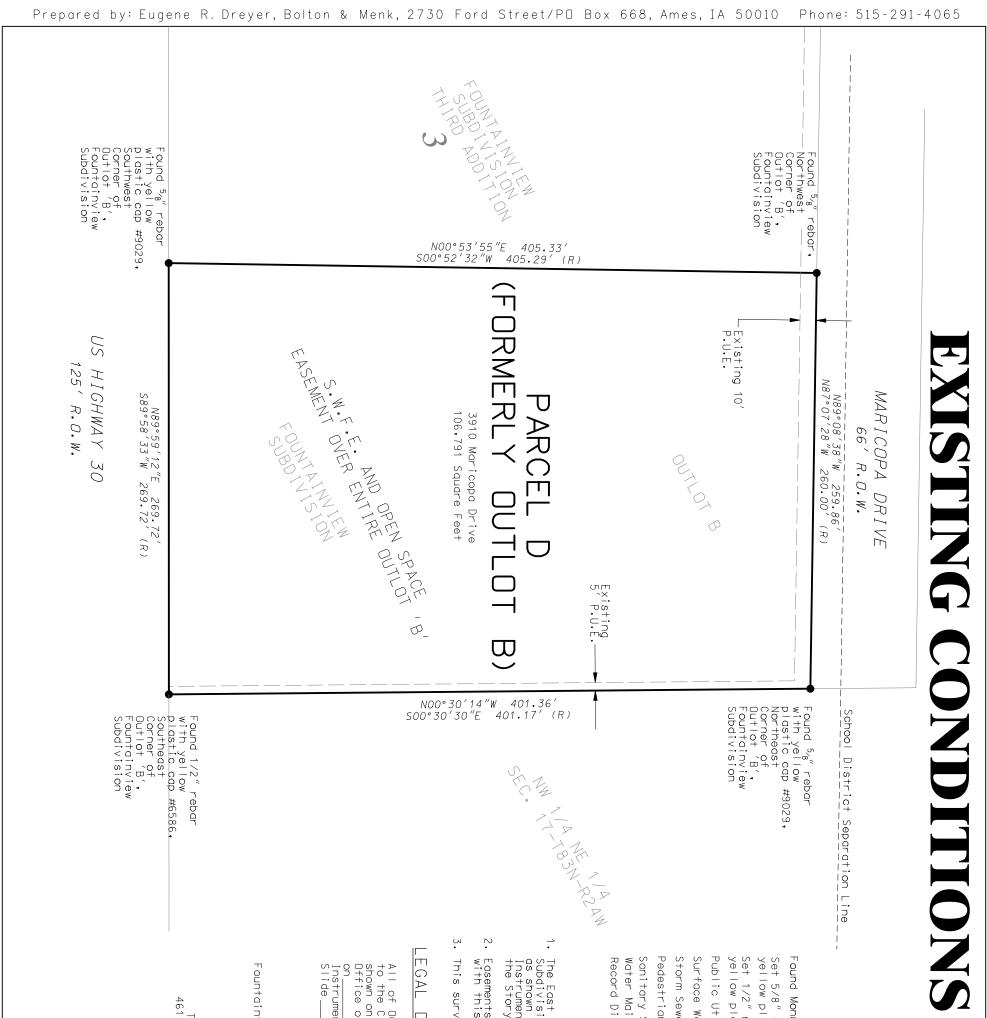

### BACKGROUND:

Staff received a request from the property owner at 3910 Maricopa Drive to vacate the existing open space easement and the storm water flowage easement as shown on Attachment A.

The owner of 3910 Maricopa Drive is in the process of developing this property. The open space easement is not a requirement for the Fountainview Subdivision, and it is unclear why the original developer placed such an easement over the entire outlot. The entire outlot is not needed to accommodate the previously installed stormwater management functions. The stormwater flowage easement will be redefined with a new plat of survey that has been submitted and is in the approval process (shown in Attachment B).

| LEGEND<br>LEGEND<br>LEGEND<br>LEGEND<br>LEGEND<br>LEGEND<br>LEGEND<br>LEGEND<br>Variable as noted                                                                                                                                                                                                                                                                                                                                                                                                                          | BOLTON & MENK, INC.<br>Consulting Engineers & Surveyors<br>MANKATO, MN FAIRMONT, MN SLEEPY EYE, MN BURNSVILLE, MN<br>WILLMAR, MN CHASKA, MN RAMSEY, MN MAPLEWOOD, MN<br>BAXTER, MN ROCHESTER, MN AMES, IA SPENCER, IA |
|----------------------------------------------------------------------------------------------------------------------------------------------------------------------------------------------------------------------------------------------------------------------------------------------------------------------------------------------------------------------------------------------------------------------------------------------------------------------------------------------------------------------------|-----------------------------------------------------------------------------------------------------------------------------------------------------------------------------------------------------------------------|
| NOTES                                                                                                                                                                                                                                                                                                                                                                                                                                                                                                                      | Ŵ                                                                                                                                                                                                                     |
| <pre>+ Line of Lot 3 of Fountainview<br/>sion Third Addition bears N00°53'55"E<br/>n on the Findl Plat filed 09/05/2012.<br/>eent No. 2012-00010364 in the Office of<br/>ry County Recorder.<br/>ts as shown. No new easements created<br/>is plat.<br/>rvey meets or exceeds lowa Code 355.8 (15).<br/>DESCRIPTION - PARCEL 'D':<br/>Outlot B of Fountainview Subdivision<br/>City of Ames, Story County. Iowa as<br/>on the "Plat of Survey" Filed in the<br/>of the Recorder of Story County. Iowa.<br/>ment Page</pre> | EXISTING CONDITIONS<br>AMES, IA                                                                                                                                                                                       |
| inview Property Owners Association<br>2400 Aspen Road<br>Ames, IA 50010-4038<br>The Ridge at Fountainview<br>511 Mortensen Road, Suite 106<br>Ames, IA 50014                                                                                                                                                                                                                                                                                                                                                               |                                                                                                                                                                                                                       |