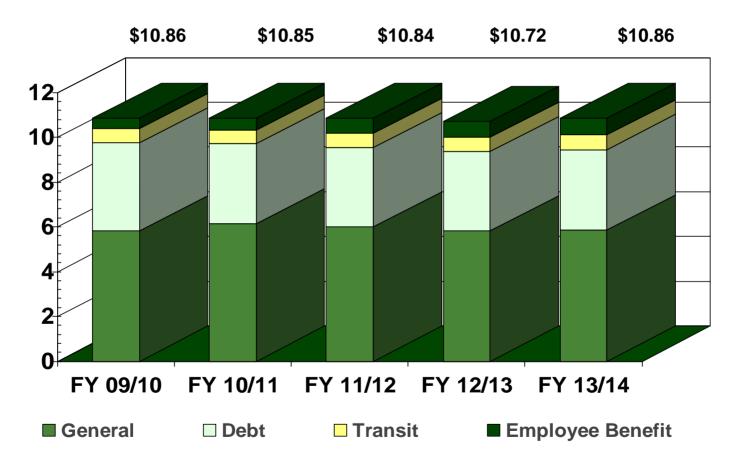

# **Total Tax Levy/\$1,000 Taxable Valuation**

#### TAX LEVY BREAKDOWN WITH UTILITIES EXCISE TAX INCLUDED

|                                             | Valuation Janu<br>Property Tax I |                                | Valuation Janu<br>Property Tax F | •                              |                        |                          |                                      |                                        |
|---------------------------------------------|----------------------------------|--------------------------------|----------------------------------|--------------------------------|------------------------|--------------------------|--------------------------------------|----------------------------------------|
| Taxable Valuation<br>Percentage Change      |                                  | 2,239,846,934<br><i>3.3%</i>   |                                  | 2,325,969,651<br><i>3.8%</i>   |                        |                          |                                      |                                        |
| TIF Valuation Available<br>for Debt Service |                                  | 7,370                          |                                  | 447,669                        |                        |                          |                                      |                                        |
| Levy Туре                                   | Levy Rate<br>Per \$1,000         | Dollar Value<br>of Levy        | Levy Rate<br>Per \$1,000         | Dollar Value<br>of Levy        | Change in<br>Levy Rate | % Change in<br>Levy Rate | Change in<br>Dollar Value<br>of Levy | % Change in<br>Dollar Value<br>of Levy |
| General<br>Local Option Tax                 | 7.71052<br><i>1.87</i> 633       | 17,270,382<br><i>4,202,703</i> | 7.69265<br>1.83726               | 17,892,866<br><i>4,273,413</i> | (0.01787)<br>0.03907   | -0.23%<br>2.08%          | 622,484<br>(70,710)                  | 3.60%<br>-1.68%                        |
| Net General                                 | 5.83418                          | 13,067,679                     | 5.85539                          | 13,619,453                     | 0.02121                | 0.36%                    | 551,774                              | 4.22%                                  |
| Employee Benefits<br>Fund Balance Use       |                                  | 1,781,937<br><i>200,000</i>    |                                  | 2,122,495<br><i>370,000</i>    |                        |                          |                                      |                                        |
| Net Employee Benefits                       | 0.70627                          | 1,581,937                      | 0.75345                          | 1,752,495                      | 0.04718                | 6.68%                    | 170,558                              | 10.78%                                 |
| Transit                                     | 0.65737                          | 1,472,409                      | 0.64949                          | 1,510,691                      | (0.00788)              | -1.20%                   | 38,282                               | 2.60%                                  |
| Total W/O Debt Svc.                         | 7.19782                          | 16,122,025                     | 7.25833                          | 16,882,639                     | 0.06051                | 0.84%                    | 760,614                              | 4.72%                                  |
| Debt Service<br>Fund Balance Use            |                                  | 8,641,981<br><i>750,000</i>    |                                  | 9,123,852<br><i>750,000</i>    |                        |                          |                                      |                                        |
| Net Debt Service                            | 3.52343                          | 7,891,981                      | 3.59946                          | 8,373,852                      | 0.07603                | 2.16%                    | 481,871                              | 6.11%                                  |
| TOTAL LEVIED TAXES                          | 10.72125                         | 24,014,006                     | 10.85779                         | 25,256,491                     | 0.13654                | 1.27%                    | 1,242,485                            | 5.17%                                  |