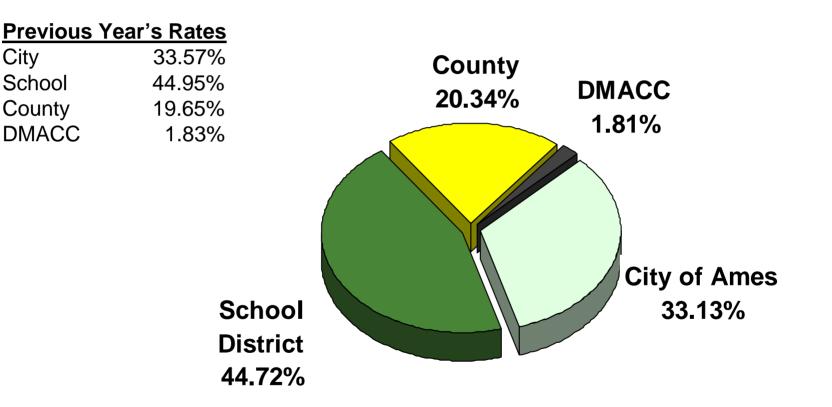

# Property Taxes 2012/13 Rates

#### PROPERTY TAX LEVIES FOR 2012/2013 For Taxes Payable July 1, 2012 to June 30, 2013

|                           | FY 2011/12<br>\$/\$1,000 | FY 2012/13<br>\$/\$1,000 | Change<br>\$/\$1,000 | Percent<br>Change | % Of Total<br>Levy |
|---------------------------|--------------------------|--------------------------|----------------------|-------------------|--------------------|
| Levy Authorities          |                          |                          |                      | -                 | -                  |
| City of Ames              |                          |                          |                      |                   |                    |
| General City              | 6.00441                  | 5.83418                  |                      |                   |                    |
| Debt Service              | 3.53194                  | 3.52343                  |                      |                   |                    |
| Employee Benefits         | 0.67239                  | 0.70627                  |                      |                   |                    |
| Transit                   | 0.63491                  | 0.65737                  |                      |                   |                    |
| Total City Levy           | 10.84365                 | 10.72125                 | (0.12240)            | -1.13%            | 33.13%             |
| Ames School               |                          |                          |                      |                   |                    |
| General School            | 11.98327                 | 8.61443                  |                      |                   |                    |
| Management                | 0.63441                  | 1.89884                  |                      |                   |                    |
| School House Voted        | 1.34000                  | 1.34000                  |                      |                   |                    |
| Debt Service              | 0.23004                  | 2.28935                  |                      |                   |                    |
| Physical Site             | 0.33000                  | 0.33000                  |                      |                   |                    |
| Total School              | 14.51772                 | 14.47262                 | (0.04510)            | -0.31%            | 44.72%             |
| Story County              |                          |                          |                      |                   |                    |
| General Basic             | 3.50000                  | 3.50000                  |                      |                   |                    |
| County Supplemental       | 0.61887                  | 0.64179                  |                      |                   |                    |
| MH-DD Services            | 0.83071                  | 0.86834                  |                      |                   |                    |
| Ag Extension              | 0.08340                  | 0.08100                  |                      |                   |                    |
| County Hospital           | 0.27000                  | 0.27000                  |                      |                   |                    |
| County Hospital FICA      | 0.03244                  | 0.09217                  |                      |                   |                    |
| County Hospital IPERS     | 0.00000                  | 0.09217                  |                      |                   |                    |
| County Hospital Ambulance | 0.11806                  | 0.11806                  |                      |                   |                    |
| Debt Service              | 0.54116                  | 0.51824                  |                      |                   |                    |
| TB & Bangs                | 0.00320                  | 0.00330                  |                      |                   |                    |
| City Assessor             | 0.21939                  | 0.39685                  |                      |                   |                    |
| City Assessor             | 0.13136                  | 0.00000                  |                      |                   |                    |
| Total Story County        | 6.34859                  | 6.58192                  | 0.23333              | 3.68%             | 20.34%             |
| DMACC                     | 0.59018                  | 0.58466                  | (0.00552)            | -0.94%            | 1.81%              |
| GRAND TOTAL ALL LEVIES    | 32.30014                 | 32.36045                 | 0.06031              | 0.19%             | 100.00%            |