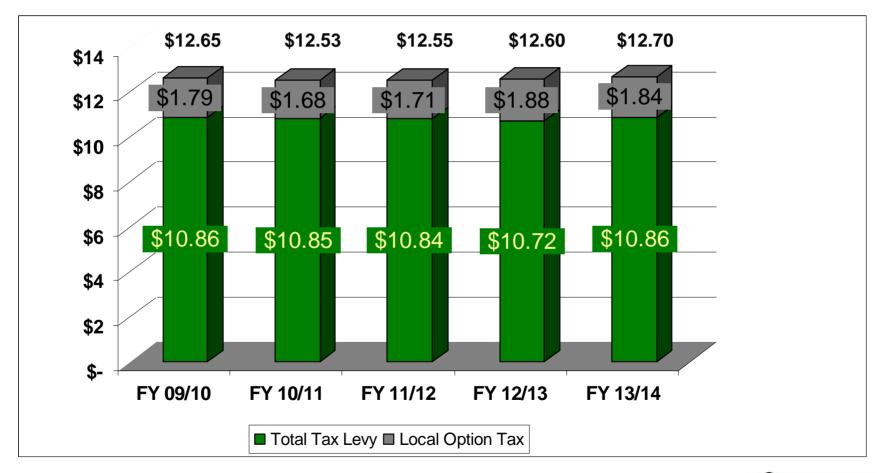

# **Local Option Tax Impact on Levy**

 $\overline{}$ 

#### TAX LEVY BREAKDOWN WITH UTILITIES EXCISE TAX INCLUDED

|                                             | Valuation Janu<br>Property Tax I |                                | Valuation Janu<br>Property Tax F | •                              |                        |                          |                                      |                                        |
|---------------------------------------------|----------------------------------|--------------------------------|----------------------------------|--------------------------------|------------------------|--------------------------|--------------------------------------|----------------------------------------|
| Taxable Valuation<br>Percentage Change      |                                  | 2,239,846,934<br><i>3.3%</i>   |                                  | 2,325,969,651<br><i>3.8%</i>   |                        |                          |                                      |                                        |
| TIF Valuation Available<br>for Debt Service |                                  | 7,370                          |                                  | 447,669                        |                        |                          |                                      |                                        |
| Levy Туре                                   | Levy Rate<br>Per \$1,000         | Dollar Value<br>of Levy        | Levy Rate<br>Per \$1,000         | Dollar Value<br>of Levy        | Change in<br>Levy Rate | % Change in<br>Levy Rate | Change in<br>Dollar Value<br>of Levy | % Change in<br>Dollar Value<br>of Levy |
| General<br>Local Option Tax                 | 7.71052<br><i>1.87</i> 633       | 17,270,382<br><i>4,202,703</i> | 7.69265<br>1.83726               | 17,892,866<br><i>4,273,413</i> | (0.01787)<br>0.03907   | -0.23%<br>2.08%          | 622,484<br>(70,710)                  | 3.60%<br>-1.68%                        |
| Net General                                 | 5.83418                          | 13,067,679                     | 5.85539                          | 13,619,453                     | 0.02121                | 0.36%                    | 551,774                              | 4.22%                                  |
| Employee Benefits<br>Fund Balance Use       |                                  | 1,781,937<br><i>200,000</i>    |                                  | 2,122,495<br><i>370,000</i>    |                        |                          |                                      |                                        |
| Net Employee Benefits                       | 0.70627                          | 1,581,937                      | 0.75345                          | 1,752,495                      | 0.04718                | 6.68%                    | 170,558                              | 10.78%                                 |
| Transit                                     | 0.65737                          | 1,472,409                      | 0.64949                          | 1,510,691                      | (0.00788)              | -1.20%                   | 38,282                               | 2.60%                                  |
| Total W/O Debt Svc.                         | 7.19782                          | 16,122,025                     | 7.25833                          | 16,882,639                     | 0.06051                | 0.84%                    | 760,614                              | 4.72%                                  |
| Debt Service<br>Fund Balance Use            |                                  | 8,641,981<br><i>750,000</i>    |                                  | 9,123,852<br><i>750,000</i>    |                        |                          |                                      |                                        |
| Net Debt Service                            | 3.52343                          | 7,891,981                      | 3.59946                          | 8,373,852                      | 0.07603                | 2.16%                    | 481,871                              | 6.11%                                  |
| TOTAL LEVIED TAXES                          | 10.72125                         | 24,014,006                     | 10.85779                         | 25,256,491                     | 0.13654                | 1.27%                    | 1,242,485                            | 5.17%                                  |