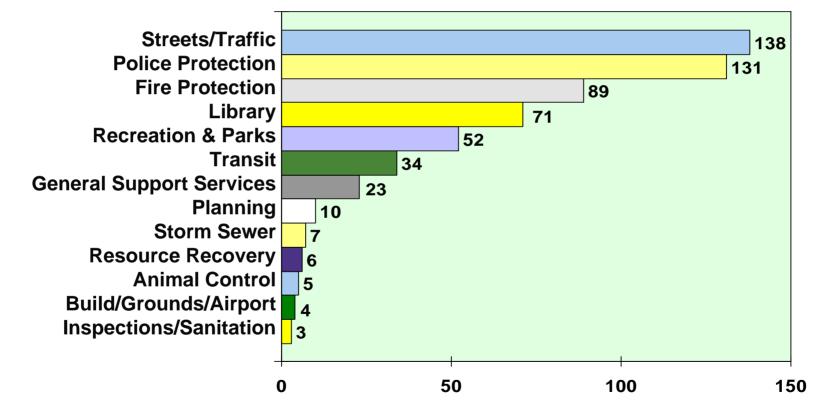

### CITY OF AMES, IOWA PROPERTY TAX COST OF SERVICES PER RESIDENCE 3-YEAR COMPARISON

|                                                                                               | 11/12                                                  | \$100,000 Hom<br><b>12/13</b>                          | e *<br>13/14                                              |
|-----------------------------------------------------------------------------------------------|--------------------------------------------------------|--------------------------------------------------------|-----------------------------------------------------------|
| Streets/Traffic                                                                               | 130                                                    | 134                                                    | 138                                                       |
| Police Protection                                                                             | 124                                                    | 128                                                    | 131                                                       |
| Fire Protection                                                                               | 86                                                     | 88                                                     | 89                                                        |
| Library                                                                                       | 45                                                     | 53                                                     | 71                                                        |
| Recreation & Parks                                                                            | 57                                                     | 52                                                     | 52                                                        |
| Transit                                                                                       | 31                                                     | 33                                                     | 34                                                        |
| General Support Services                                                                      | 23                                                     | 24                                                     | 23                                                        |
| Planning                                                                                      | 10                                                     | 10                                                     | 10                                                        |
| Storm Sewer                                                                                   | 5                                                      | 7                                                      | 7                                                         |
| Resource Recovery                                                                             | 6                                                      | 6                                                      | 6                                                         |
| Animal Control                                                                                | 4                                                      | 5                                                      | 5                                                         |
| Building and Grounds/Airport                                                                  | 3                                                      | 3                                                      | 4                                                         |
| Inspections/Sanitation                                                                        | 2                                                      | 1                                                      | 3                                                         |
|                                                                                               | 526                                                    | 544                                                    | 573                                                       |
| * Assessed Value<br>Rollback<br>Taxable Value<br>Tax Rate per \$1000<br><b>Calculated Tax</b> | 100,000<br>48.5299<br>48,530<br>10.84365<br><b>526</b> | 100,000<br>50.7518<br>50,752<br>10.72125<br><b>544</b> | 100,000<br>52.8166<br>52,816.60<br>10.85779<br><b>573</b> |

# **Cost of City Services**

Taxes Per \$100,000 of Assessed Residential Valuation Includes Debt Service

22