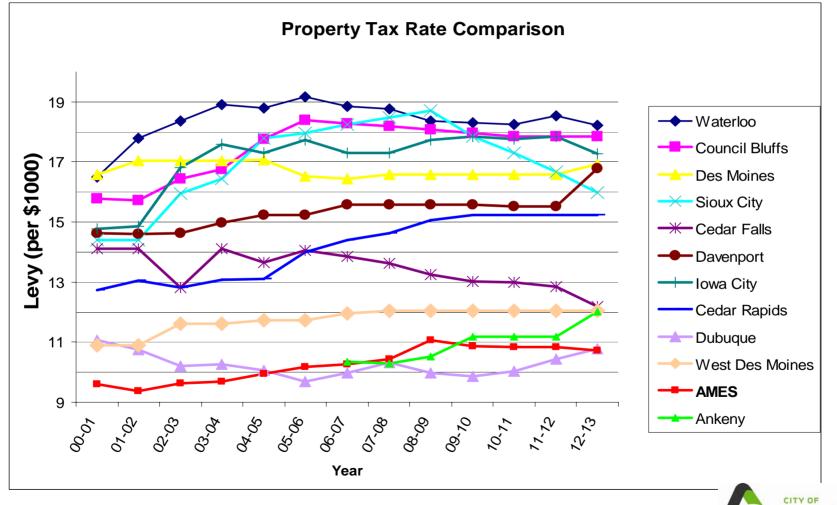

# **Property Tax Rate Comparison**

Ames

#### CITY TAX LEVIES TO BE COLLECTED FISCAL YEAR 2012/13

|                           |         |      |                               |                                |                                   |              | TAX BURD<br>CAPI |               |                                     |                                      |
|---------------------------|---------|------|-------------------------------|--------------------------------|-----------------------------------|--------------|------------------|---------------|-------------------------------------|--------------------------------------|
| CITY                      | CENSUS  | RANK | VALUATION<br>EXCLUDING<br>TIF | GENERAL<br>LEVY PER<br>\$1,000 | TOTAL<br>CITY TAX<br>LEVY/\$1,000 | LEVY<br>RANK | GENERAL<br>LEVY  | TOTAL<br>LEVY | % CHANGE<br>VALUATION<br>PRIOR YEAR | % CHANGE<br>TOTAL LEVY<br>PRIOR YEAR |
| Waterloo *                | 68,406  | 5    | \$ 2,290,335,896              | \$ 8.10                        | \$ 18.21                          | 1            | \$ 271.20        | \$ 609.70     | 6.41%                               | -1.73%                               |
| Council Bluffs *          | 62,230  | 7    | 2,349,585,815                 | 8.10                           | 17.85                             | 2            | 305.83           | 673.95        | -0.81%                              | 0.00%                                |
| lowa City *               | 67,862  | 6    | 2,946,951,863                 | 8.10                           | 17.27                             | 3            | 351.75           | 749.96        | 4.46%                               | -3.20%                               |
| Des Moines                | 203,433 | 1    | 6,440,220,679                 | 8.10                           | 16.92                             | 4            | 256.43           | 535.65        | -2.18%                              | 2.05%                                |
| Davenport *               | 99,685  | 3    | 3,947,966,201                 | 8.10                           | 16.78                             | 5            | 320.80           | 664.56        | 2.10%                               | 8.05%                                |
| Sioux City *              | 82,684  | 4    | 2,318,091,866                 | 8.10                           | 15.99                             | 6            | 227.09           | 448.29        | 5.24%                               | -4.02%                               |
| Cedar Rapids *            | 126,326 | 2    | 5,687,145,890                 | 8.10                           | 15.22                             | 7            | 364.66           | 685.20        | 2.58%                               | 0.00%                                |
| Cedar Falls *             | 39,260  | 13   | 1,401,199,407                 | 8.10                           | 12.20                             | 8            | 289.09           | 435.42        | 10.97%                              | -5.13%                               |
| West Des Moines           | 56,609  | 10   | 3,760,753,897                 | 8.10                           | 12.05                             | 9            | 538.11           | 800.53        | -0.71%                              | 0.00%                                |
| Ankeny                    | 45,582  | 11   | 2,077,447,740                 | 7.03                           | 12.03                             | 10           | 320.40           | 548.28        | 2.43%                               | 7.60%                                |
| Dubuque *                 | 57,637  | 9    | 2,108,760,803                 | 8.10                           | 10.78                             | 11           | 296.35           | 394.41        | 3.65%                               | 3.16%                                |
| Ames *                    | 58,965  | 8    | 2,239,846,934                 | 5.83                           | 10.72                             | 12           | 221.46           | 407.21        | 3.30%                               | -1.11%                               |
| Urbandale                 | 39,463  | 12   | 2,257,642,565                 | 7.17                           | 9.62                              | 13           | 410.19           | 550.35        | -3.52%                              | 1.05%                                |
| Average<br>Excluding Ames |         |      | 3,132,175,219                 | 7.93                           | 14.58                             |              | 329.33           | 591.36        | 1.60%                               | 0.41%                                |