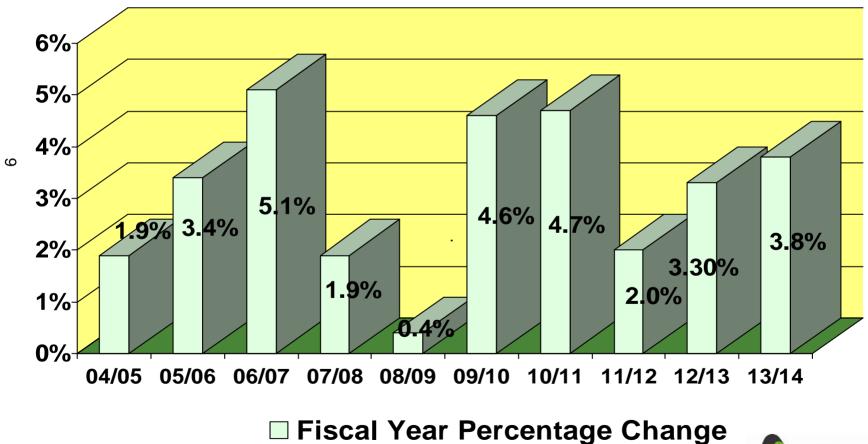

# **Taxable Valuation – Percentage Change**

### CITY OF AMES MISCELLANEOUS HISTORIC BUDGET INFORMATION

|       |         |          |                       | ROLL        | BACK       |            |
|-------|---------|----------|-----------------------|-------------|------------|------------|
| YEAR  | F.T.E.S | LEVY     | VALUATION<br>INCREASE | RESIDENTIAL | COMMERCIAL | AG<br>LAND |
| 13/14 | 552.10  | 10.85779 | 3.8                   | 52.8166     | 100.0000   | 59.9334    |
| 12/13 | 552.10  | 10.72125 | 3.3                   | 50.7518     | 100.0000   | 57.5411    |
| 11/12 | 552.60  | 10.84365 | 2.0                   | 48.5299     | 100.0000   | 69.0152    |
| 10/11 | 553.60  | 10.84579 | 4.7                   | 46.9094     | 100.0000   | 66.2714    |
| 09/10 | 550.60  | 10.85819 | 4.6                   | 45.5893     | 100.0000   | 93.8568    |
| 08/09 | 548.60  | 11.06239 | .4                    | 44.0803     | 99.7312    | 90.1023    |
| 07/08 | 542.85  | 10.43585 | 1.9                   | 45.5596     | 100.00     | 100.00     |
| 06/07 | 532.60  | 10.25190 | 5.1                   | 45.9960     | 99.1509    | 100.00     |
| 05/06 | 534.60  | 10.16610 | 3.4                   | 47.9642     | 100.00     | 100.00     |
| 04/05 | 538.60  | 9.94868  | 1.9                   | 48.4558     | 99.2570    | 100.00     |
| 03/04 | 542.75  | 9.67627  | 4.2                   | 51.3874     | 100.00     | 100.00     |
| 02/03 | 544.50  | 9.63962  | 10.9                  | 51.6676     | 97.7010    | 100.00     |
| 01/02 | 533.45  | 9.35614  | 6.8                   | 56.2651     | 100.00     | 100.00     |
| 00/01 | 530.45  | 9.60628  | 8.1                   | 54.8525     | 98.7732    | 96.3381    |
| 99/00 | 525.95  | 9.76244  | 8.4                   | 56.5        | 100        | 100        |
| 98/99 | 520.45  | 9.75731  | 7.4                   | 54.9        | 97.4       | 96.4       |
| 97/98 | 519.75  | 10.19221 | 4.5                   | 58.8        | 100        | 100        |
| 96/97 | 515.00  | 10.19221 | 5.8                   | 59.3        | 97.3       | 100        |
| 95/96 | 511.50  | 10.23076 | 3.7                   | 67.5        | 100        | 100        |
| 94/95 | 505.00  | 9.76556  | 6.9                   | 68.0        | 100        | 100        |
| 93/94 | 498.30  | 9.47213  | 4.5                   | 72.6        | 100        | 100        |
| 92/93 | 499.05  | 9.21143  | 2.1                   | 73.1        | 100        | 100        |
| CHAN  | IGE IN  |          |                       |             |            |            |