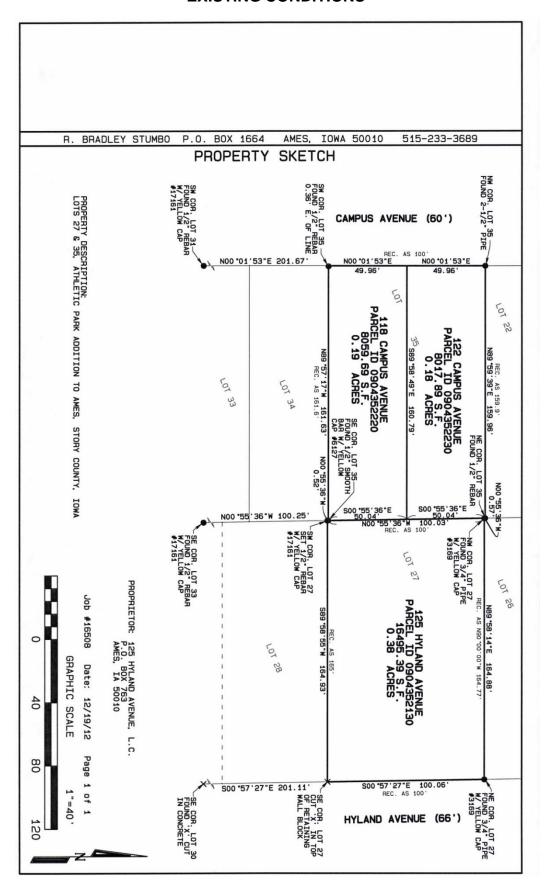

## **COUNCIL ACTION FORM**

| <u>SUBJECT</u>                      | : PLAT OF SUF<br>AVENUE                                                                                                         | RVEY -                            | 125                        | HYLAND                                  | AVENUE                                  | &118-122               | CAMPUS                     |  |
|-------------------------------------|---------------------------------------------------------------------------------------------------------------------------------|-----------------------------------|----------------------------|-----------------------------------------|-----------------------------------------|------------------------|----------------------------|--|
| BACKGRO                             | DUND:                                                                                                                           |                                   |                            |                                         |                                         |                        |                            |  |
| Application                         | for a proposed plat                                                                                                             | of survey                         | has b                      | oeen submi                              | tted for:                               |                        |                            |  |
|                                     | Conveyance parcel (per Section 23.307)                                                                                          |                                   |                            |                                         |                                         |                        |                            |  |
|                                     | Boundary line adjustment (per Section 23.309)                                                                                   |                                   |                            |                                         |                                         |                        |                            |  |
|                                     | Re-plat to correct error (per Section 23.310)                                                                                   |                                   |                            |                                         |                                         |                        |                            |  |
|                                     | Auditor's plat (per Code of Iowa Section 354.15)                                                                                |                                   |                            |                                         |                                         |                        |                            |  |
| The subject                         | ct site is located at:                                                                                                          |                                   |                            |                                         |                                         |                        |                            |  |
| Stre                                | et Address:                                                                                                                     | 125 H                             | yland                      | Avenue & 1                              | 118-122 Ca                              | mpus Aveni             | re                         |  |
| Ass                                 | essor's Parcel #:                                                                                                               | 09043                             | 52220                      | 0, 09043522                             | 230 & 0904                              | 352130                 |                            |  |
| Leg                                 | al Description:                                                                                                                 | Lots 2                            | 7 & 3                      | 5 Athletic P                            | ark Additior                            | 1                      |                            |  |
| Owr                                 | ners:                                                                                                                           | 125 H                             | yland                      | Avenue, L.                              | C.                                      |                        |                            |  |
| apartment<br>design st<br>frontages | consolidates three<br>structure. On Nov<br>andard that prohil<br>in a residential<br>plat of survey is at                       | ember 27<br>bits crea<br>zoning ( | 7, 201<br>ating<br>distric | 2, City Cou<br>a lot with<br>ct for the | uncil waive<br>n double f<br>se propert | ed the subdrontages of | livision lot<br>or reverse |  |
|                                     | o Section 23.308(4)(<br>nas been rendered b                                                                                     |                                   |                            |                                         |                                         |                        |                            |  |
|                                     | inary decision of appr<br>r the proposed plat o                                                                                 |                                   |                            | all public ir                           | mprovemen                               | ts associate           | ed with and                |  |
|                                     | Installed prior to creation and recordation of the official plat of survey and prior to issuance of zoning or building permits. |                                   |                            |                                         |                                         |                        |                            |  |
|                                     | Delayed, subject to an improvement guarantee as described in Section 23.409.                                                    |                                   |                            |                                         |                                         |                        |                            |  |

## **EXISTING CONDITIONS**