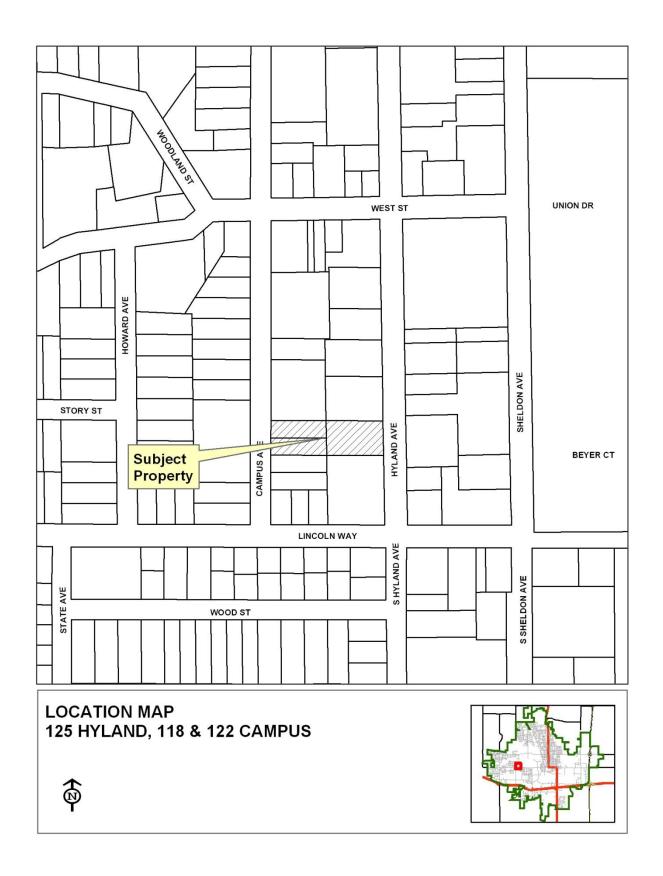

## **COUNCIL ACTION FORM**

| <u>SUBJECT</u>                      | : PLAT OF SUF<br>AVENUE                                                                                                         | RVEY -                            | 125                        | HYLAND                                  | AVENUE                                  | &118-122               | CAMPUS                     |  |
|-------------------------------------|---------------------------------------------------------------------------------------------------------------------------------|-----------------------------------|----------------------------|-----------------------------------------|-----------------------------------------|------------------------|----------------------------|--|
| BACKGRO                             | DUND:                                                                                                                           |                                   |                            |                                         |                                         |                        |                            |  |
| Application                         | for a proposed plat                                                                                                             | of survey                         | has b                      | oeen submi                              | tted for:                               |                        |                            |  |
|                                     | Conveyance parcel (per Section 23.307)                                                                                          |                                   |                            |                                         |                                         |                        |                            |  |
|                                     | Boundary line adjustment (per Section 23.309)                                                                                   |                                   |                            |                                         |                                         |                        |                            |  |
|                                     | Re-plat to correct error (per Section 23.310)                                                                                   |                                   |                            |                                         |                                         |                        |                            |  |
|                                     | Auditor's plat (per Code of Iowa Section 354.15)                                                                                |                                   |                            |                                         |                                         |                        |                            |  |
| The subject                         | ct site is located at:                                                                                                          |                                   |                            |                                         |                                         |                        |                            |  |
| Stre                                | et Address:                                                                                                                     | 125 H                             | yland                      | Avenue & 1                              | 118-122 Ca                              | mpus Aveni             | re                         |  |
| Ass                                 | essor's Parcel #:                                                                                                               | 09043                             | 52220                      | 0, 09043522                             | 230 & 0904                              | 352130                 |                            |  |
| Leg                                 | al Description:                                                                                                                 | Lots 2                            | 7 & 3                      | 5 Athletic P                            | ark Additior                            | 1                      |                            |  |
| Owr                                 | ners:                                                                                                                           | 125 H                             | yland                      | Avenue, L.                              | C.                                      |                        |                            |  |
| apartment<br>design st<br>frontages | consolidates three<br>structure. On Nov<br>andard that prohil<br>in a residential<br>plat of survey is at                       | ember 27<br>bits crea<br>zoning ( | 7, 201<br>ating<br>distric | 2, City Cou<br>a lot with<br>ct for the | uncil waive<br>n double f<br>se propert | ed the subdrontages of | livision lot<br>or reverse |  |
|                                     | o Section 23.308(4)(<br>nas been rendered b                                                                                     |                                   |                            |                                         |                                         |                        |                            |  |
|                                     | inary decision of appr<br>r the proposed plat o                                                                                 |                                   |                            | all public ir                           | mprovemen                               | ts associate           | ed with and                |  |
|                                     | Installed prior to creation and recordation of the official plat of survey and prior to issuance of zoning or building permits. |                                   |                            |                                         |                                         |                        |                            |  |
|                                     | Delayed, subject to an improvement guarantee as described in Section 23.409.                                                    |                                   |                            |                                         |                                         |                        |                            |  |