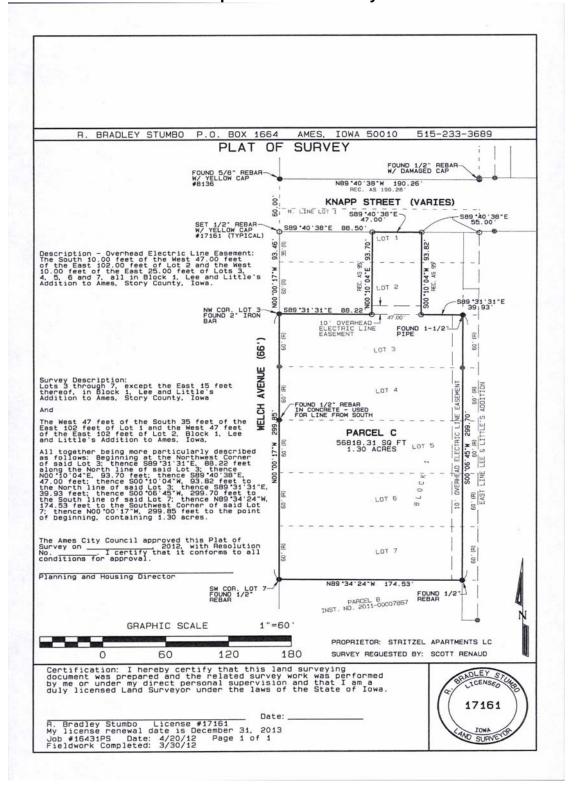

### Attachment C Proposed Plat of Survey

A copy of the proposed plat of survey is attached for Council consideration (See Proposed Plat of Survey (Attachment C). The Plat consolidates six conveyance parcels through a boundary line adjustment into a single "Parcel C", for the purpose of establishing a valid lot of record for the construction of a new apartment building at 412 Welch Avenue.