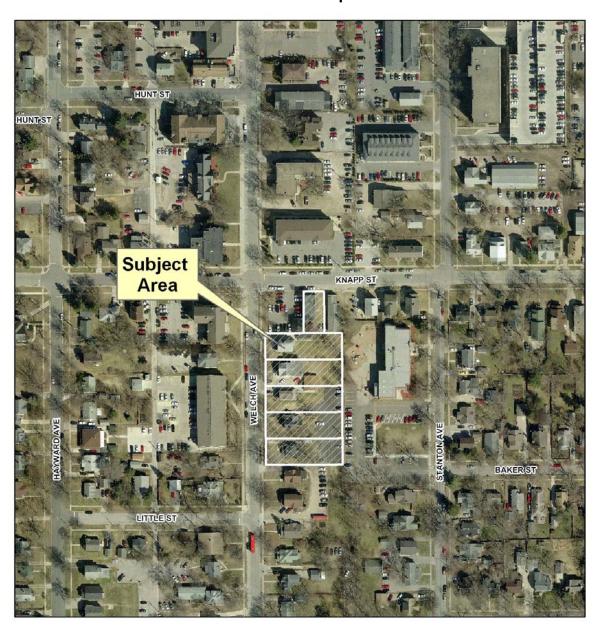

# Attachment A Location Map

# Location Map 412 Welch

#### **BACKGROUND:**

| Application f                   | or a proposed plat of                         | survey has been submitted for:                                                                                                                                                                                                                                                                                                                                                  |  |
|---------------------------------|-----------------------------------------------|---------------------------------------------------------------------------------------------------------------------------------------------------------------------------------------------------------------------------------------------------------------------------------------------------------------------------------------------------------------------------------|--|
| $\boxtimes$                     | Conveyance parcel (per Section 23.307)        |                                                                                                                                                                                                                                                                                                                                                                                 |  |
| $\boxtimes$                     | Boundary line adjustment (per Section 23.309) |                                                                                                                                                                                                                                                                                                                                                                                 |  |
|                                 | Re-plat to correct error (per Section 23.310) |                                                                                                                                                                                                                                                                                                                                                                                 |  |
|                                 | Auditor's plat (per C                         | Code of Iowa Section 354.15)                                                                                                                                                                                                                                                                                                                                                    |  |
| The subject site is located at: |                                               |                                                                                                                                                                                                                                                                                                                                                                                 |  |
| Stree                           | t Address:                                    | 410, 412, 420, 426 and 432 Welch Avenue and 2422 Knapp Street See Location Map (Attachment A)                                                                                                                                                                                                                                                                                   |  |
| Assessor's Parcel #:            |                                               | 09-09-178-340, 09-09-178-330, 09-09-178-320, 09-09-178-310, 09-09-178-300 & 09-09-178-020                                                                                                                                                                                                                                                                                       |  |
| Legal                           | Description:                                  | Lots 3 through 7, except the East 15 feet thereof, in Block 1, Lee and Little's Addition to Ames, Story County, Iowa and the West 47 feet of the South 35 fee of the East 102 feet of Lot 1 and the West 47 feet of the East 102 feet of Lot 2, Block 1, Lee and Little's Addition to Ames, Iowa. (See the complete legal description or the attached Proposed Plat of Survey.) |  |
| Owne                            | er:                                           | Stritzel Apartments LC                                                                                                                                                                                                                                                                                                                                                          |  |