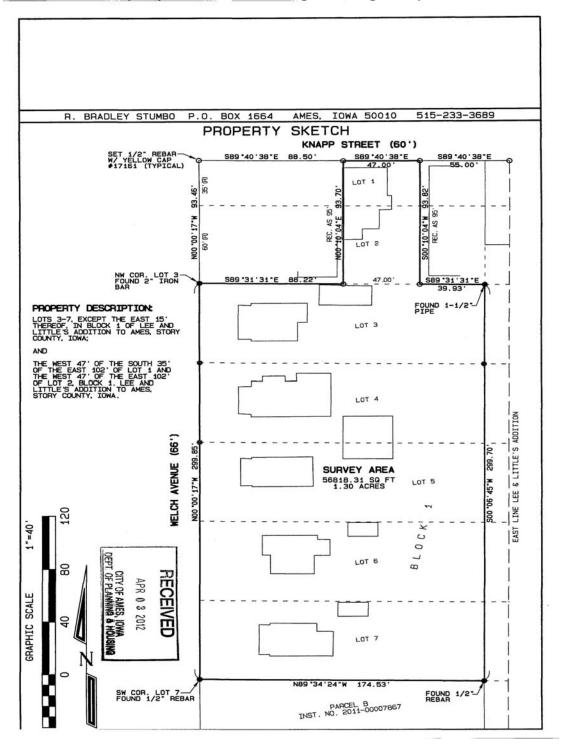

by the Planning & Housing Director confirming that it fully conforms to all conditions of approval. Once signed by the Planning & Housing Director, the prepared plat of survey may then be signed by the surveyor, making it the official plat of survey, which may then be recorded in the office of the County Recorder.

It should be noted that according to Section 23.308(10), the official plat of survey will not be recognized as a binding plat of survey for permitting purposes until a copy of the signed and recorded plat of survey is filed with the Ames City Clerk's office, and a digital image in Adobe PDF format has been submitted to the Planning & Housing Department.

# Attachment A Location Map



# Location Map 412 Welch





## Attachment B Property Sketch of Existing Building Footprints



### Attachment C Proposed Plat of Survey