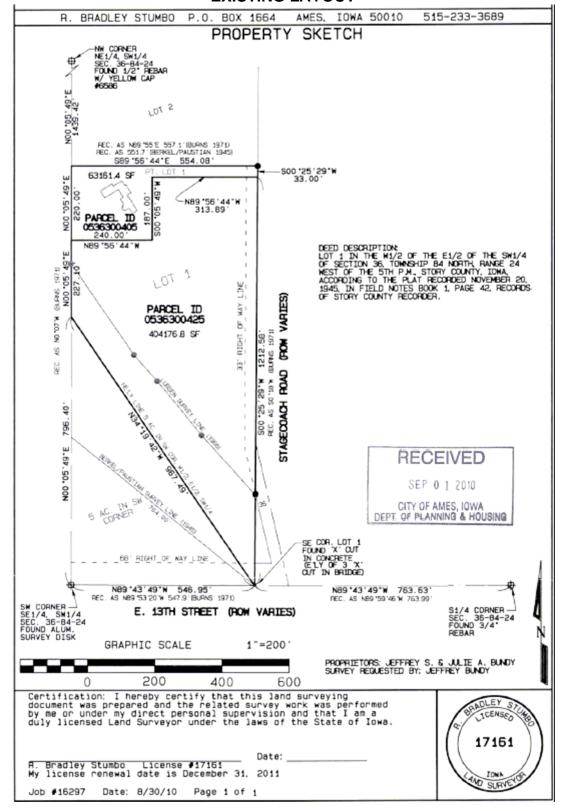

| BACKGROUND:                                                                                                                                                                                                                                                                                               |                                                                                                                              |                                                                                                                                            |  |  |  |  |
|-----------------------------------------------------------------------------------------------------------------------------------------------------------------------------------------------------------------------------------------------------------------------------------------------------------|------------------------------------------------------------------------------------------------------------------------------|--------------------------------------------------------------------------------------------------------------------------------------------|--|--|--|--|
| Application for a proposed plat of survey has been submitted for:                                                                                                                                                                                                                                         |                                                                                                                              |                                                                                                                                            |  |  |  |  |
|                                                                                                                                                                                                                                                                                                           | Conveyance divisio                                                                                                           | Conveyance division of land (per Section 23.307)                                                                                           |  |  |  |  |
|                                                                                                                                                                                                                                                                                                           | Boundary line adjus                                                                                                          | stment (per Section 23.308)                                                                                                                |  |  |  |  |
|                                                                                                                                                                                                                                                                                                           | <ul><li>☐ Re-plat to correct error (per Section 23.310)</li><li>☐ Auditor's plat (per Code of Iowa Section 354.15)</li></ul> |                                                                                                                                            |  |  |  |  |
|                                                                                                                                                                                                                                                                                                           |                                                                                                                              |                                                                                                                                            |  |  |  |  |
| The sub                                                                                                                                                                                                                                                                                                   | ject site is located at:                                                                                                     |                                                                                                                                            |  |  |  |  |
| S                                                                                                                                                                                                                                                                                                         | treet Address:                                                                                                               | 1573 Stagecoach Road, Story County                                                                                                         |  |  |  |  |
| А                                                                                                                                                                                                                                                                                                         | ssessor's Parcel #'s:                                                                                                        | 0536300405 and 0536300425                                                                                                                  |  |  |  |  |
| L                                                                                                                                                                                                                                                                                                         | egal Description:                                                                                                            | Lot 1 in the W1/2 of the E1/2 of the SW1/4 of Section 36, Township 84 North, Range 24 West of the 5 <sup>th</sup> P.M., Story County, Iowa |  |  |  |  |
| C                                                                                                                                                                                                                                                                                                         | wner:                                                                                                                        | Jeffrey S. and Julie A. Bundy                                                                                                              |  |  |  |  |
| A location aerial and the existing and proposed layouts are enclosed for Council consideration. The entire site comprises a single platted lot. A parcel at the north end was conveyed in 1969. Both parcels are now under ownership by the Bundys, who wish to adjust the boundary line between the two. |                                                                                                                              |                                                                                                                                            |  |  |  |  |
| or surve                                                                                                                                                                                                                                                                                                  |                                                                                                                              | , a preliminary decision of approval for the proposed plat<br>y the Planning & Housing Department, subject to the                          |  |  |  |  |
| N                                                                                                                                                                                                                                                                                                         | one.                                                                                                                         |                                                                                                                                            |  |  |  |  |
| The preliminary decision of approval requires all public improvements associated with and required for the proposed plat of survey be:                                                                                                                                                                    |                                                                                                                              |                                                                                                                                            |  |  |  |  |
|                                                                                                                                                                                                                                                                                                           |                                                                                                                              | eation and recordation of the official plat of survey and zoning or building permits.                                                      |  |  |  |  |

#### PROPOSED LAYOUT