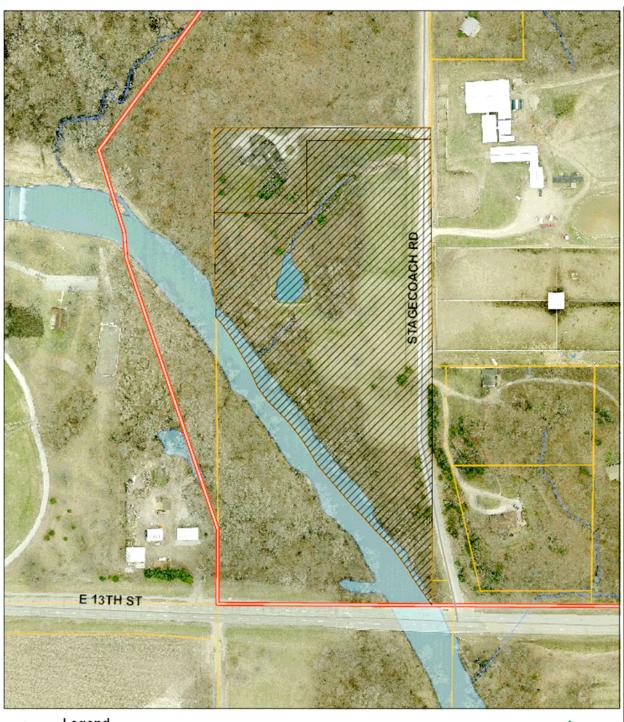

| BACKGROUND:                                                                                                                                                                                                                                                                                               |                                                                                                                              |                                                                                                                                            |  |  |  |  |
|-----------------------------------------------------------------------------------------------------------------------------------------------------------------------------------------------------------------------------------------------------------------------------------------------------------|------------------------------------------------------------------------------------------------------------------------------|--------------------------------------------------------------------------------------------------------------------------------------------|--|--|--|--|
| Application for a proposed plat of survey has been submitted for:                                                                                                                                                                                                                                         |                                                                                                                              |                                                                                                                                            |  |  |  |  |
|                                                                                                                                                                                                                                                                                                           | Conveyance divisio                                                                                                           | Conveyance division of land (per Section 23.307)                                                                                           |  |  |  |  |
|                                                                                                                                                                                                                                                                                                           | Boundary line adjus                                                                                                          | stment (per Section 23.308)                                                                                                                |  |  |  |  |
|                                                                                                                                                                                                                                                                                                           | <ul><li>☐ Re-plat to correct error (per Section 23.310)</li><li>☐ Auditor's plat (per Code of Iowa Section 354.15)</li></ul> |                                                                                                                                            |  |  |  |  |
|                                                                                                                                                                                                                                                                                                           |                                                                                                                              |                                                                                                                                            |  |  |  |  |
| The sub                                                                                                                                                                                                                                                                                                   | ject site is located at:                                                                                                     |                                                                                                                                            |  |  |  |  |
| S                                                                                                                                                                                                                                                                                                         | treet Address:                                                                                                               | 1573 Stagecoach Road, Story County                                                                                                         |  |  |  |  |
| А                                                                                                                                                                                                                                                                                                         | ssessor's Parcel #'s:                                                                                                        | 0536300405 and 0536300425                                                                                                                  |  |  |  |  |
| L                                                                                                                                                                                                                                                                                                         | egal Description:                                                                                                            | Lot 1 in the W1/2 of the E1/2 of the SW1/4 of Section 36, Township 84 North, Range 24 West of the 5 <sup>th</sup> P.M., Story County, Iowa |  |  |  |  |
| C                                                                                                                                                                                                                                                                                                         | wner:                                                                                                                        | Jeffrey S. and Julie A. Bundy                                                                                                              |  |  |  |  |
| A location aerial and the existing and proposed layouts are enclosed for Council consideration. The entire site comprises a single platted lot. A parcel at the north end was conveyed in 1969. Both parcels are now under ownership by the Bundys, who wish to adjust the boundary line between the two. |                                                                                                                              |                                                                                                                                            |  |  |  |  |
| or surve                                                                                                                                                                                                                                                                                                  |                                                                                                                              | , a preliminary decision of approval for the proposed plat<br>y the Planning & Housing Department, subject to the                          |  |  |  |  |
| N                                                                                                                                                                                                                                                                                                         | one.                                                                                                                         |                                                                                                                                            |  |  |  |  |
| The preliminary decision of approval requires all public improvements associated with and required for the proposed plat of survey be:                                                                                                                                                                    |                                                                                                                              |                                                                                                                                            |  |  |  |  |
|                                                                                                                                                                                                                                                                                                           |                                                                                                                              | eation and recordation of the official plat of survey and zoning or building permits.                                                      |  |  |  |  |

**General Location** 