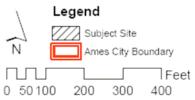

| BACKGROUND:                                                                                                                                                                                                                                                                                               |                                                                                                                              |                                                                                                                                            |  |  |  |  |
|-----------------------------------------------------------------------------------------------------------------------------------------------------------------------------------------------------------------------------------------------------------------------------------------------------------|------------------------------------------------------------------------------------------------------------------------------|--------------------------------------------------------------------------------------------------------------------------------------------|--|--|--|--|
| Application for a proposed plat of survey has been submitted for:                                                                                                                                                                                                                                         |                                                                                                                              |                                                                                                                                            |  |  |  |  |
|                                                                                                                                                                                                                                                                                                           | Conveyance divisio                                                                                                           | Conveyance division of land (per Section 23.307)                                                                                           |  |  |  |  |
|                                                                                                                                                                                                                                                                                                           | Boundary line adjus                                                                                                          | stment (per Section 23.308)                                                                                                                |  |  |  |  |
|                                                                                                                                                                                                                                                                                                           | <ul><li>☐ Re-plat to correct error (per Section 23.310)</li><li>☐ Auditor's plat (per Code of Iowa Section 354.15)</li></ul> |                                                                                                                                            |  |  |  |  |
|                                                                                                                                                                                                                                                                                                           |                                                                                                                              |                                                                                                                                            |  |  |  |  |
| The sub                                                                                                                                                                                                                                                                                                   | ject site is located at:                                                                                                     |                                                                                                                                            |  |  |  |  |
| S                                                                                                                                                                                                                                                                                                         | treet Address:                                                                                                               | 1573 Stagecoach Road, Story County                                                                                                         |  |  |  |  |
| А                                                                                                                                                                                                                                                                                                         | ssessor's Parcel #'s:                                                                                                        | 0536300405 and 0536300425                                                                                                                  |  |  |  |  |
| L                                                                                                                                                                                                                                                                                                         | egal Description:                                                                                                            | Lot 1 in the W1/2 of the E1/2 of the SW1/4 of Section 36, Township 84 North, Range 24 West of the 5 <sup>th</sup> P.M., Story County, Iowa |  |  |  |  |
| C                                                                                                                                                                                                                                                                                                         | wner:                                                                                                                        | Jeffrey S. and Julie A. Bundy                                                                                                              |  |  |  |  |
| A location aerial and the existing and proposed layouts are enclosed for Council consideration. The entire site comprises a single platted lot. A parcel at the north end was conveyed in 1969. Both parcels are now under ownership by the Bundys, who wish to adjust the boundary line between the two. |                                                                                                                              |                                                                                                                                            |  |  |  |  |
| or surve                                                                                                                                                                                                                                                                                                  |                                                                                                                              | , a preliminary decision of approval for the proposed plat<br>y the Planning & Housing Department, subject to the                          |  |  |  |  |
| N                                                                                                                                                                                                                                                                                                         | one.                                                                                                                         |                                                                                                                                            |  |  |  |  |
| The preliminary decision of approval requires all public improvements associated with and required for the proposed plat of survey be:                                                                                                                                                                    |                                                                                                                              |                                                                                                                                            |  |  |  |  |
|                                                                                                                                                                                                                                                                                                           |                                                                                                                              | eation and recordation of the official plat of survey and zoning or building permits.                                                      |  |  |  |  |

#### **EXISTING LAYOUT**