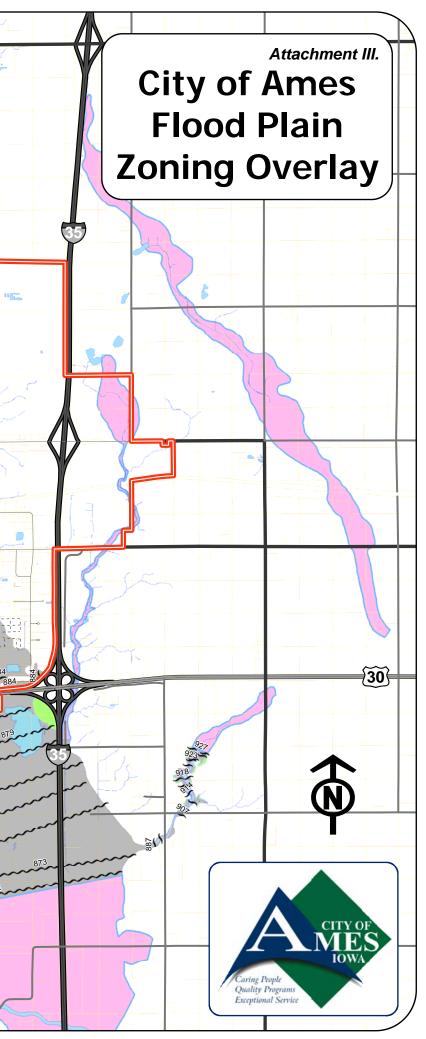

| FLOOD                            | PLAIN ZONING OVERLAY DISTRICTS                                                                                                                                                                                                             | act to Inundation by the 19/                                                          |                                       |            |                    |
|----------------------------------|--------------------------------------------------------------------------------------------------------------------------------------------------------------------------------------------------------------------------------------------|---------------------------------------------------------------------------------------|---------------------------------------|------------|--------------------|
| Floodway Fringe Overlay          | Shows the Special Flood Hazard Areas Subje<br>Annual Chance FloodZoneAE from the Flo<br>Governed by the Floodway Fringe Overlay D<br>9.5 of the Ames Municipal Code.                                                                       | ood Insurance Rate Maps.                                                              |                                       |            | 2                  |
| Floodway Overlay                 | Shows the Floodway Areas of Zone AE from<br>Maps. Governed by the Floodway Overlay Di<br>9.4 of the Ames Municipal Code.                                                                                                                   | the Flood Insurance Rate                                                              |                                       |            | The -              |
| General Flood Plain Overlay      | Shows the Special Flood Hazard Areas Subje<br>Annual Chance FloodZone Afrom the Floo<br>Governed by the General Flood Plain Overla<br>Section 9.6 of the Ames Municipal Code.                                                              | od Insurance Rate Maps.                                                               |                                       |            |                    |
| 500 Year                         | Shows the Zone X area which represent area<br>flooding; areas of 1% annual chance of flood<br>than 1 foot or with drainage areas less than 1<br>protected by levees from 1% annual chance<br>governed by the Flood Plain regulations of th | with average depths of less<br>1 square mile; and areas<br>of flooding. Not currently | BLOOMINGTON                           | RD         |                    |
|                                  |                                                                                                                                                                                                                                            |                                                                                       |                                       | 4TH ST     |                    |
|                                  |                                                                                                                                                                                                                                            |                                                                                       | 907 903 902<br>907 903 902            | SRAND'AVE  | 893<br>893         |
|                                  |                                                                                                                                                                                                                                            | ONTARIO ST                                                                            | 916                                   |            | 892 E              |
|                                  |                                                                                                                                                                                                                                            |                                                                                       | 899<br>977<br>977<br>898              |            | 889 887<br>889 887 |
|                                  |                                                                                                                                                                                                                                            | I WAY                                                                                 |                                       |            | E LINCOLN M        |
|                                  | 30                                                                                                                                                                                                                                         | ATEAVE                                                                                | C C C C C C C C C C C C C C C C C C C | S 16TH ST  | 883 882 8          |
|                                  |                                                                                                                                                                                                                                            |                                                                                       |                                       | AIRPORT RD |                    |
|                                  |                                                                                                                                                                                                                                            |                                                                                       |                                       |            |                    |
|                                  |                                                                                                                                                                                                                                            |                                                                                       | S: 5507                               |            |                    |
|                                  |                                                                                                                                                                                                                                            |                                                                                       | H-AVE                                 |            |                    |
| FLOOD PLAIN OVERLAY              | HAZARD AREA W/IN THE CITY<br>DISTRICT ACRES                                                                                                                                                                                                | OF AMES<br>PERCENTAGE                                                                 |                                       |            | m                  |
| FLOOD\                           | WAY OVERLAY 1388.8                                                                                                                                                                                                                         | 9.0%                                                                                  |                                       |            |                    |
| FLOODWAY FRI<br>GENERAL FLOOD PI |                                                                                                                                                                                                                                            | 10.3%<br>0.7%                                                                         |                                       | 69         |                    |
| (SPECIAL FLOOD HAZARD            |                                                                                                                                                                                                                                            | 20.0%                                                                                 |                                       |            |                    |