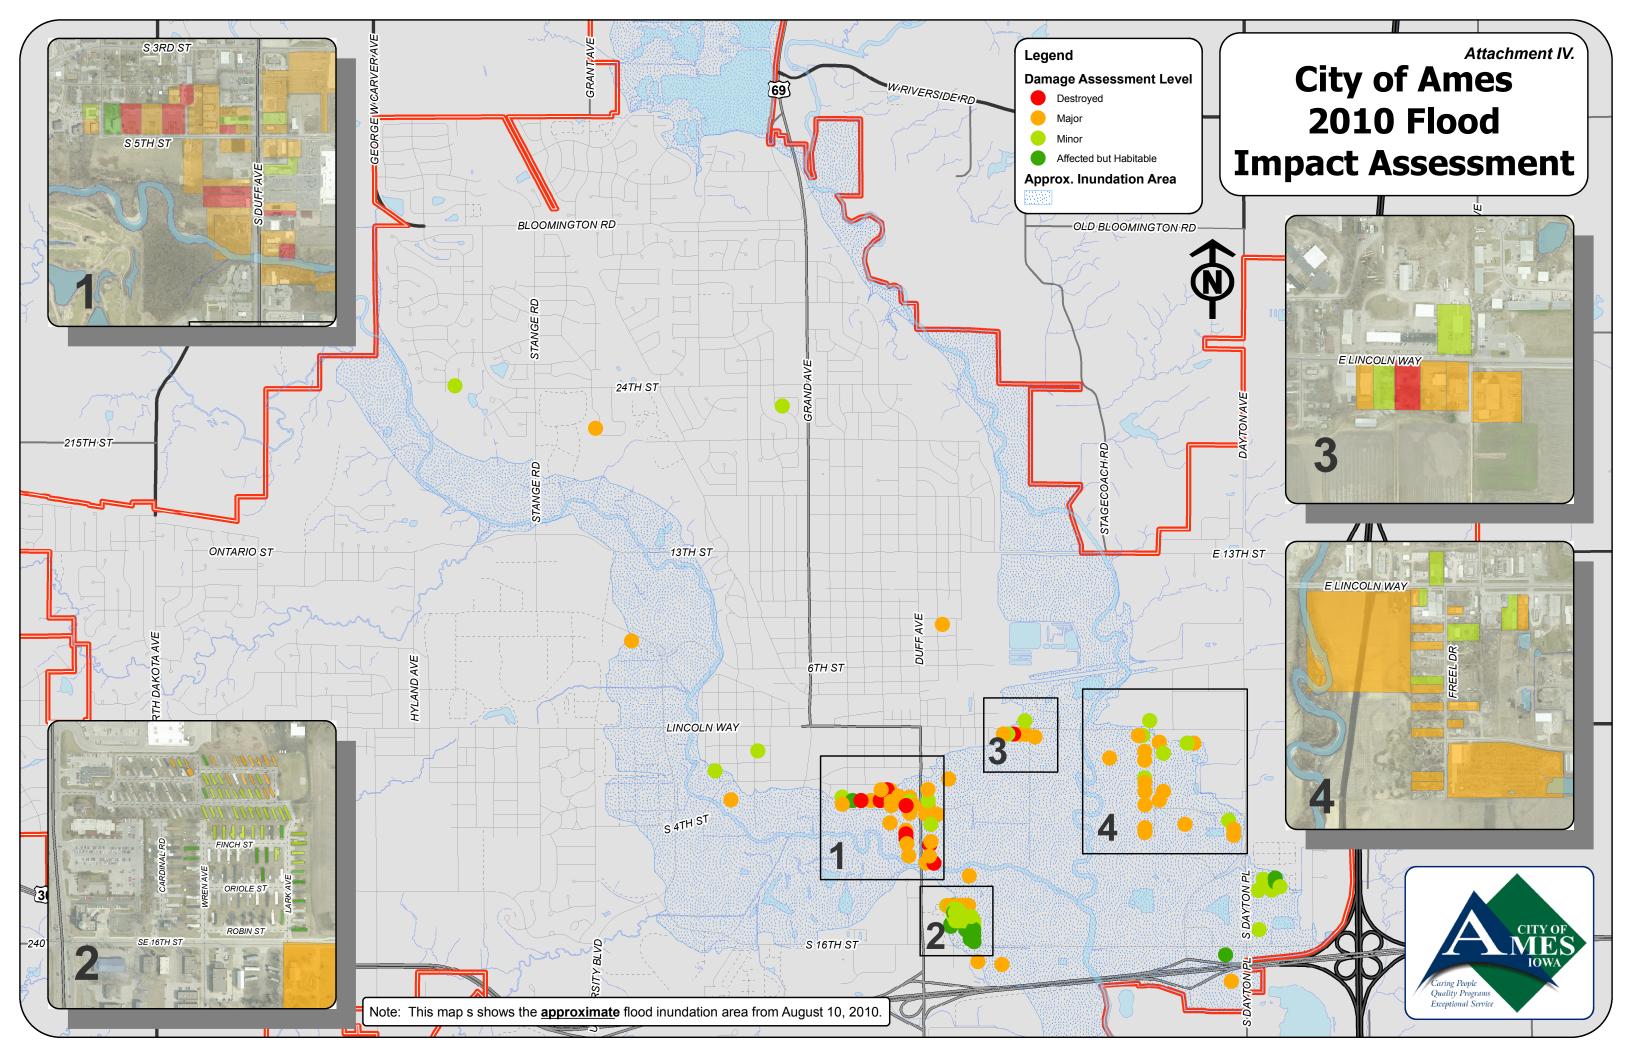

| FEMA DamageTerms       |                                 | Permits<br>Issued | ADDRESS             | Bldg Type/Business Name          | Inspector  | Letter | DamageAssessSort2<br>Comments                                                                                                                                                                                                                                         | Deed holder1                                            |
|------------------------|---------------------------------|-------------------|---------------------|----------------------------------|------------|--------|-----------------------------------------------------------------------------------------------------------------------------------------------------------------------------------------------------------------------------------------------------------------------|---------------------------------------------------------|
|                        | Major + 50% damage-Demo<br>Regd |                   | 111 S 5TH ST        | Fox Lounge                       | Gillott    |        | 42" flood level.                                                                                                                                                                                                                                                      | WILSON 1989 TRUST                                       |
|                        | Major + 50% damage-Demo<br>Read |                   | 551 S DUFF AVE      | Happy Joe's Pizza                | Brown      |        | Letter issued 8-17-10 recommending demolition. Masonry bearing walls have visible separation @ mortar joints.                                                                                                                                                         | PIZZAS ON DUFF LLC                                      |
|                        | Major + 50% damage-Demo<br>Regd |                   | 716 S DUFF AVE      | El Fuente Mexican Restaurant     |            |        | Bob Cummings: 231-7817. Send correspondence to The Café. Letter sent.                                                                                                                                                                                                 | MJA PROPERTIES LLC-CTR                                  |
| 1                      | Major + 50% damage-Demo<br>Regd |                   | 902 S DUFF AVE      | Vacant dilapidated bldgs         | Brown      |        | Vacant building - standing open - no value - no contents. Demo letter sent.                                                                                                                                                                                           | HANSEN, JANICE F                                        |
| 1                      | Major + 50% damage-Demo         |                   |                     |                                  |            |        | Informed owner the property is not habitable. Kitchen floor is sloping towards north wall. Garage structure - roof has failed, structure leans out of plumb. Will need demolition asap. North bsmt wall failed. Mud on bsmt floor.                                    |                                                         |
|                        | Reqd<br>Major + 50% damage-Demo |                   | 822 CARROLL AVE     | Romero - single fam dwelling     | Gillott    |        | Crawl space not accessible & has not been checked. Water 1' above main floor for +24 hrs. Vehicles and equipment damage. Informed Darwin R that walls need to be opened and crawl space                                                                               |                                                         |
|                        | Reqd<br>Major + 50% damage-Demo |                   | 407 FREEL DR 405    | Jones - single fam dwelling      | Kinkade    |        | needs inspection and building permits required. Letter sent.                                                                                                                                                                                                          | 1/2 &                                                   |
|                        | Reqd<br>Major + 50% damage-Demo |                   | 1316 S DUFF AVE #92 | Mobile home - single fam dwellin |            |        | Windows missing. Property is a total loss according to park attendee.<br>Possible foundation damage. 6' of water in basement. Damage to contents, outbuildings. No water on first or main level. Damage to washer and dryer. 30" water line in out buildings. Diane   | FLUMMERFELT INC                                         |
|                        | Reqd<br>Major + 50% damage-Demo |                   | 1518 E LINCOLN WAY  | Schulte - single fam dwelling    | Patterson  |        | Schulte: 712-668-2870.                                                                                                                                                                                                                                                | SCHULTE, DIANE M                                        |
|                        | Reqd<br>Major + 50% damage-Demo |                   | 713 S DUFF AVE      | Livy - dilapidated comml storage |            |        | Vacant concrete block buildings at rear of property. Demo letter sent.                                                                                                                                                                                                | LIVY, DOUGLAS K JR &                                    |
|                        | Reqd<br>Major + 50% damage-Demo |                   | 421 S DUFF AVE      | Vacant - former George's Resta   | Ripperger  |        | Building is vacant. Did not get inside.                                                                                                                                                                                                                               | AMES COMMUNITY BANK                                     |
|                        | Reqd<br>Major + 50% damage-Demo |                   | 418 FREEL DR        | Roden - single fam dwelling      | Kinkade    |        | Water 1' deep first floor. Letter sent.                                                                                                                                                                                                                               | RODEN, LAWRENCE N TRUST<br>BURKE, WILLIAM J SR 2008 REV |
| Major                  | Reqd<br>Major + 50% damage-Demo |                   | 906 S DUFF AVE      | Burke - meat processing          | Ripperger  |        | John George: 515-520-9169.                                                                                                                                                                                                                                            | TRUST<br>HUNZIKER, ERBEN & MARGARET                     |
| Major                  | Reqd<br>Major + 50% damage-Demo |                   | 435 S DUFF AVE      | Citi office and Sprint store     | Brown      |        | Contact is Gary Hunziker: 515-708-4440. Letter sent.<br>Property not accessible due to flood debris and other accumulations as well as overgrowth of weeds and scrub brush. Home obviously not habitable and has sustained damage from fallen tree                    | HUNZIKER                                                |
| Major                  | Reqd<br>Major + 50% damage-Demo |                   | 607 FREEL DR        | vacant dilapidated bldgs         | Kinkade    |        | limb. Full assessment could not be accomplished. Demo letter sent.<br>3" on main level-employee residence. Mechanicals & elec submerged. Leauto on side for storage (old shop). Floor ioists still wet-subfloor delominating. Res lost van. Walls should be opened to | RUSSELL, STANLEY LAVERN                                 |
| Major                  | Reqd                            |                   | 615 FREEL DR        | Howe - single fam dwelling & sa  | Kinkade    |        | dry & repair. Needs new fur/wtr htr/elec panel. Sent demo ltr.                                                                                                                                                                                                        | HOWE, KENNETH R &                                       |
| Major                  | Major + 50% damage-Demo<br>Reqd |                   | 1811 S DAYTON PL    | James - vacant truck stop        | Brown      |        | Letter sent.                                                                                                                                                                                                                                                          | JAMES, JUDY 1/2 &                                       |
| Major                  | Major + 50% damage-Demo<br>Reqd |                   | 1316 S DUFF AVE #52 | Mobile home - single fam dwelli  | Herrington |        |                                                                                                                                                                                                                                                                       | FLUMMERFELT INC                                         |
| Major                  | Major + 50% damage-Demo<br>Reqd |                   | 1316 S DUFF AVE #54 | Mobile home - single fam dwelli  | Herrington |        | Personal effects in yard. Shed had water line showing level.                                                                                                                                                                                                          | FLUMMERFELT INC                                         |
|                        | Major + 50% damage-Demo<br>Regd |                   | 1316 S DUFF AVE #45 | Mobile home - single fam dwelli  | Herrington |        |                                                                                                                                                                                                                                                                       | FLUMMERFELT INC                                         |
|                        | Major + 50% damage-Demo<br>Regd |                   | 1316 S DUFF AVE #87 | Mobile home - single fam dwellin | ·····      |        | 2"-3" of water reported inside mobile home by occupant.                                                                                                                                                                                                               | FLUMMERFELT INC                                         |
|                        | Major + 50% damage-Demo<br>Regd |                   | 1316 S DUFF AVE #83 | Mobile home - single fam dwellin |            |        | Floor is buckled - may be destroyed. Visible water damage.                                                                                                                                                                                                            | FLUMMERFELT INC                                         |
|                        | Major + 50% damage-Demo<br>Regd |                   | 1316 S DUFF AVE #81 | Mobile home - single fam dwellin |            |        | Pile of wood/debris in vard from structure. Doors in vard.                                                                                                                                                                                                            | FLUMMERFELT INC                                         |
|                        | Major + 50% damage-Demo<br>Regd |                   |                     | Mobile home - single fam dwellin | ·····      |        |                                                                                                                                                                                                                                                                       |                                                         |
|                        | Major + 50% damage-Demo         |                   | 1316 S DUFF AVE #84 |                                  |            |        |                                                                                                                                                                                                                                                                       |                                                         |
|                        | Reqd<br>Major + 50% damage-Demo |                   | 1316 S DUFF AVE #76 | Mobile home - single fam dwelli  |            |        |                                                                                                                                                                                                                                                                       | FLUMMERFELT INC                                         |
| 1                      | Reqd<br>Major + 50% damage-Demo |                   | 1316 S DUFF AVE #86 | Mobile home - single fam dwellin |            |        |                                                                                                                                                                                                                                                                       | FLUMMERFELT INC                                         |
|                        | Reqd<br>Major + 50% damage-Demo |                   | 1316 S DUFF AVE #82 | Mobile home - single fam dwellin | Herrington |        |                                                                                                                                                                                                                                                                       | FLUMMERFELT INC                                         |
|                        | Reqd<br>Major + 50% damage-Demo |                   | 1316 S DUFF AVE #78 | Mobile home - single fam dwellin | Herrington |        |                                                                                                                                                                                                                                                                       | FLUMMERFELT INC                                         |
|                        | Reqd<br>Major + 50% damage-Demo |                   | 1316 S DUFF AVE #73 | Mobile home - single fam dwellin | Herrington |        | Park attendee sited this as major also.                                                                                                                                                                                                                               | FLUMMERFELT INC                                         |
|                        | Reqd<br>Major + 50% damage-Demo |                   | 1316 S DUFF AVE #80 | Mobile home - single fam dwellin | Herrington |        |                                                                                                                                                                                                                                                                       | FLUMMERFELT INC                                         |
| Major                  | Reqd<br>Major + 50% damage-Demo |                   | 1316 S DUFF AVE #75 | Mobile home - single fam dwellin | Herrington |        | Park attendee sited this as major also.                                                                                                                                                                                                                               | FLUMMERFELT INC                                         |
| Major                  | Reqd<br>Major + 50% damage-Demo |                   | 1316 S DUFF AVE #55 | Mobile home - single fam dwellin | Herrington |        |                                                                                                                                                                                                                                                                       |                                                         |
| Major                  | Reqd<br>Moderate-Repair Permits |                   | 1316 S DUFF AVE #77 | Mobile home - single fam dwelli  | Herrington |        | Ryan Brown: 451-4517. Drain at bottom of exterior stairs backed up. Water came in under door. 2' of water in bsmt for 12 hrs. Damaged drywall & insulation removed. Contractor to close up                                                                            | FLUMMERFELT INC                                         |
| Affected but Habitable | Reqd                            |                   | 319 BEEDLE DR       | Brown - single fam dwelling      | Hageman    |        | doorway. Ext drain to be removed. No structural damage.                                                                                                                                                                                                               | BROWN, RYAN A &                                         |
| Destroyed              | Moderate-Repair Permits<br>Reqd |                   | 704 E LINCOLN WAY   | Barber -                         | Patterson  |        | 42" water level observed. Sheetrock and insulation removed. Welding equipment under water. Contents, tools, inventory damage. Office furniture lost. Sean Barber: 515-233-3020.                                                                                       | BARBER, SEAN M &                                        |
| Destroyed              | Moderate-Repair Permits<br>Reqd |                   | 705 S DUFF AVE      | Quality Auto Sale & Car Rental   | Brown      |        | Wendy Livy: 515-290-3121. Water 34"-40". Letter sent.                                                                                                                                                                                                                 | LIVY, DOUGLAS JR &                                      |
| Destroyed              | Moderate-Repair Permits<br>Reqd |                   | 301 S 5TH ST        | S.MeadowHousingCoop-56Apts       | Gillott    |        | 48" water. 1st level=garage and utilities.                                                                                                                                                                                                                            | SOUTH MEADOW HOUSING<br>COOPERATIVE                     |
| Destroyed              | Moderate-Repair Permits<br>Reqd |                   | 225 S 5TH ST        | SorensenCoop1 - 8Apts            | Gillott    |        | 38" above floor.                                                                                                                                                                                                                                                      | J & L SORENSON ENTERPRISES                              |
| Destroyed              | Moderate-Repair Permits<br>Reqd |                   | 407 S 5TH ST        | S.MeadowHousingCoop-56Apts       | Gillott    |        | 44"- first level - garage and utility.                                                                                                                                                                                                                                | SOUTH MEADOW HOUSING<br>COOPERATIVE                     |
| Major                  | Moderate-Repair Permits<br>Regd |                   | 406 FREEL DR 408    | Roden - warehouse                | Kinkade    |        | Water 13" deep for 48 hrs - 3 structures. Sent letter.                                                                                                                                                                                                                | RODEN, LAWRENCE N TRUST                                 |
|                        | Moderate-Repair Permits<br>Regd |                   | 211 S 5TH ST        | SorensenCoop1 - 8Apts            | Gillott    |        | 29" above floor.                                                                                                                                                                                                                                                      | J & L SORENSON ENTERPRISES                              |
|                        | Moderate-Repair Permits<br>Read |                   | 112 FREEL DR        | Bowers - warehouse               | Kinkade    |        | 1' water in building - insulation and drywall have been removed. Tools-compressors-generator. Vehicles. Spoke to Mark B about permits required. Sent letter.                                                                                                          | BOWERS, MARK R &                                        |
|                        |                                 | Permits<br>Issued | ADDRESS             |                                  |            | Letter | Comments                                                                                                                                                                                                                                                              | Deed holder1                                            |
| r Livia Damage rerms   | Local DamageTerms               | issued            | ADDRE33             | Bug Type/Business Name           | mspector   | issued | houmens                                                                                                                                                                                                                                                               |                                                         |

| Minor                  | Minor-No Permits Reqd                          |                   | 1926 E LINCOLN WAY                  | JB Real Estate - office/shop                                | Patterson            |                  | Sewer backed up but owners were able to pump water out. No damage noted.                                                                                                                                                                                                                                                                                                                    | JB REAL ESTATE LLC                                 |
|------------------------|------------------------------------------------|-------------------|-------------------------------------|-------------------------------------------------------------|----------------------|------------------|---------------------------------------------------------------------------------------------------------------------------------------------------------------------------------------------------------------------------------------------------------------------------------------------------------------------------------------------------------------------------------------------|----------------------------------------------------|
| Minor                  | Minor-No Permits Reqd                          |                   | 429 S DUFF AVE                      | CarX auto service                                           | Ripperger            |                  | 3 customer cars damaged. 1.5" water in building.                                                                                                                                                                                                                                                                                                                                            | SHELDAHL, ERIC A                                   |
| -<br>EMA DamageTerms   | Local DamageTerms                              | Permits<br>Issued | ADDRESS                             | Bldg Type/Business Name                                     | Inspector            | Letter<br>Issued | Comments                                                                                                                                                                                                                                                                                                                                                                                    | Deed_holder1                                       |
| Ainor                  | Minor-No Permits Reqd                          | Degree 11         | 419 S WALNUT AVE                    | Robinson - 16 apts                                          | Gillott              | 1 - 4            | 30" water on lower level - garage, storage, utility. Replace furnaces - clean storage areas.                                                                                                                                                                                                                                                                                                | PARTNERSHP                                         |
| Minor                  | Minor-No Permits Reqd                          |                   | 528 S DUFF AVE                      | Garden Spot - Wendy's restaura                              | Ripperger            |                  | Prakash Nathan: 515-232-9369.                                                                                                                                                                                                                                                                                                                                                               | GARDEN SPOT REAL ESTATE<br>ROBINSON FAMILY LIMITED |
| linor                  | Minor-No Permits Reqd                          |                   | 2101 OAKWOOD RD                     | C&S Prop - 84 apts                                          | Gillott              |                  | Marty Koehn, Gentry, 292-0005. Entire ground floor flooded. 15 units affected. 1-2 inches. Storm sewer backup. Not in flood plain                                                                                                                                                                                                                                                           | C & S PROPERTIES                                   |
|                        | Minor-No Permits Reqd<br>Minor-No Permits Regd |                   | 2228 SE 5TH ST<br>729 E LINCOLN WAY | Fastenal - office/retail<br>Friedrich - UPS office/terminal | Hageman<br>Patterson |                  | Flood water 16"-18" deep for approx 12 hrs per Matt Simpson, GM, 515-232-4768. Hired contractor to repair damage<br>28" water in building. Lower offices and bathroom damaged. Replaced framing, plumbing, in damaged office, bathroom. Sheetrock and insulation damage                                                                                                                     | FASTENAL COMPANY<br>FRIEDRICH, R & SONS            |
| linor                  | Minor-No Permits Reqd                          |                   | 1717 E LINCOLN WAY                  | Keith Brown - office/shop                                   | Patterson            |                  | 4" water line. Sheetrock and insulation damage. Sewer back-up with red dye in water. Mold on sheetrock. Inventory \$5900, Carpet \$4500, Labor \$3400, Clean-up industrial mats \$500                                                                                                                                                                                                       | BROWN, ADA 1/2 &                                   |
| linor                  | Minor-No Permits Reqd                          |                   | 426 S DUFF AVE                      | O'Reilly Auto Parts                                         | Ripperger            |                  | Jeremy Mobley: 233-4500.                                                                                                                                                                                                                                                                                                                                                                    | TRUST                                              |
| linor                  | Minor-No Permits Reqd                          |                   | 208 S MAPLE AVE                     | Martens - single fam dwelling                               | Kinkade              |                  | Assessor shows unfinished bsmt. No permits in system.                                                                                                                                                                                                                                                                                                                                       | MARTENS, JULIE ANN<br>JONES, HELEN L TESTAMENTARY  |
| Major                  | Minor-No Permits Reqd                          |                   | 501 FREEL DR                        | Bell salvage yard                                           | Kinkade              |                  | Claims damage to welder, loader, and 2 pickups at this address (not necessarily in bldg). This shed is built like a pole barn with rear portion on raised floor like a mobile home? Could not ge<br>Julie Martens: 563-343-1428. Max Mayfield: 563-343-0807. 5/9" water in bsmt - believes it came from drain. Basement partially finished - drywall removed to 2". Water heater never quit | BELL, CHARLES R-CTR                                |
| Major                  | Minor-No Permits Reqd                          |                   | 510 S DUFF AVE                      | Advance Auto Parts                                          | Brown                |                  | Devan Hanson: 515-233-1450. 2" water throughout main floor. Merchandise damage only                                                                                                                                                                                                                                                                                                         | LAMP LITE INVESTMENTS LLC                          |
|                        | Minor-No Permits Reqd                          |                   | 2001 PRAIRIE VIEW WE                | SPrairie West - 36 apts                                     | Gillott              |                  | Apt #101 - 6" water in split level apartment.                                                                                                                                                                                                                                                                                                                                               | PRAIRIE WEST AMES LLC                              |
|                        | Minor-No Permits Regd                          |                   | 728 E LINCOLN WAY                   | Nickel Electric - office/shop                               | Patterson            |                  | Basement full of water. 6" water in shop area. Inventory lost in 3 conex boxes. Sewage back up on property. 24" small office NE corner-808 E Lincoln Way. Dennis Tieknan: 232-8606.                                                                                                                                                                                                         | SKUNK RIVER INVESTMENTS LLC-<br>CTR                |
| Major                  | Minor-No Permits Reqd                          |                   | 811 S DUFF AVE                      | Howe Welding                                                | Ripperger            |                  | Jim Howe: 232-4234.                                                                                                                                                                                                                                                                                                                                                                         | TRUST                                              |
| Vlajor                 | Minor-No Permits Reqd                          |                   | 814 S DUFF AVE 816                  | Tuffy&Auto Glass                                            | Brown                |                  | No damage to 814 S Duff. Major damage to 816 S Duff. Todd Sexton: 515-320-6030.                                                                                                                                                                                                                                                                                                             | REV TR<br>HOWE, KENNETH & MARJORY REV              |
|                        |                                                |                   |                                     |                                                             | INITIKAUE            |                  |                                                                                                                                                                                                                                                                                                                                                                                             | DUMMERMUTH, ELIZABETH KAY                          |
|                        | Minor-No Permits Reqd<br>Minor-No Permits Read |                   | 320 S DUFF AVE<br>215 FREEL DR      | Target Store<br>Pike - warehouse                            | Ripperger<br>Kinkade |                  | Alan Schultz, Executive Leader at store, 515-663-9500. 3" of water in store.<br>Wood frame pole barn const w/no interior insulation-gravel floor. Flood water bowed barn type doors and tracks. Damage to business equipment and materials. Water 18"-24" on interior                                                                                                                       | DAYTON HUDSON CORPORATION<br>PIKE, JULIE A         |
|                        | Minor-No Permits Reqd                          |                   | 2008 E LINCOLN WAY                  | KSW - Ames Toro                                             | Patterson            |                  | Pictures provided by Bryan Gentner. Damage to sheetrock, insulation. 4"-6" water line. Tools lost in flood                                                                                                                                                                                                                                                                                  | K S W PROPERTIES LLC                               |
|                        | Minor-No Permits Reqd                          |                   |                                     | B S.MeadowHousingCoop-30Apts                                |                      |                  | 2" water on lower level - utility and garage. Note: 420 and 428 are two separate structures on same parcel.                                                                                                                                                                                                                                                                                 | COOPERATIVE                                        |
| Affected but Habitable | Minor-No Permits Reqd                          |                   | 2216 SE 16TH ST                     | Microtel - motel                                            | Hageman              |                  | No damage to guest rooms per Kerry Nikkel, GM, 515-450-0627. Power off approx 15 hrs. Elevator shaft filled with water but was pumped out using a generator                                                                                                                                                                                                                                 | ABREGO AMES INC<br>SOUTH MEADOW HOUSING            |
| /lajor                 | Reqd                                           |                   | 217 S 5TH ST                        | SorensenCoop1 - 8Apts                                       | Gillott              |                  | 34" above floor.                                                                                                                                                                                                                                                                                                                                                                            | J & L SORENSON ENTERPRISES                         |
|                        | Reqd<br>Moderate-Repair Permits                |                   | 209 S 5TH ST                        | SorensenCoop1 - 8Apts                                       | Gillott              |                  | 29" above floor.                                                                                                                                                                                                                                                                                                                                                                            | J & L SORENSON ENTERPRISES                         |
|                        | Moderate-Repair Permits                        |                   |                                     | ·····                                                       |                      |                  |                                                                                                                                                                                                                                                                                                                                                                                             |                                                    |
|                        | Moderate-Repair Permits<br>Read                |                   | 427 S WALNUT AVE                    | Robinson - 12 apts                                          | Gillott              |                  | 6"-8" water on 1st floor - 6 units affected. Water filled crawl space.                                                                                                                                                                                                                                                                                                                      | ROBINSON FAMILY LIMITED<br>PARTNERSHP              |
| /lajor                 | Reqd                                           |                   | 535 S DUFF AVE                      | Flummerfelt - Enterprise Car Re                             | Brown                |                  | Tara Carlson: 515-290-0403. Vehicles destroyed.                                                                                                                                                                                                                                                                                                                                             | FLUMMERFELT INC                                    |
|                        | Reqd<br>Moderate-Repair Permits                |                   | 615 S DAYTON AVE                    | Pope - office/warehouse                                     | Hageman              |                  | Per Doug Jansen, foreman for Theodore Pope, 291-9625: 16"-18" of flood water present for approx 24 hrs. Damage to drywall and insulation. Some electrical outlets submerged.                                                                                                                                                                                                                | POPE, THEODORE K &                                 |
|                        | Reqd<br>Moderate-Repair Permits                |                   | 710 S DUFF AVE                      | Ames Rental                                                 | Brown                |                  | 32" deep. Terry Day: 233-1231. Letter sent.                                                                                                                                                                                                                                                                                                                                                 | DAY, BUFORD L TRUST 1/2 &                          |
|                        | Moderate-Repair Permits                        |                   |                                     |                                                             |                      |                  |                                                                                                                                                                                                                                                                                                                                                                                             |                                                    |
| <i>l</i> lajor         | Moderate-Repair Permits<br>Reqd                |                   | 1816 SE 5TH ST                      | MTD warehouse                                               | Kinkade              |                  | New North structure-no water. Center structure-6" water. South structure-18" water. Steel bldgs w/interior steel skin over insulation-owner aware of it being soaked. Moved all equip & tools prior to flood-not damaged. Business inventory has been flooded.                                                                                                                              | MTD LC                                             |
| lajor                  | Reqd                                           |                   | 229 S 5TH ST                        | A&D Partners - 20 apts                                      | Gillott              |                  | 8" above floor.                                                                                                                                                                                                                                                                                                                                                                             | A & D PARTNERSHIP                                  |
|                        | Reqd<br>Moderate-Repair Permits                | ···               | 207 S 5TH ST                        | Upchurch - 8 apts                                           | Gillott              |                  | 22" flood level - 1st floor. 4 units affected.                                                                                                                                                                                                                                                                                                                                              | UPCHURCH, PERRY-CTR &                              |
|                        | Moderate-Repair Permits                        |                   |                                     |                                                             |                      |                  |                                                                                                                                                                                                                                                                                                                                                                                             |                                                    |
|                        | Moderate-Repair Permits<br>Read                |                   | 1204 S 4TH ST                       |                                                             | Brown                |                  | Sandy Terveer, Admin, 712-320-4742. Michelle Zimbelman, Owner, 816-383-2747. High water to bottom of first floor steel framing. Part of north foundation wall collapsed. Elec service under water. All west wing under 1/8-1/4* water. Letter sent.                                                                                                                                         | AMERICAN HEALTHCARE                                |
| Major                  | Reqd                                           |                   | 505 S DUFF AVE                      | 20th Century Bowling Alley                                  | Brown                |                  | Owner: Mr. Bundy. Letter sent.                                                                                                                                                                                                                                                                                                                                                              | BUNDY, NANCY S                                     |
| Major                  | Reqd<br>Moderate-Repair Permits                |                   | 210 S 5TH ST                        | Boys and Girls Club                                         | Gillott              |                  | 6"-8" water interior. Play equipment 100 yards to east damaged. Patio area damaged. Vans in parking lot damaged.                                                                                                                                                                                                                                                                            | INC                                                |
|                        | Reqd<br>Moderate-Repair Permits                |                   | 400 S DUFF AVE                      | TOMCO LLC -                                                 | Kinkade              |                  | removed. Inform owner building permit is required. Letter sent.                                                                                                                                                                                                                                                                                                                             | TOMCO LLC &<br>BOYS AND GIRLS CLUB OF AMES         |
|                        | Moderate-Repair Permits                        |                   |                                     |                                                             |                      |                  | Water reached 20" - carpet, office furniture, computers affected. Drywall damage interior & exterior walls. Insulation in exterior walls. Drywall removed & being replaced. Insulation has been                                                                                                                                                                                             |                                                    |
|                        | Moderate-Repair Permits<br>Regd                |                   | 1010 S DUFF AVE                     | Carney - office/shop                                        | Ripperger            |                  | Tom Carney: 232-1897.                                                                                                                                                                                                                                                                                                                                                                       | MKTMLLC                                            |
| Major                  | Reqd                                           |                   | 400 SE 16TH ST                      | JLI Inc office/shop                                         | Hageman              |                  | Approx 26" of flood water present for 24 hrs. Damaged drywall and insulation removed. Will wait until winter months to make repairs. Electricity turned off in showroom and offices.                                                                                                                                                                                                        | JLI PROPERTIES LC                                  |
|                        | Reqd<br>Moderate-Repair Permits                |                   | 626 E LINCOLN WAY                   | Asgrow - office/shop                                        | Patterson            |                  | Doyle Kepley: 515-231-0407. 20" water line observed. Damage to OSB board, sheetrock, insulation. All damage observed in accessory building - Astro building south of main building.                                                                                                                                                                                                         | B AND D LAND LC                                    |
|                        | Reqd<br>Moderate-Repair Permits                |                   | 716 E LINCOLN WAY                   | Tanner - sign shop                                          | Patterson            |                  | 24" water line lower level. 10" water line main level. Sheetrock and insulation damage. 30" water line in accessory bldg. Scott Tanner: 232-4738.                                                                                                                                                                                                                                           | TANNER, SCOTT M &                                  |
|                        | Moderate-Repair Permits                        |                   |                                     |                                                             |                      |                  |                                                                                                                                                                                                                                                                                                                                                                                             |                                                    |
|                        | Moderate-Repair Permits<br>Read                |                   | 808 E LINCOLN WAY                   | Warehouse /office                                           | Patterson            |                  | 24" small office. Dennis Tiernan: 515-232-8606.                                                                                                                                                                                                                                                                                                                                             | SKUNK RIVER INVESTMENTS LLC-<br>CTR                |
| lajor                  | Moderate-Repair Permits<br>Reqd                |                   | 436 S DUFF AVE                      | Pizza Hut                                                   | Brown                |                  | Mgr, Doug Bremmer, 515-988-4253. Basement submerged to approx 30-36 inches. Foundation damage at east exit stairwell.                                                                                                                                                                                                                                                                       | LENDING INC                                        |
| Major                  | Reqd                                           |                   | 623 S DAYTON AVE                    | Cable plumbing - office & shop                              | Hageman              |                  | repair damage. Content damage to some storage units.                                                                                                                                                                                                                                                                                                                                        | CABLE, GERALD D<br>TWICKENHAM COMMERCIAL           |
|                        | Reqd<br>Moderate-Repair Permits                |                   | 118 SE 5TH ST                       | Ames Automotive - repair                                    | Brown                |                  | Water 24" deep throughout. Jeff Meyers: 291-2215.<br>Per Jerry Cable Sr, owner, 515-232-1840: 16"-18" of flood water present for approx 24 hrs. Damage to drywall and insulation. Bottom half of electrical outlets submerged. Contractor hired tc                                                                                                                                          | MEYERS FAMILY INVESTMENTS LLC                      |
|                        | Reqd<br>Moderate-Repair Permits                |                   | 202 SE 5TH ST                       | Kriz-Davis electrical wholesale                             |                      |                  | Jim Lindholm or Tim Berry: 232-2304. Basement completely submerged. Extensive merchandise damage/loss. Letter sent.                                                                                                                                                                                                                                                                         | KRIZ-DAVIS CO                                      |
|                        | Moderate-Repair Permits                        |                   |                                     | · · · · · · · · · · · · · · · · · · ·                       |                      |                  |                                                                                                                                                                                                                                                                                                                                                                                             |                                                    |
|                        | Moderate-Repair Permits<br>Read                |                   | 201 S 5TH ST 205                    | Ames Riverbirch Apts - 92 Apts                              |                      |                  | 3 structures on property - 201, 203, 205. 22" flood level on 1st floor.                                                                                                                                                                                                                                                                                                                     | AMÉS RIVERBIRCH APARTMENTS                         |
| /lajor                 | Moderate-Repair Permits<br>Reqd                |                   | 321 S 5TH ST                        | S.MeadowHousingCoop-56Apts                                  | Gillott              |                  | 48" water on garage level - damage to utilities, mech rooms and office.                                                                                                                                                                                                                                                                                                                     | SOUTH MEADOW HOUSING<br>COOPERATIVE                |
| /lajor                 | Reqd                                           |                   | 319 FREEL DR                        | Vincent - single fam dwelling                               | Kinkade              |                  | Owner, Jack Vincent, 515-290-0656. Vincent All Seasons Enterprises Nevada. Back basement wall collapsed. 2 end basement walls bowed. Sent letter.                                                                                                                                                                                                                                           | VINCENT, JACK E JR &                               |
| <i>N</i> ajor          | Reqd<br>Moderate-Repair Permits                |                   | 201 FREEL DR                        | Pike - warehouse/office                                     | Kinkade              |                  | 12" water in slab on grade bldg. Lost computers, office furniture, files, wood floors. Furnace and water heater - AC condensor. Sent letter.                                                                                                                                                                                                                                                | PIKE, JULIE A                                      |
|                        | Reqd<br>Moderate-Repair Permits                |                   | 1700 UNIVERSITY BLV                 | D                                                           | Kinkade              |                  | Professional cleanup by ATI. 1' water throughout building. Restoration will be by Harold Pike Const.                                                                                                                                                                                                                                                                                        | IOWA STATE UNIVERSITY                              |
|                        | Reqd<br>Moderate-Repair Permits                |                   |                                     |                                                             | Patterson            |                  | Roger Hutson: 515-451-3150. 14" water line in shop and office. Sheetrock and insulation damage. Receptacles under water.                                                                                                                                                                                                                                                                    |                                                    |
|                        | Moderate-Repair Permits                        |                   |                                     |                                                             | Detterrer            |                  | DamageAssessSort2                                                                                                                                                                                                                                                                                                                                                                           | HUTSON, ROGER & KRISTA REVOC<br>TRST               |
|                        |                                                |                   |                                     |                                                             |                      |                  |                                                                                                                                                                                                                                                                                                                                                                                             |                                                    |