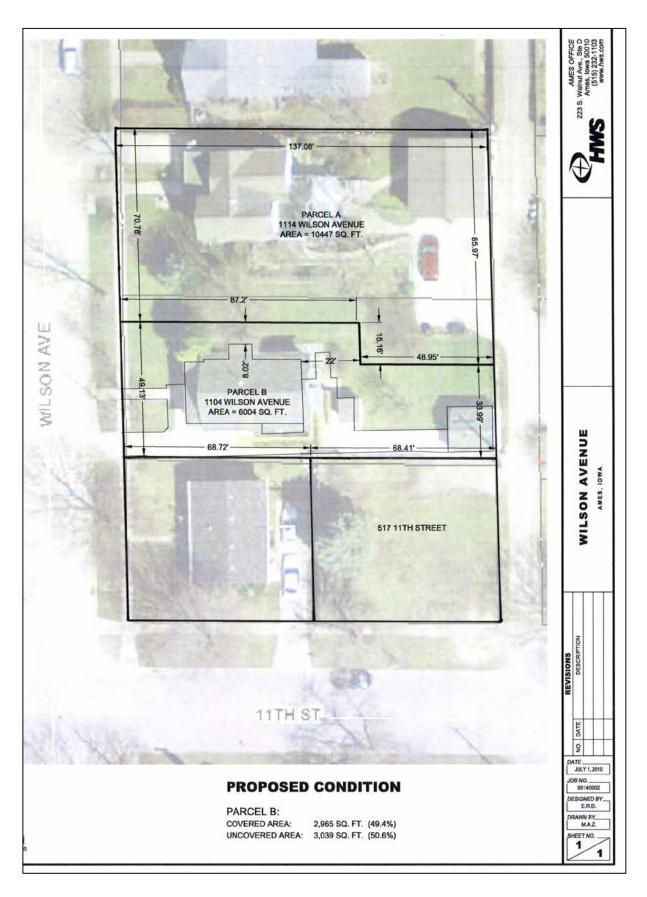

## <u>SUBJECT</u>:PLAT OF SURVEY – 1104 AND 1114 WILSON AVENUE <u>BACKGROUND</u>:

| BACK   | GROU        | IND:                                                                                                                            |                                                                                                                                                                    |  |
|--------|-------------|---------------------------------------------------------------------------------------------------------------------------------|--------------------------------------------------------------------------------------------------------------------------------------------------------------------|--|
| Applic | ation fo    | or a proposed plat of                                                                                                           | survey has been submitted for:                                                                                                                                     |  |
|        |             | Conveyance divisio                                                                                                              | n of land (per Section 23.307)                                                                                                                                     |  |
|        | $\boxtimes$ | Boundary line adjustment (per Section 23.308)                                                                                   |                                                                                                                                                                    |  |
|        |             | Re-plat to correct error (per Section 23.310)                                                                                   |                                                                                                                                                                    |  |
|        |             | Auditor's plat (per C                                                                                                           | Code of Iowa Section 354.15)                                                                                                                                       |  |
| The s  | ubject s    | site is located at:                                                                                                             |                                                                                                                                                                    |  |
|        | Street      | Address:                                                                                                                        | 1104 and 1114 Wilson Avenue                                                                                                                                        |  |
|        | Asses       | sor's Parcel #'s:                                                                                                               | 0902104090 and 0902104100                                                                                                                                          |  |
|        | Legal       | Description:                                                                                                                    | Lot 8 and Lot 9, Bigelow Addition                                                                                                                                  |  |
|        | Owne        | r:                                                                                                                              | Lynn Christian (both parcels)                                                                                                                                      |  |
| owner  | reque       | sts this adjustment to                                                                                                          | sed layouts are enclosed for Council consideration. The of the adjoining lot line to accommodate a parking area in es not conflict with any city zoning standards. |  |
| or sur | vey ha      |                                                                                                                                 | a preliminary decision of approval for the proposed plat y the Planning & Housing Department, subject to the                                                       |  |
|        | None.       |                                                                                                                                 |                                                                                                                                                                    |  |
|        |             | ary decision of appro<br>he proposed plat of                                                                                    | val requires all public improvements associated with and survey be:                                                                                                |  |
|        |             | Installed prior to creation and recordation of the official plat of survey and prior to issuance of zoning or building permits. |                                                                                                                                                                    |  |
|        |             | Delayed, subject to 23.409.                                                                                                     | an improvement guarantee as described in Section                                                                                                                   |  |