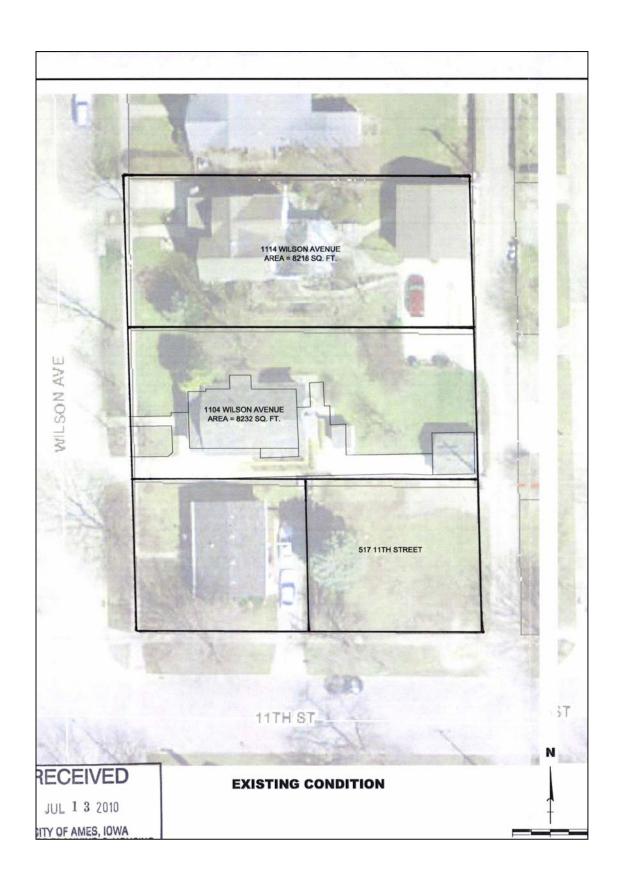

## <u>SUBJECT</u>:PLAT OF SURVEY – 1104 AND 1114 WILSON AVENUE <u>BACKGROUND</u>:

| BACK   | GROU        | IND:                                                                                                                            |                                                                                                                                                                    |  |
|--------|-------------|---------------------------------------------------------------------------------------------------------------------------------|--------------------------------------------------------------------------------------------------------------------------------------------------------------------|--|
| Applic | ation fo    | or a proposed plat of                                                                                                           | survey has been submitted for:                                                                                                                                     |  |
|        |             | Conveyance divisio                                                                                                              | n of land (per Section 23.307)                                                                                                                                     |  |
|        | $\boxtimes$ | Boundary line adjustment (per Section 23.308)                                                                                   |                                                                                                                                                                    |  |
|        |             | Re-plat to correct error (per Section 23.310)                                                                                   |                                                                                                                                                                    |  |
|        |             | Auditor's plat (per C                                                                                                           | Code of Iowa Section 354.15)                                                                                                                                       |  |
| The s  | ubject s    | site is located at:                                                                                                             |                                                                                                                                                                    |  |
|        | Street      | Address:                                                                                                                        | 1104 and 1114 Wilson Avenue                                                                                                                                        |  |
|        | Asses       | sor's Parcel #'s:                                                                                                               | 0902104090 and 0902104100                                                                                                                                          |  |
|        | Legal       | Description:                                                                                                                    | Lot 8 and Lot 9, Bigelow Addition                                                                                                                                  |  |
|        | Owne        | r:                                                                                                                              | Lynn Christian (both parcels)                                                                                                                                      |  |
| owner  | reque       | sts this adjustment to                                                                                                          | sed layouts are enclosed for Council consideration. The of the adjoining lot line to accommodate a parking area in es not conflict with any city zoning standards. |  |
| or sur | vey ha      |                                                                                                                                 | a preliminary decision of approval for the proposed plat y the Planning & Housing Department, subject to the                                                       |  |
|        | None.       |                                                                                                                                 |                                                                                                                                                                    |  |
|        |             | ary decision of appro<br>he proposed plat of                                                                                    | val requires all public improvements associated with and survey be:                                                                                                |  |
|        |             | Installed prior to creation and recordation of the official plat of survey and prior to issuance of zoning or building permits. |                                                                                                                                                                    |  |
|        |             | Delayed, subject to 23.409.                                                                                                     | an improvement guarantee as described in Section                                                                                                                   |  |