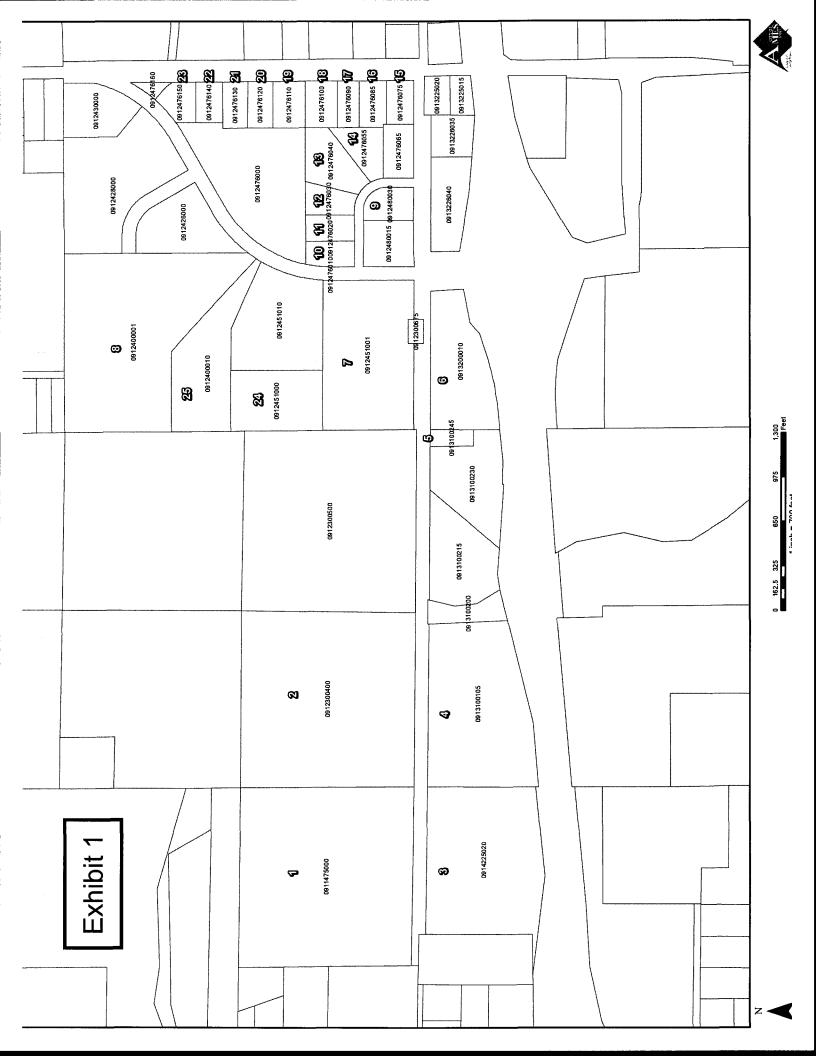

## **MANAGER'S RECOMMENDED ACTION:**

By approving Alternative No. 1, the property assessments as outlined on the final schedule (Exhibit A) can be applied to the respective properties.

Therefore, it is the recommendation of the City Manager that the City Council adopt Alternative No. 1, thereby approving the resolution and adopting the plat (Exhibit 1), final assessment schedule (Exhibit A), pursuant to the Iowa Code covering the Southeast 16<sup>th</sup> Street Paving and Bridge Replacement project.

## Exhibit A

## SE 16<sup>th</sup> Street (Bridge and Street Improvement Project) SCHEDULE OF ASSESSMENT

City of Ames, July 28, 2009

|   | OWNER NAMES                                                                                | PARCEL DESCRIPTIONS                                                                                                                                                                                                                                                                                                                                                                                                                                                                                       | ASSESSMENT   |
|---|--------------------------------------------------------------------------------------------|-----------------------------------------------------------------------------------------------------------------------------------------------------------------------------------------------------------------------------------------------------------------------------------------------------------------------------------------------------------------------------------------------------------------------------------------------------------------------------------------------------------|--------------|
| 1 | Bradshaw Farms LP<br>54466 265 <sup>TH</sup> Street<br>Ames, IA 50010-<br>9118             | Southeast ¼ of the Southeast ¼ of Section Eleven (11), Township Eighty-three (83) North, Range Twenty-four (24) West of the 5 <sup>th</sup> p.m., now included in and being part of the City of Ames, Story County,                                                                                                                                                                                                                                                                                       | \$415,000.00 |
|   |                                                                                            | Iowa.<br><u>Tax Parcel #:</u> <b>09-11-475-000</b>                                                                                                                                                                                                                                                                                                                                                                                                                                                        |              |
| 2 | Bradshaw Farms LP<br>54466 265 <sup>TH</sup> Street<br>Ames, IA 50010-<br>9118             | Southwest ¼ of the Southwest ¼ of Section Twelve (12), Township Eighty-three (83) North, Range Twenty-four (24) West of the 5 <sup>th</sup> p.m., now included in and being a part of the City of Ames, Story County, Iowa.                                                                                                                                                                                                                                                                               | \$38,175.00  |
|   |                                                                                            | <u>Tax Parcel #: 09-12-300-400</u>                                                                                                                                                                                                                                                                                                                                                                                                                                                                        |              |
| 3 | Hickory Park Inc.<br>P.O. Box 765<br>Ames, IA 50010-765                                    | Parcel "C" located in the North Half of the N.E. ¼ of Section Fourteen (14), Township Eighty-three (83) North, Range Twenty-four (24) West of the 5 <sup>th</sup> p.m., now included in and being a part of the City of Ames, Story County, Iowa.  Tax Parcel #: 09-14-225-020  Property Address: 530 SE 16 <sup>th</sup> Street                                                                                                                                                                          | \$343,500.00 |
| 4 | Hickory Park Inc.<br>P.O. Box 765<br>Ames, IA 50010-765                                    | Parcel "D" located in the Northwest quarter (N.W. 1/4) the Northwest quarter (N.W. 1/4) of Section Thirteen (13), Township Eighty-three (83) North, Range Twenty-four (24) West of the 5 <sup>th</sup> p.m., now included in and being a part of the City of Ames, Story County, Iowa.  Tax Parcel #: 09-13-100-105  Property Address: 900 SE 16 <sup>th</sup> Street                                                                                                                                     | \$60,000.00  |
| 5 | Family Realty LLC<br>C/O Dennis Pyle<br>5 <sup>th</sup> & Grand Ste #204<br>Ames, IA 50010 | The North 323 feet of the East 120 feet of the Northeast ¼ of the Northwest ¼ of Section Thirteen (13), said tract being a part of Parcel "E" referenced from plat of survey filed in the Story County recorder's office under instrument number 98-12413, Township Eighty-three (83) North, Range Twenty-four (24) West of the 5 <sup>th</sup> p.m., included in and being a part of the City of Ames, Story County, Iowa. Tax Parcel #: 09-13-100-245 Property Address: 1598 SE 16 <sup>th</sup> Street | \$5,555.00   |
| 6 | Family Realty LLC<br>C/O Dennis Pyle<br>5 <sup>th</sup> & Grand Ste #204<br>Ames, IA 50010 | The Northwest ¼ of the Northeast ¼ of Section Thirteen (13), being part of Parcel "E" referenced from plat of survey filed in the Story County recorder's office under instrument number 98-12413, Township Eighty-three (83) North, Range Twenty- four (24) West of the 5 <sup>th</sup> p.m., included in and being a part of the City of Ames, Story County, Iowa. Tax Parcel #: 09-13-200-010                                                                                                          | \$162,000.00 |
| 7 | Hickory Park Inc.<br>P.O. Box 765<br>Ames, IA 50010-765                                    | Outlot A, East Hickory Park Subdivision, Ames, Iowa Tax Parcel #: 09-12-451-001                                                                                                                                                                                                                                                                                                                                                                                                                           | \$126,385.00 |
| 8 | Hickory Park Inc.<br>P.O. Box 765<br>Ames, IA 50010-765                                    | Outlot D, East Hickory Park Subdivision 2 <sup>nd</sup> Addition, Ames, Iowa Tax Parcel #: <b>09-12-400-001</b>                                                                                                                                                                                                                                                                                                                                                                                           | \$125,121.15 |

|     | OWNER NAMES                 | PARCEL DESCRIPTIONS                                                                                  | ASSESSMENT |
|-----|-----------------------------|------------------------------------------------------------------------------------------------------|------------|
| 9   | South Dayton                | Lot 3 in South Gateway Development located in                                                        |            |
|     | Development LC              | Section Twelve (12), Township Eighty-three (83)                                                      | \$5,000.00 |
|     | 1400 Coconino Road          | North, Range Twenty-four (24) West of the 5 <sup>th</sup> p.m.,                                      |            |
|     | Apt. 111                    | Story County, Iowa.                                                                                  |            |
|     | Ames, IA 50014-             | Tax Parcel #: 09-12-480-030 Property Address: 2120 Isaac Newton Drive.                               |            |
| 10  | South Dayton                | Lot 4 in South Gateway Development located in                                                        |            |
| 10  | Development LC              | Section Twelve (12), Township Eighty-three (83)                                                      | \$5,000.00 |
|     | 1400 Coconino Road          | North, Range Twenty-four (24) West of the 5 <sup>th</sup> p.m.,                                      | \$3,000.00 |
|     | Apt. 111                    | Story County, Iowa.                                                                                  |            |
|     | Ames, IA 50014-             | Tax Parcel #: 09-12-476-010                                                                          |            |
|     | 7995                        | Property Address: 2107 Isaac Newton Drive                                                            |            |
| 11  | South Dayton                | Lot 5 in South Gateway Development located in                                                        |            |
|     | Development LC              | Section Twelve (12), Township Eighty-three (83)                                                      | \$5,000.00 |
|     | 1400 Coconino Road          | North, Range Twenty-four (24) West of the 5 <sup>th</sup> p.m.,                                      | 40,000     |
|     | Apt. 111                    | Story County, Iowa.                                                                                  |            |
|     | Ames, IA 50014-             | <u>Tax Parcel #:</u> 09-12-476-020                                                                   |            |
|     | 7995                        | Property Address: 2113 Isaac Newton Drive                                                            |            |
| 12  | South Dayton                | Lot 6 in South Gateway Development located in                                                        |            |
|     | Development LC              | Section Twelve (12), Township Eighty-three (83)                                                      | \$5,000.00 |
|     | 1400 Coconino Road          | North, Range Twenty-four (24) West of the 5 <sup>th</sup> p.m.,                                      |            |
|     | Apt. 111                    | Story County, Iowa.                                                                                  |            |
|     | Ames, IA 50014-             | Tax Parcel #: 09-12-476-030                                                                          |            |
|     | 7995                        | Property Address: 2119 Isaac Newton Drive                                                            |            |
| 13  | South Dayton                | Lot 7 in South Gateway Development located in                                                        |            |
|     | Development LC              | Section Twelve (12), Township Eighty-three (83)                                                      | \$5,000.00 |
|     | 1400 Coconino Road          | North, Range Twenty-four (24) West of the 5th p.m.,                                                  |            |
|     | Apt. 111                    | Story County, Iowa.                                                                                  | ļ          |
|     | Ames, IA 50014-             | <u>Tax Parcel #:</u> 09-12-476-040                                                                   |            |
|     | 7995                        | Property Address: 2125 Isaac Newton Drive                                                            |            |
| 14  | South Dayton                | Lot 2 in South Gateway Development Plat 2 located                                                    |            |
|     | Development LC              | in Section Twelve (12), Township Eighty-three (83)                                                   | \$5,000.00 |
|     | 1400 Coconino Road          | North, Range Twenty-four (24) West of the 5 <sup>th</sup> p.m.,                                      |            |
|     | Apt. 111                    | Story County, Iowa.                                                                                  |            |
|     | Ames, IA 50014-             | <u>Tax Parcel #:</u> 09-12-476-055                                                                   |            |
|     | 7995                        | Property Address: 2131 Isaac Newton Drive                                                            |            |
| 15  | South Dayton                | Lot 4 in South Gateway Development Plat 2 located                                                    |            |
|     | Development LC              | in Section Twelve (12), Township Eighty-three (83)                                                   | \$5,000.00 |
|     | 1400 Coconino Road          | North, Range Twenty-four (24) West of the 5 <sup>th</sup> p.m.,                                      |            |
|     | Apt. 111                    | Story County, Iowa.                                                                                  |            |
|     | Ames, IA 50014-             | Tax Parcel #: 09-12-476-075                                                                          |            |
| 16  | 7995                        | Property Address: 1523 South Dayton Avenue                                                           |            |
| 16  | South Dayton Development LC | Lot 3 in South Gateway Development Plat 2 located in Section Twelve (12), Township Eighty-three (83) | \$5,000.00 |
|     | 1400 Coconino Road          | North, Range Twenty-four (24) West of the 5 <sup>th</sup> p.m.,                                      | \$3,000.00 |
|     | Apt. 111                    | Story County, Iowa.                                                                                  |            |
|     | Apt. 111<br>Ames, IA 50014- | Tax Parcel #: 09-12-476-085                                                                          |            |
|     | 7995                        | Property Address: 1421 South Dayton Avenue                                                           |            |
| 17  | South Dayton                | Lot 12 in South Gateway Development located in                                                       |            |
| - 1 | Development LC              | Section Twelve (12), Township Eighty-three (83)                                                      | \$5,000.00 |
|     | 1400 Coconino Road          | North, Range Twenty-four (24) West of the 5 <sup>th</sup> p.m.,                                      | 35,000     |
|     | Apt. 111                    | Story County, Iowa.                                                                                  |            |
|     | Ames, IA 50014-             | Tax Parcel #: 09-12-476-090                                                                          |            |
|     | 7995                        | Property Address: 1405 South Dayton Avenue                                                           |            |
| 18  | South Dayton                | Lot 13 in South Gateway Development located in                                                       |            |
|     | Development LC              | Section Twelve (12), Township Eighty-three (83)                                                      | \$5,000.00 |
|     | 1400 Coconino Road          | North, Range Twenty-four (24) West of the 5 <sup>th</sup> p.m.,                                      | \$5,000.00 |
|     | Apt. 111                    | Story County, Iowa.                                                                                  |            |
|     | Ames, IA 50014-             | <u>Tax Parcel #:</u> 09-12-476-100                                                                   |            |
|     | 7995                        | Property Address: 1329 South Dayton Avenue                                                           | 1          |

|    | OWNER NAMES        | PARCEL DESCRIPTIONS                                             | ASSESSMENT |  |
|----|--------------------|-----------------------------------------------------------------|------------|--|
| 19 | South Dayton       | Lot 14 in South Gateway Development located in                  |            |  |
|    | Development LC     | Section Twelve (12), Township Eighty-three (83)                 | \$5,000.00 |  |
|    | 1400 Coconino Road | North, Range Twenty-four (24) West of the 5 <sup>th</sup> p.m., |            |  |
|    | Apt. 111           | Story County, Iowa.                                             |            |  |
|    | Ames, IA 50014-    | <u>Tax Parcel #:</u> 09-12-476-110                              |            |  |
|    | 7995               | Property Address: 1307 South Dayton Avenue                      |            |  |
| 20 | South Dayton       | Lot 15 in South Gateway Development located in                  |            |  |
|    | Development LC     | Section Twelve (12), Township Eighty-three (83)                 | \$5,000.00 |  |
|    | 1400 Coconino Road | North, Range Twenty-four (24) West of the 5 <sup>th</sup> p.m., |            |  |
|    | Apt. 111           | Story County, Iowa.                                             |            |  |
|    | Ames, IA 50014-    | <u>Tax Parcel #:</u> 09-12-476-120                              |            |  |
|    | 7995               | Property Address: 1211 South Dayton Avenue                      |            |  |
| 21 | South Dayton       | Lot 16 in South Gateway Development located in                  |            |  |
|    | Development LC     | Section Twelve (12), Township Eighty-three (83)                 | \$5,000.00 |  |
|    | 1400 Coconino Road | North, Range Twenty-four (24) West of the 5 <sup>th</sup> p.m., |            |  |
|    | Apt. 111           | Story County, Iowa.                                             |            |  |
|    | Ames, IA 50014-    | Tax Parcel #: 09-12-476-130                                     |            |  |
| 1  | 7995               | Property Address: 1021 South Dayton Avenue                      |            |  |
| 22 | South Dayton       | Lot 17 in South Gateway Development located in                  |            |  |
|    | Development LC     | Section Twelve (12), Township Eighty-three (83)                 | \$5,000.00 |  |
|    | 1400 Coconino Road | North, Range Twenty-four (24) West of the 5 <sup>th</sup> p.m., |            |  |
|    | Apt. 111           | Story County, Iowa.                                             |            |  |
|    | Ames, IA 50014-    | <u>Tax Parcel #:</u> 09-12-476-140                              |            |  |
| L  | 7995               | Property Address: 1011 South Dayton Avenue                      |            |  |
| 23 | South Dayton       | Lot 18 in South Gateway Development located in                  |            |  |
|    | Development LC     | Section Twelve (12), Township Eighty-three (83)                 | \$5,000.00 |  |
|    | 1400 Coconino Road | North, Range Twenty-four (24) West of the 5 <sup>th</sup> p.m., |            |  |
|    | Apt. 111           | Story County, Iowa.                                             |            |  |
|    | Ames, IA 50014-    | <u>Tax Parcel #:</u> 09-12-476-150                              |            |  |
|    | 7995               | Property Address: 1001 South Dayton Avenue                      |            |  |
| 24 | Hickory Park Inc.  | Outlot C, East Hickory Park Subdivision 2 <sup>nd</sup>         |            |  |
|    | P.O. Box 765       | Addition, Ames, Iowa                                            | \$5,055.40 |  |
|    | Ames, IA 50010-765 | <u>Tax Parcel #: 09-12-451-000</u>                              |            |  |
| 25 | Hickory Park Inc.  | Lot 2, East Hickory Park Subdivision 2 <sup>nd</sup> Addition,  |            |  |
|    | P.O. Box 765       | Ames, Iowa                                                      | \$7,583.10 |  |
|    | Ames, IA 50010-765 | <u>Tax Parcel #: 09-12-400-010</u>                              |            |  |