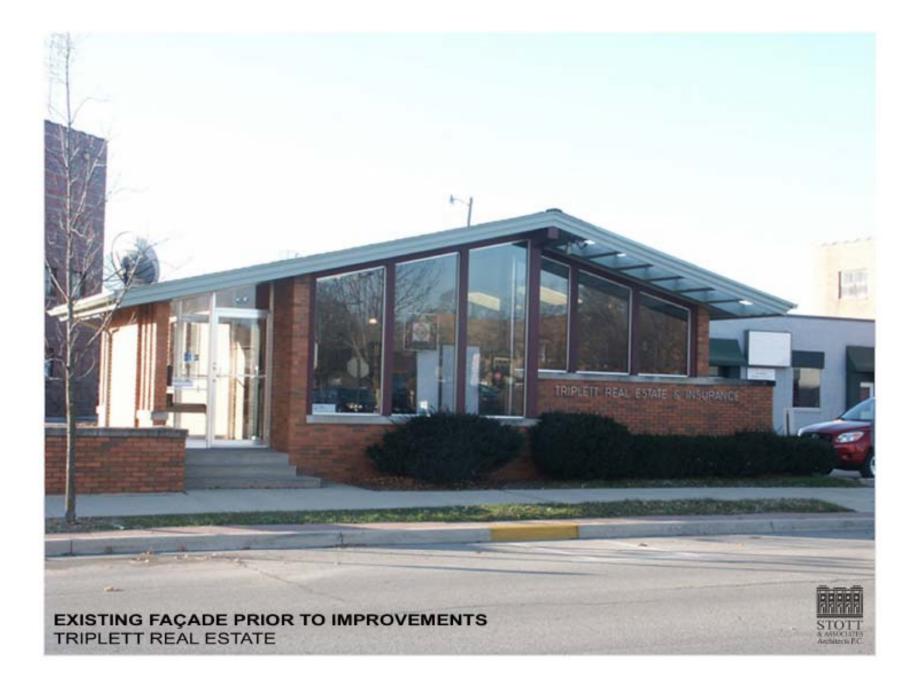

This 1963 building is not old enough to be considered historic. However, it represents the architecture of its time, within the context of surrounding buildings representing the 1920's, 1930's, and 1970's. Separated from these buildings by parking lots, the Triplett building has a distinctive image – a one story brick building set close to Fifth Street with large, fixed-glass windows on the front that extend all the way up to a low and long peaked roof (see attached image of existing façade prior to improvements). With the exception of the slope of the roof, the building generally meets the Downtown Design Guidelines for non-historic buildings.