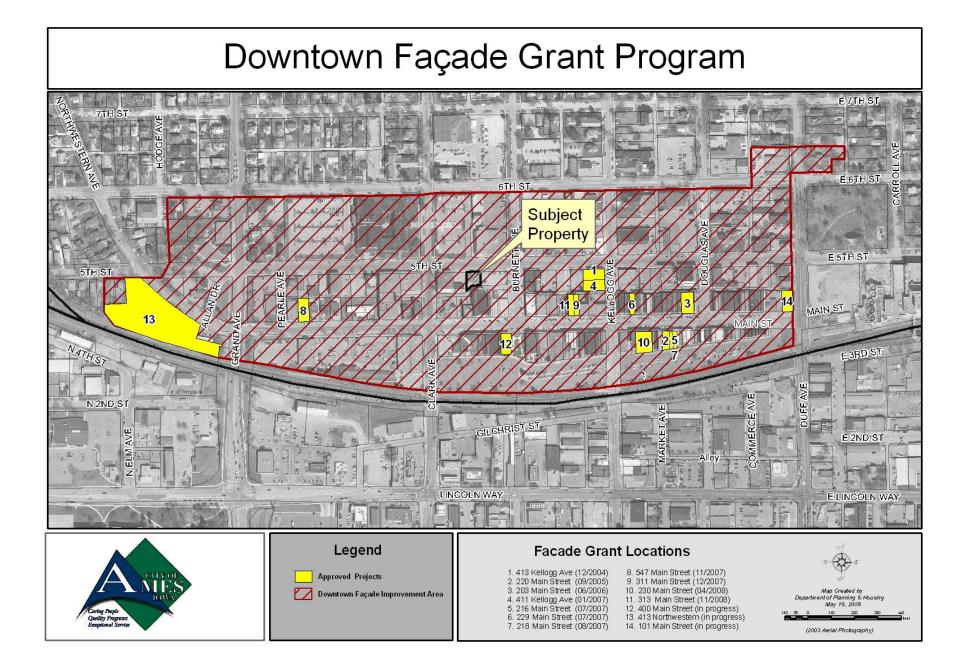

#### BACKGROUND:

Kim Sharp has submitted an application for a Downtown Façade Grant for the building housing the Triplett Real Estate and Insurance business at 410 Fifth Street (see map). This request is for a \$15,000 Downtown Façade Grant for \$30,000 of façade improvements, as well as \$1,000 toward professional fees of \$4,500 (see written statement and estimate attached).

This 1963 building is not old enough to be considered historic. However, it represents the architecture of its time, within the context of surrounding buildings representing the 1920's, 1930's, and 1970's. Separated from these buildings by parking lots, the Triplett building has a distinctive image – a one story brick building set close to Fifth Street with large, fixed-glass windows on the front that extend all the way up to a low and long peaked roof (see attached image of existing façade prior to improvements). With the exception of the slope of the roof, the building generally meets the Downtown Design Guidelines for non-historic buildings.