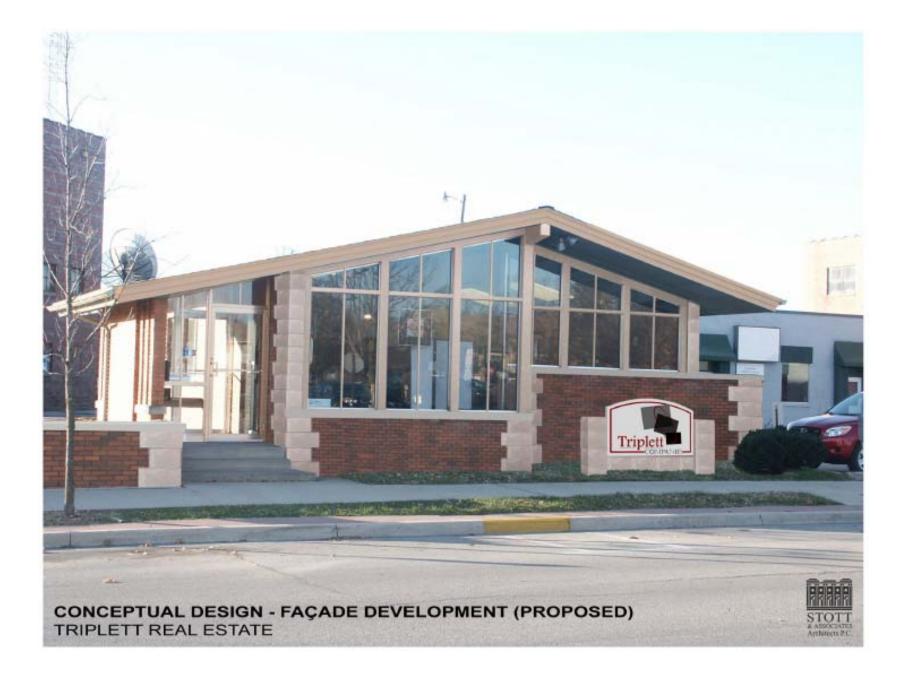

The proposed improvements include replacing the large windows with windows whose framing maintains and reinforces the vertical proportions called for by the Guidelines. The existing clay brick masonry will be tuck-pointed where needed. Limestone veneer accents will be added at the various locations on the front façade (see attached images of Conceptual Design for Façade Development).

The other existing elements of the front façade, such as its recessed entry and the shift in the building footprint, already meet the Guidelines. No improvements are proposed for the other facades, as they already meet the Guidelines for materials, façade modulation, and fenestration (see attached page of architectural elevation drawings). Although the Guidelines would have the low-pitched roof hidden with a parapet, this is not proposed since this would severely compromise the overall character of the building's original design.

CONCEPTUAL DESIGN - FAÇADE DEVELOPMENT (PROPOSED) TRIPLETT REAL ESTATE