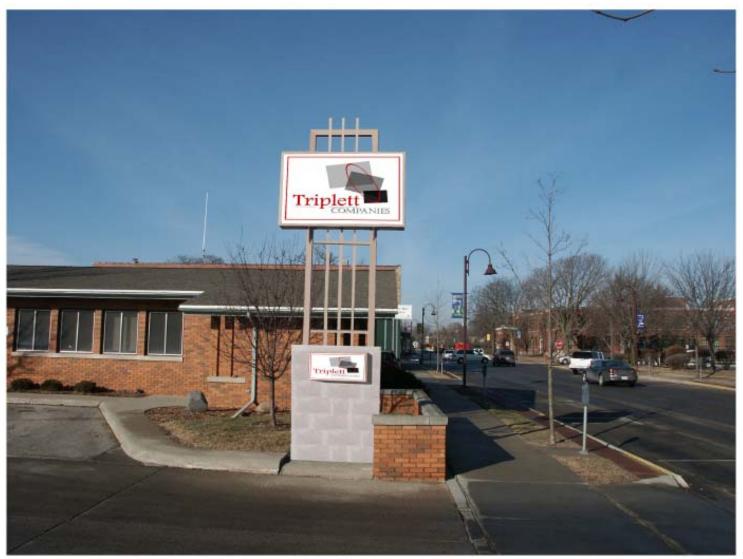

The existing sign perpendicular to 5<sup>th</sup> Street will be remodeled with stone veneer, new iron work, and two new lighted box signs. A new monument sign will be added parallel with Fifth Street with stone veneer over concrete block and a lighted box sign (see attached images of Conceptual Design for Façade Development). Although the cost of the lighted box signs are not included in the cost estimate or requested grant funds, the sign monument and the improvements to the existing sign structure are included, totaling \$1000. The Downtown Design Guidelines for non-historic buildings do not include signs and signs have not been supported by grant funds for such buildings (although the illustrations included the signs).

# Materials on the Building

A series of limestone veneer quoins will be used in key places on the face of the building to make a more stylized first impression. The currently single-pane windows will be replaced with a dual-pane, high thermal performance window of the same size, with integral decorative mullions to add visual interest. The walkway to the entrance of the building will be re-worked to attain an accessible entrance. A monument sign will be added to the front of the property, utilizing the same limestone veneer to coordinate with the façade. The current sign will be updated with new iron work, limestone, fresh paint and a base structure, thus tying it in architecturally with the building.