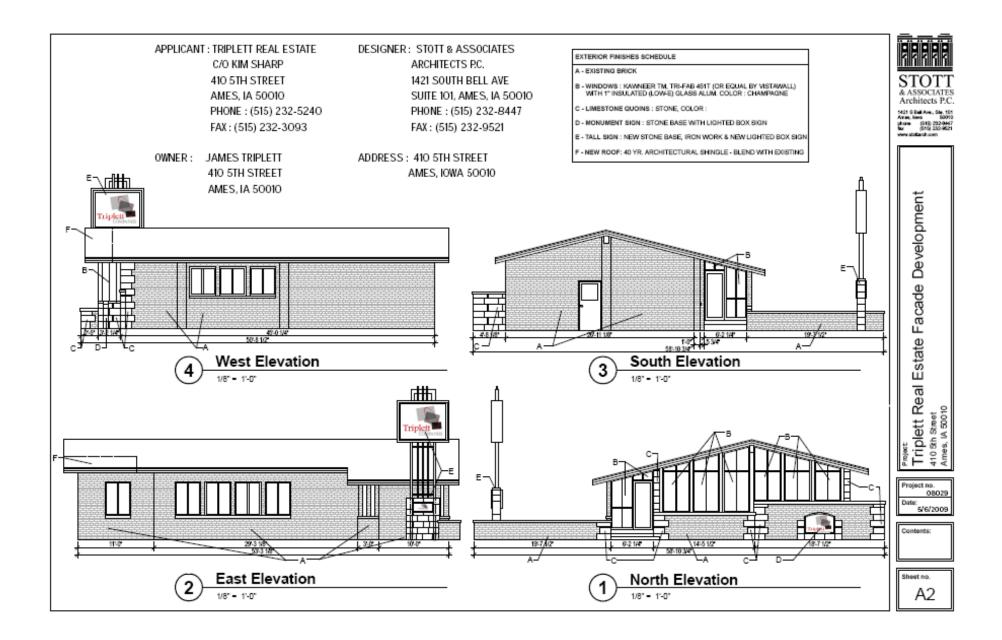

The other existing elements of the front façade, such as its recessed entry and the shift in the building footprint, already meet the Guidelines. No improvements are proposed for the other facades, as they already meet the Guidelines for materials, façade modulation, and fenestration (see attached page of architectural elevation drawings). Although the Guidelines would have the low-pitched roof hidden with a parapet, this is not proposed since this would severely compromise the overall character of the building's original design.