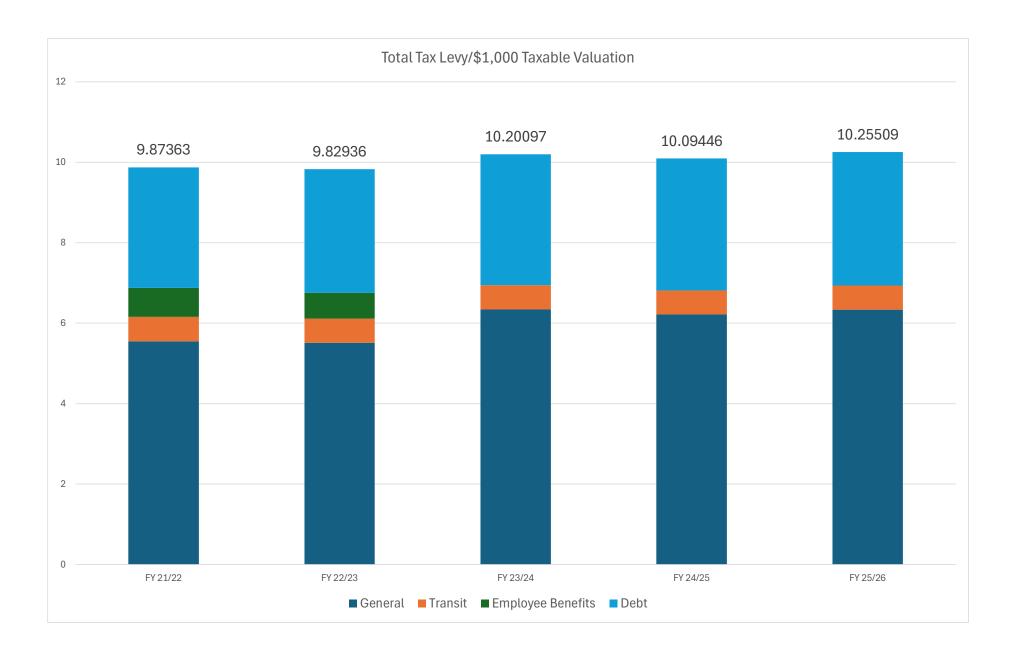

## Levies for Taxes Payable July 1, 2024 to June 30, 2025 Based on Valuations as of January 1, 2023

|                                 | FY 2023/24<br>\$/\$1,000 | FY 2024/25<br>\$/\$1,000 | Change<br>\$/\$1,000 | Percent<br>Change | % Of Total<br>Levy |
|---------------------------------|--------------------------|--------------------------|----------------------|-------------------|--------------------|
| Levy Authorities:               | ,                        | ,                        | ,                    | ŭ                 | ,                  |
| City of Ames:                   |                          |                          |                      |                   |                    |
| General City                    | 6.34138                  | 6.21704                  |                      |                   |                    |
| Debt Service                    | 3.25407                  | 3.28134                  |                      |                   |                    |
| Employee Benefits               | 0.00000                  | 0.00000                  |                      |                   |                    |
| Transit                         | 0.60552                  | 0.59608                  |                      |                   |                    |
| Total City Levy                 | 10.20097                 | 10.09446                 | (0.10651)            | -1.04%            | 32.94%             |
| Ames Community Schools:         |                          |                          |                      |                   |                    |
| General School                  | 7.42400                  | 7.38436                  |                      |                   |                    |
| Debt Service                    | 4.04973                  | 4.04703                  |                      |                   |                    |
| Management                      | 0.48283                  | 0.53994                  |                      |                   |                    |
| Physical Plant                  | 0.33000                  | 0.33000                  |                      |                   |                    |
| Physical Plant/Voted            | 1.34000                  | 1.34000                  |                      |                   |                    |
| Instructional Support           | 0.30984                  | 0.3678                   |                      |                   |                    |
| Total ACSD Levy                 | 13.93640                 | 14.00913                 | 0.07273              | 0.52%             | 45.71%             |
| Story County:                   |                          |                          |                      |                   |                    |
| General Basic                   | 3.50000                  | 3.39806                  |                      |                   |                    |
| General Supplemental            | 0.88805                  | 0.92000                  |                      |                   |                    |
| Debt Service                    | 0.11391                  | 0.09726                  |                      |                   |                    |
| TB & Bangs                      | 0.00180                  | 0.00180                  |                      |                   |                    |
| Agricultural Extension          | 0.11735                  | 0.11259                  |                      |                   |                    |
| City Assessor                   | 0.35183                  | 0.32228                  |                      |                   |                    |
| County Medical Center           | 0.27000                  | 0.27000                  |                      |                   |                    |
| County Medical Center FICA      | 0.19350                  | 0.17880                  |                      |                   |                    |
| County Medical Center IPERS     | 0.24900                  | 0.17890                  |                      |                   |                    |
| County Medical Center Ambulance | 0.14520                  | 0.23000                  |                      |                   |                    |
| County Medical Center Tort      | 0.07320                  | 0.07320                  |                      |                   |                    |
| Total Story County Levy         | 5.90384                  | 5.78289                  | (0.12095)            | -2.05%            | 18.87%             |
| DMACC                           | 0.7441                   | 0.75916                  | 0.01506              | 2.02%             | 2.48%              |
| Total Levy                      | 30.78531                 | 30.64564                 | (0.13967)            | -0.45%            | 100.00%            |

### Tax Levy Breakdown With Utilities Excise Tax Included

Valuation January 1, 2023 Property Tax Payable 24-25 Valuation January 1, 2024 Property Tax Payable 25-26

Taxable Valuation

Percentage Change
TIF Valuation Available

All categories reflect their applicable amounts for debt service

City of Ames, Iowa Miscellaneous Historic Budget Information

|         |        |         | %                     | Rolli       | oack                      |
|---------|--------|---------|-----------------------|-------------|---------------------------|
| Year    | FTEs   | Levy    | Valuation<br>Increase | Residential | Commercial<br>/Industrial |
| 2025/26 | 606.00 | 10.2551 | 2.6                   | 47.4316     | 90.0000 *                 |
| 2024/25 | 601.30 | 10.0945 | 4.6                   | 46.3428     | 90.0000 *                 |
| 2023/24 | 600.30 | 10.2010 | 2.0                   | 54.6501     | 90.0000 *                 |
| 2022/23 | 594.05 | 9.8294  | 4.4                   | 54.1302     | 90.0000                   |
| 2021/22 | 590.60 | 9.8736  | 4.7                   | 56.4094     | 90.0000                   |
| 2020/21 | 591.60 | 10.1468 | 1.1                   | 55.0743     | 90.0000                   |
| 2019/20 | 585.90 | 10.0258 | 5.7                   | 56.9180     | 90.0000                   |
| 2018/19 | 581.15 | 10.0686 | 7.9                   | 55.6209     | 90.0000                   |
| 2017/18 | 577.00 | 10.3759 | 3.8                   | 56.9391     | 90.0000                   |
| 2016/17 | 572.00 | 10.3733 | 6.5                   | 55.6259     | 90.0000                   |
| 2015/16 | 563.75 | 10.6294 | 3.9                   | 55.7335     | 90.0000                   |
| 2014/15 | 557.45 | 10.8554 | 1.2                   | 54.4002     | 95.0000                   |
| 2013/14 | 552.10 | 10.8578 | 3.8                   | 52.8166     | 100.0000                  |
| 2012/13 | 552.10 | 10.7213 | 3.3                   | 50.7518     | 100.0000                  |
| 2011/12 | 552.60 | 10.8437 | 2.0                   | 48.5299     | 100.0000                  |
| 2010/11 | 553.60 | 10.8458 | 4.7                   | 46.9094     | 100.0000                  |
| 2009/10 | 550.60 | 10.8582 | 4.6                   | 45.5893     | 100.0000                  |
| 2008/09 | 548.60 | 11.0624 | 0.4                   | 44.0803     | 99.7312                   |
| 2007/08 | 542.85 | 10.4359 | 1.9                   | 45.5596     | 100.0000                  |
| 2006/07 | 532.60 | 10.2519 | 5.1                   | 45.9960     | 99.1509                   |
| 2005/06 | 534.60 | 10.1661 | 3.4                   | 47.9642     | 100.0000                  |
| 2004/05 | 538.60 | 9.9487  | 1.9                   | 48.4558     | 99.2570                   |
| 2003/04 | 542.75 | 9.6763  | 4.2                   | 51.3874     | 100.0000                  |