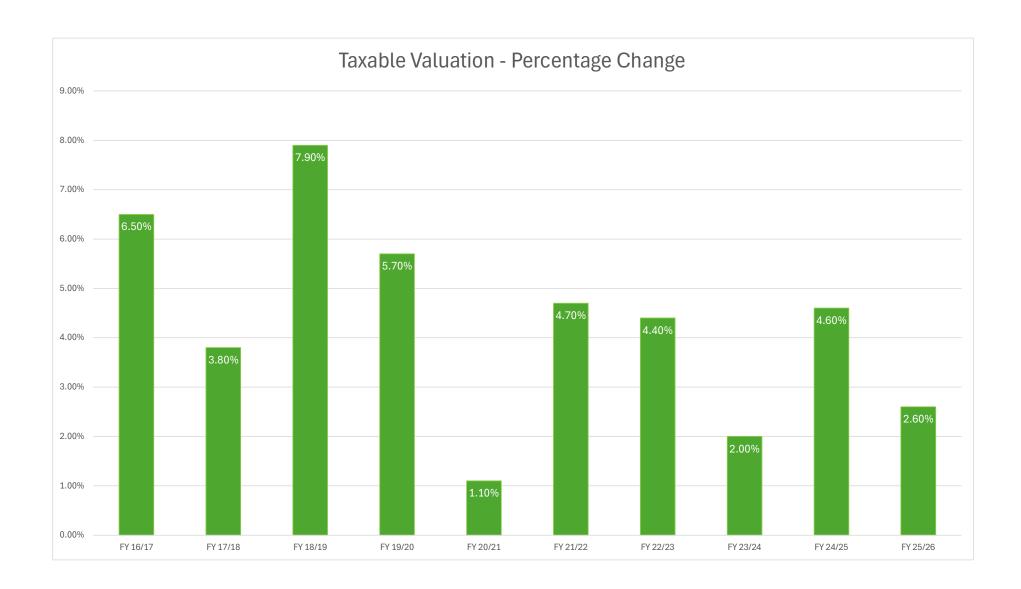

## **Dollar Value and Percentage Change of Assessed and Taxable Values**

| Valuation January 1, 2023<br>Property Tax Payable 24-25 |                             | Valuation January 1,<br>Property Tax Payabl |                             | Dollar Value<br>Change      |                         | Percentage<br>Change     |                   |                  |
|---------------------------------------------------------|-----------------------------|---------------------------------------------|-----------------------------|-----------------------------|-------------------------|--------------------------|-------------------|------------------|
| Property Type                                           | Assessed<br>Value           | Taxable<br>Value                            | Assessed<br>Value           | Taxable<br>Value            | Assessed<br>Value       | Taxable<br>Value         | Assessed<br>Value | Taxable<br>Value |
| Residential                                             | 5,141,458,100               | 2,382,695,581                               | 5,188,992,500               | 2,461,222,098               | 47,534,400              | 78,526,517               | 0.92%             | 3.30%            |
| Commercial                                              | 1,188,254,100               | 1,018,475,396                               | 1,206,442,900               | 1,035,801,105               | 18,188,800              | 17,325,709               | 1.53%             | 1.70%            |
| Industrial                                              | 175,859,000                 | 154,847,932                                 | 181,839,700                 | 160,211,162                 | 5,980,700               | 5,363,230                | 3.40%             | 3.46%            |
| Utilities                                               | 13,748,221                  | 12,417,576                                  | 13,985,767                  | 12,622,092                  | 237,546                 | 204,516                  | 1.73%             | 1.65%            |
| Total Valuation Less Exemptions                         | 6,519,319,421<br>12,346,280 | 3,568,436,485<br>12,346,280                 | 6,591,260,867<br>21,280,020 | 3,669,856,457<br>21,280,020 | 71,941,446<br>8,933,740 | 101,419,972<br>8,933,740 | 1.10%<br>72.36%   | 2.84%<br>72.36%  |
| Net Valuation                                           | 6,506,973,141               | 3,556,090,205                               | 6,569,980,847               | 3,648,576,437               | 63,007,706              | 92,486,232               | 0.97%             | 2.60%            |
| Utilities Subject to Excise                             |                             | 8,084,945                                   |                             | 8,093,207                   |                         | 8,262                    |                   | 0.10%            |
| Total Taxable Value                                     |                             | 3,564,175,150                               |                             | 3,656,669,644               |                         | 92,494,494               |                   | 2.60%            |

#### **Analysis of Changes in Taxable Value (Valuation Increases/New Improvements)**

(Does Not Include Utilities Subject to Excise Tax)

|                                           | Α                                      | В                                                            | С                                | D                                              | E                                                | F                                             | G                                           |
|-------------------------------------------|----------------------------------------|--------------------------------------------------------------|----------------------------------|------------------------------------------------|--------------------------------------------------|-----------------------------------------------|---------------------------------------------|
| Property Type                             | Total<br>Change in<br>Taxable<br>Value | Change Due<br>New Property/<br>Improvements<br>or Demolition | Change Due<br>to<br>Class Change | Change Due<br>to<br>Revaluation<br>of Existing | Change Due<br>New &<br>Expiring<br>Exemptions(1) | Change Due<br>State<br>Rollback<br>Adjustment | Net<br>Change<br>on Existing<br>Property(2) |
| Residential                               | 78,526,517                             | 18,712,667                                                   | 368,379                          | 1,804,425                                      | 2,443,563                                        | 55,197,483                                    | 57,001,908                                  |
| Commercial                                | 17,325,709                             | 30,772,800                                                   | (3,839,490)                      | (18,138,701)                                   | 8,531,100                                        | -                                             | (18,138,701)                                |
| Industrial                                | 5,363,230                              | 8,529,030                                                    | 20,970                           | 1,861,230                                      | (5,048,000)                                      | -                                             | 1,861,230                                   |
| Utilities                                 | 204,516                                |                                                              |                                  | 204,516                                        | -                                                |                                               | 204,516                                     |
| Total Valuation Change<br>Less Exemptions | 101,419,972<br>8,933,740               | 58,014,497<br>-                                              | (3,450,141)                      | (14,268,530)<br>8,933,740                      | 5,926,663<br>-                                   | 55,197,483<br>-                               | 40,928,953<br>8,933,740                     |
| Change in Net Valuation                   | 92,486,232                             | 58,014,497                                                   | (3,450,141)                      | (23,202,270)                                   | 5,926,663                                        | 55,197,483                                    | 31,995,213                                  |
| Percentage Change<br>In Taxable Value     | 2.60%                                  | 1.63%                                                        | -0.10%                           | -0.65%                                         | 0.17%                                            | 1.55%                                         | 0.90%                                       |

All categories reflect their applicable amounts for debt service

City of Ames, Iowa Miscellaneous Historic Budget Information

|         |        |         | %                     | Rolli       | oack                      |
|---------|--------|---------|-----------------------|-------------|---------------------------|
| Year    | FTEs   | Levy    | Valuation<br>Increase | Residential | Commercial<br>/Industrial |
| 2025/26 | 606.00 | 10.2551 | 2.6                   | 47.4316     | 90.0000 *                 |
| 2024/25 | 601.30 | 10.0945 | 4.6                   | 46.3428     | 90.0000 *                 |
| 2023/24 | 600.30 | 10.2010 | 2.0                   | 54.6501     | 90.0000 *                 |
| 2022/23 | 594.05 | 9.8294  | 4.4                   | 54.1302     | 90.0000                   |
| 2021/22 | 590.60 | 9.8736  | 4.7                   | 56.4094     | 90.0000                   |
| 2020/21 | 591.60 | 10.1468 | 1.1                   | 55.0743     | 90.0000                   |
| 2019/20 | 585.90 | 10.0258 | 5.7                   | 56.9180     | 90.0000                   |
| 2018/19 | 581.15 | 10.0686 | 7.9                   | 55.6209     | 90.0000                   |
| 2017/18 | 577.00 | 10.3759 | 3.8                   | 56.9391     | 90.0000                   |
| 2016/17 | 572.00 | 10.3733 | 6.5                   | 55.6259     | 90.0000                   |
| 2015/16 | 563.75 | 10.6294 | 3.9                   | 55.7335     | 90.0000                   |
| 2014/15 | 557.45 | 10.8554 | 1.2                   | 54.4002     | 95.0000                   |
| 2013/14 | 552.10 | 10.8578 | 3.8                   | 52.8166     | 100.0000                  |
| 2012/13 | 552.10 | 10.7213 | 3.3                   | 50.7518     | 100.0000                  |
| 2011/12 | 552.60 | 10.8437 | 2.0                   | 48.5299     | 100.0000                  |
| 2010/11 | 553.60 | 10.8458 | 4.7                   | 46.9094     | 100.0000                  |
| 2009/10 | 550.60 | 10.8582 | 4.6                   | 45.5893     | 100.0000                  |
| 2008/09 | 548.60 | 11.0624 | 0.4                   | 44.0803     | 99.7312                   |
| 2007/08 | 542.85 | 10.4359 | 1.9                   | 45.5596     | 100.0000                  |
| 2006/07 | 532.60 | 10.2519 | 5.1                   | 45.9960     | 99.1509                   |
| 2005/06 | 534.60 | 10.1661 | 3.4                   | 47.9642     | 100.0000                  |
| 2004/05 | 538.60 | 9.9487  | 1.9                   | 48.4558     | 99.2570                   |
| 2003/04 | 542.75 | 9.6763  | 4.2                   | 51.3874     | 100.0000                  |