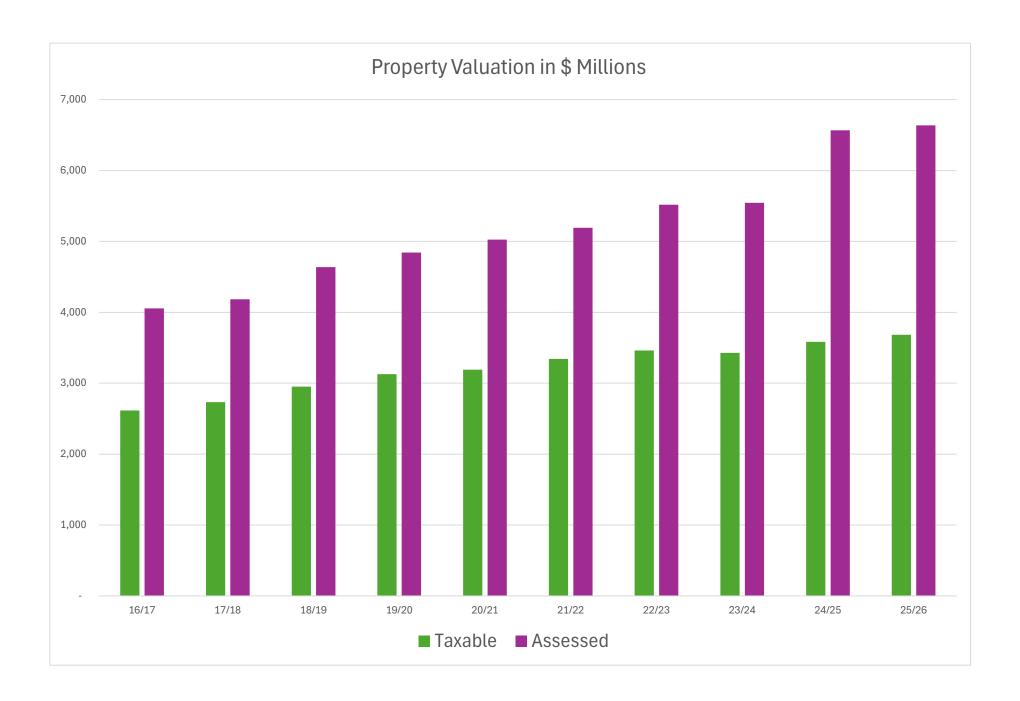

## **Dollar Value and Percentage Change of Assessed and Taxable Values**

| Valuation January 1, 2023<br>Property Tax Payable 24-25 |                             | Valuation January 1,<br>Property Tax Payabl |                             | Dollar Value<br>Change      |                         | Percentage<br>Change     |                   |                  |
|---------------------------------------------------------|-----------------------------|---------------------------------------------|-----------------------------|-----------------------------|-------------------------|--------------------------|-------------------|------------------|
| Property Type                                           | Assessed<br>Value           | Taxable<br>Value                            | Assessed<br>Value           | Taxable<br>Value            | Assessed<br>Value       | Taxable<br>Value         | Assessed<br>Value | Taxable<br>Value |
| Residential                                             | 5,141,458,100               | 2,382,695,581                               | 5,188,992,500               | 2,461,222,098               | 47,534,400              | 78,526,517               | 0.92%             | 3.30%            |
| Commercial                                              | 1,188,254,100               | 1,018,475,396                               | 1,206,442,900               | 1,035,801,105               | 18,188,800              | 17,325,709               | 1.53%             | 1.70%            |
| Industrial                                              | 175,859,000                 | 154,847,932                                 | 181,839,700                 | 160,211,162                 | 5,980,700               | 5,363,230                | 3.40%             | 3.46%            |
| Utilities                                               | 13,748,221                  | 12,417,576                                  | 13,985,767                  | 12,622,092                  | 237,546                 | 204,516                  | 1.73%             | 1.65%            |
| Total Valuation Less Exemptions                         | 6,519,319,421<br>12,346,280 | 3,568,436,485<br>12,346,280                 | 6,591,260,867<br>21,280,020 | 3,669,856,457<br>21,280,020 | 71,941,446<br>8,933,740 | 101,419,972<br>8,933,740 | 1.10%<br>72.36%   | 2.84%<br>72.36%  |
| Net Valuation                                           | 6,506,973,141               | 3,556,090,205                               | 6,569,980,847               | 3,648,576,437               | 63,007,706              | 92,486,232               | 0.97%             | 2.60%            |
| Utilities Subject to Excise                             |                             | 8,084,945                                   |                             | 8,093,207                   |                         | 8,262                    |                   | 0.10%            |
| Total Taxable Value                                     |                             | 3,564,175,150                               |                             | 3,656,669,644               |                         | 92,494,494               |                   | 2.60%            |