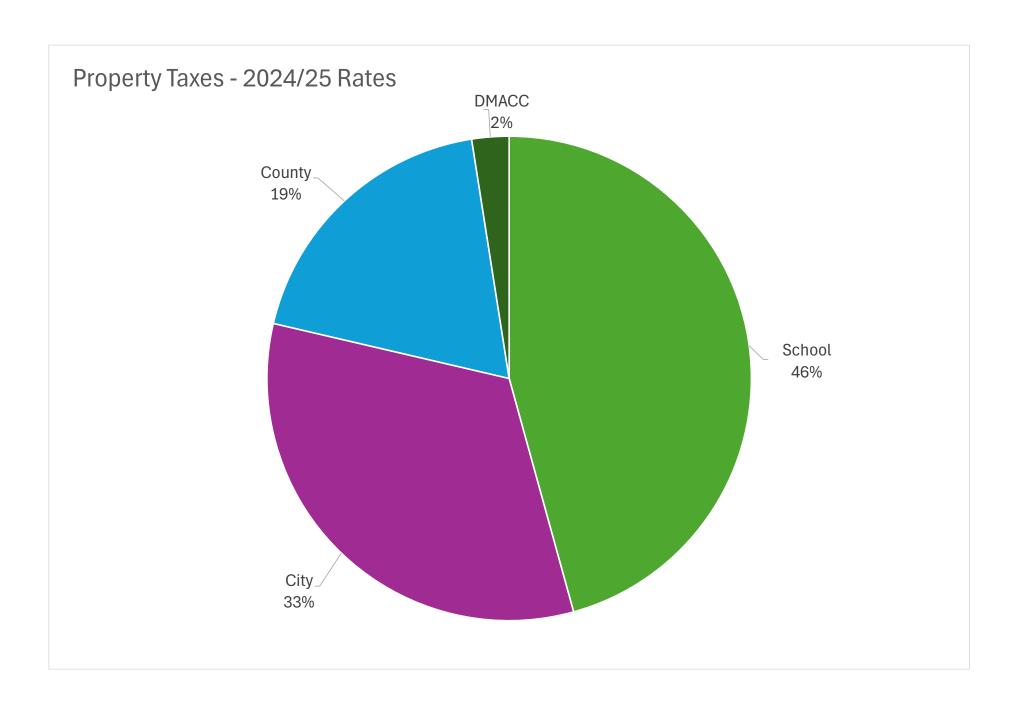

## Levies for Taxes Payable July 1, 2024 to June 30, 2025 Based on Valuations as of January 1, 2023

|                                 | FY 2023/24<br>\$/\$1,000 | FY 2024/25<br>\$/\$1,000 | Change<br>\$/\$1,000 | Percent<br>Change | % Of Total<br>Levy |
|---------------------------------|--------------------------|--------------------------|----------------------|-------------------|--------------------|
| Levy Authorities:               | ,                        | ,                        | ,                    | ŭ                 | ,                  |
| City of Ames:                   |                          |                          |                      |                   |                    |
| General City                    | 6.34138                  | 6.21704                  |                      |                   |                    |
| Debt Service                    | 3.25407                  | 3.28134                  |                      |                   |                    |
| Employee Benefits               | 0.00000                  | 0.00000                  |                      |                   |                    |
| Transit                         | 0.60552                  | 0.59608                  |                      |                   |                    |
| Total City Levy                 | 10.20097                 | 10.09446                 | (0.10651)            | -1.04%            | 32.94%             |
| Ames Community Schools:         |                          |                          |                      |                   |                    |
| General School                  | 7.42400                  | 7.38436                  |                      |                   |                    |
| Debt Service                    | 4.04973                  | 4.04703                  |                      |                   |                    |
| Management                      | 0.48283                  | 0.53994                  |                      |                   |                    |
| Physical Plant                  | 0.33000                  | 0.33000                  |                      |                   |                    |
| Physical Plant/Voted            | 1.34000                  | 1.34000                  |                      |                   |                    |
| Instructional Support           | 0.30984                  | 0.3678                   |                      |                   |                    |
| Total ACSD Levy                 | 13.93640                 | 14.00913                 | 0.07273              | 0.52%             | 45.71%             |
| Story County:                   |                          |                          |                      |                   |                    |
| General Basic                   | 3.50000                  | 3.39806                  |                      |                   |                    |
| General Supplemental            | 0.88805                  | 0.92000                  |                      |                   |                    |
| Debt Service                    | 0.11391                  | 0.09726                  |                      |                   |                    |
| TB & Bangs                      | 0.00180                  | 0.00180                  |                      |                   |                    |
| Agricultural Extension          | 0.11735                  | 0.11259                  |                      |                   |                    |
| City Assessor                   | 0.35183                  | 0.32228                  |                      |                   |                    |
| County Medical Center           | 0.27000                  | 0.27000                  |                      |                   |                    |
| County Medical Center FICA      | 0.19350                  | 0.17880                  |                      |                   |                    |
| County Medical Center IPERS     | 0.24900                  | 0.17890                  |                      |                   |                    |
| County Medical Center Ambulance | 0.14520                  | 0.23000                  |                      |                   |                    |
| County Medical Center Tort      | 0.07320                  | 0.07320                  |                      |                   |                    |
| Total Story County Levy         | 5.90384                  | 5.78289                  | (0.12095)            | -2.05%            | 18.87%             |
| DMACC                           | 0.7441                   | 0.75916                  | 0.01506              | 2.02%             | 2.48%              |
| Total Levy                      | 30.78531                 | 30.64564                 | (0.13967)            | -0.45%            | 100.00%            |