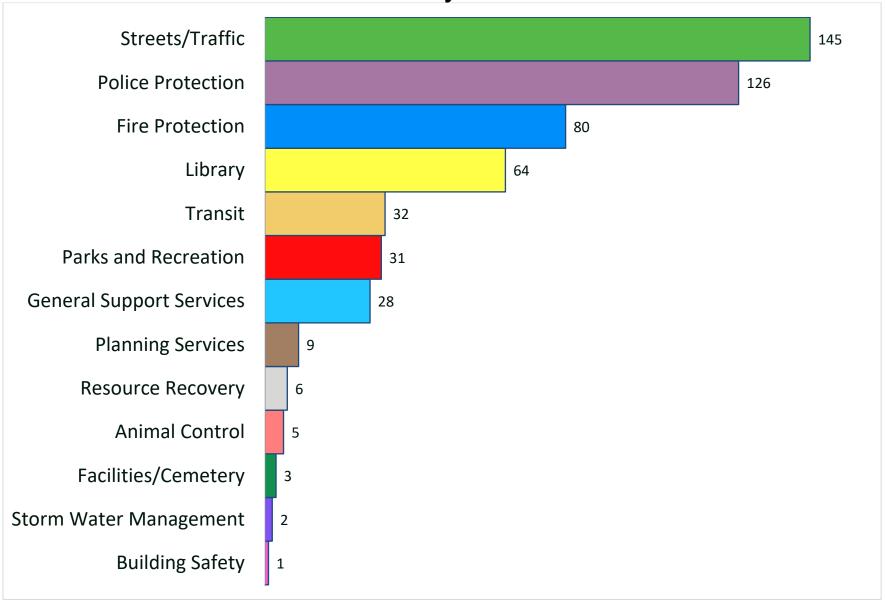

## **Current and Proposed Debt Service**

| Debt Service Issues                                | 2021-2022  | 2022-2023      | 2023-2024              | 2024-2025              | 2025-2026              | 2026-2027              |
|----------------------------------------------------|------------|----------------|------------------------|------------------------|------------------------|------------------------|
| Current Outstanding<br>New/ <i>Proposed Issues</i> | 10,282,350 | 9,343,749      | 8,770,897              | 8,256,391              | 7,711,541              | 6,922,169              |
| *Tax Supported Issue<br>Amount                     |            |                |                        | -                      |                        |                        |
| FY 2023 \$18,359,410<br>FY 2024 \$25,924,882       | _          | 1,511,618<br>- | 1,511,618<br>1,967,470 | 1,511,618<br>1,967,470 | 1,511,618<br>1,967,470 | 1,511,618<br>1,967,470 |
| FY 2025 \$13,432,510<br>FY 2026 \$14,115,796       | -          | -              | -                      | 1,250,751              | 1,250,751<br>1,314,375 | 1,250,751<br>1,314,375 |
| FY 2027 \$12,100,000                               | -          | -              | -                      | -                      | 1,011,070              | 1,126,670              |
| TOTAL DEBT SERVICE                                 | 10,282,350 | 10,855,367     | 12,249,985             | 12,986,230             | 13,755,755             | 14,093,053             |
| State Replacement Tax Use of Debt Service Fund     | 274,666    | 228,346        | 171,260                | 114,174                | 57,088                 | -                      |
| Bal.                                               | -          | -              | 775,000                | 850,000                | 750,000                | 350,000                |
| Net Debt Service                                   | 10,007,684 | 10,627,021     | 11,303,725             | 12,022,056             | 12,948,667             | 13,743,053             |
| Debt Service Levy                                  | 2.99735    | 3.07409        | 3.17461                | 3.27801                | 3.42783                | 3.53215                |

(Assumes 3.0% Annual Growth in Taxable Value) \*Tax Supported Debt Service Excludes Abated Debt