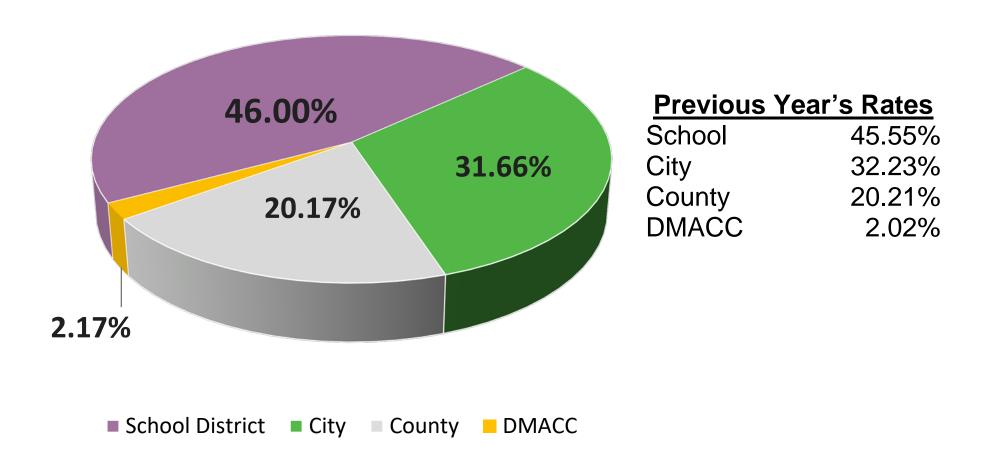

## **2021/22 Property Tax Levies**

(for taxes payable July 1, 2021, to June 30, 2022)

|                                 | FY 2020/21<br>\$/\$1,000 | FY 2021/22<br>\$/\$1,000 | Change<br>\$/\$1,000 | Percent<br>Change | % Of Total<br>Levy |
|---------------------------------|--------------------------|--------------------------|----------------------|-------------------|--------------------|
| Levy Authorities:               | ,                        | ,                        | ,                    | ŭ                 | •                  |
| City of Ames:                   |                          |                          |                      |                   |                    |
| General City                    | 5.66051                  | 5.54979                  |                      |                   |                    |
| Debt Service                    | 3.15027                  | 2.99735                  |                      |                   |                    |
| Employee Benefits               | 0.69970                  | 0.71802                  |                      |                   |                    |
| Transit                         | 0.63633                  | 0.60847                  |                      |                   |                    |
| Total City Levy                 | 10.14681                 | 9.87363                  | (0.27318)            | -2.69%            | 31.70%             |
| Ames Community Schools:         |                          |                          |                      |                   |                    |
| General School                  | 9.46208                  | 9.16355                  |                      |                   |                    |
| Debt Service                    | 2.86410                  | 2.94621                  |                      |                   |                    |
| Management                      | 0.21074                  | 0.36992                  |                      |                   |                    |
| Physical Plant                  | 0.33000                  | 0.33000                  |                      |                   |                    |
| Physical Plant/Voted            | 1.34000                  | 1.34000                  |                      |                   |                    |
| Instructional Support           | 0.13415                  | 0.19502                  |                      |                   |                    |
| Total ACSD Levy                 | 14.34107                 | 14.34470                 | 0.00363              | 0.03%             | 46.06%             |
| Story County:                   |                          |                          |                      |                   |                    |
| General Basic                   | 3.50000                  | 3.50000                  |                      |                   |                    |
| General Supplemental            | 1.00000                  | 0.98000                  |                      |                   |                    |
| MH-DD (County) Services         | 0.50193                  | 0.34843                  |                      |                   |                    |
| Debt Service                    | 0.02585                  | 0.12784                  |                      |                   |                    |
| TB & Bangs                      | 0.00270                  | 0.00260                  |                      |                   |                    |
| Agricultural Extension          | 0.07960                  | 0.07582                  |                      |                   |                    |
| City Assessor                   | 0.34504                  | 0.38331                  |                      |                   |                    |
| County Medical Center           | 0.27000                  | 0.27000                  |                      |                   |                    |
| County Medical Center FICA      | 0.18360                  | 0.17280                  |                      |                   |                    |
| County Medical Center IPERS     | 0.20780                  | 0.17280                  |                      |                   |                    |
| County Medical Center Ambulance | 0.18800                  | 0.20320                  |                      |                   |                    |
| County Medical Center Tort      | 0.05951                  | 0.05370                  |                      |                   |                    |
| Total Story County Levy         | 6.36403                  | 6.29050                  | (0.07353)            | -1.16%            | 20.20%             |
| DMACC                           | 0.63533                  | 0.63533                  | -                    | 0.00%             | 2.04%              |
| Total Levy                      | 31.48724                 | 31.14416                 | (0.34308)            | -1.09%            | 100.00%            |