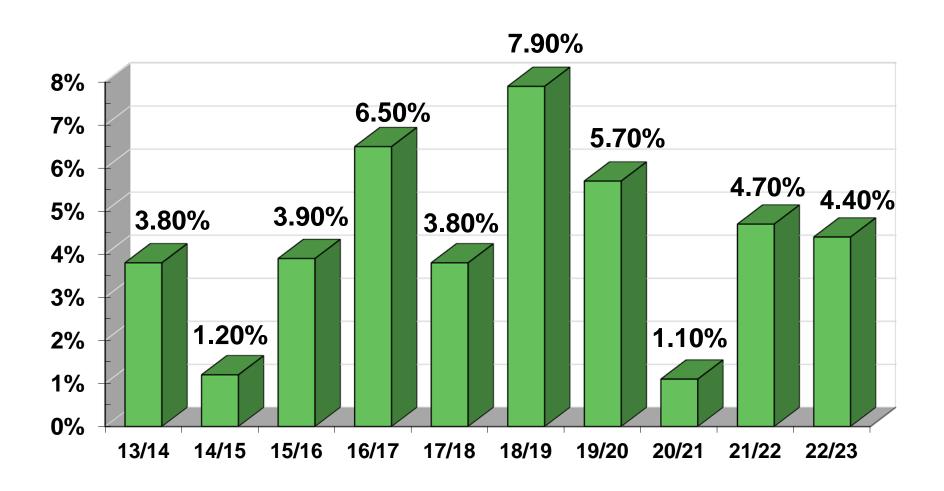

### **Taxable Valuation – Percentage Change**

### Tax Levy Breakdown With Utilities Excise Tax Included

Valuation January 1, 2020 Property Tax Payable 21-22 Valuation January 1, 2021 Property Tax Payable 22-23

20-Jan-21

Taxable Valuation
Percentage Change

3,257,725,869

3,399,701,391

*4.7%* 81.120.190

4.4%

for Debt Service

57,260,674

| IOI DEDI SEI VICE        |             | 01,120,130   |             | 31,200,014   |           |           |           |              |
|--------------------------|-------------|--------------|-------------|--------------|-----------|-----------|-----------|--------------|
|                          |             |              |             |              |           | % Change  | Dollar    |              |
|                          | Levy Rate   | Dollar Value | Levy Rate   | Dollar Value | Change in | in        | Value     | Dollar Value |
| Levy Type                | Per \$1,000 | of Levy      | Per \$1,000 | of Levy      | Levy Rate | Levy Rate | of Levy   | of Levy      |
|                          |             |              |             |              |           |           |           |              |
| General                  | 7.34421     | 23,925,426   | 7.36147     | 25,026,811   | 0.01726   | 0.24%     | 1,101,385 | 4.60%        |
| State Repl. Tax          | (0.15149)   | 493,525      | (0.11613)   | 394,820      | 0.03536   | -23.34%   | (98,705)  | -20.00%      |
| Local Option Tax         | (1.64293)   | 5,352,216    | (1.73175)   | 5,887,438    | (0.08882) | 5.41%     | 535,222   | 10.00%       |
| Net General              | 5.54979     | 18,079,685   | 5.51359     | 18,744,553   | (0.03620) | -0.65%    | 664,868   | 3.68%        |
| <b>Employee Benefits</b> | 0.76591     | 2,495,125    | 0.68420     | 2,326,059    | (0.08171) | -10.67%   | (169,066) | -6.78%       |
| State Repl. Tax          | (0.01873)   | 61,005       | (0.01436)   | 48,804       | 0.00437   | -23.33%   | (12,201)  | -20.00%      |
| Fund Balance Use         | (0.02916)   | 95,000       | (0.02647)   | 90,000       | 0.00269   |           | (5,000)   |              |
| Net Employee             |             |              |             |              |           |           |           |              |
| Benefits                 | 0.71802     | 2,339,120    | 0.64337     | 2,187,255    | (0.07465) | -10.40%   | (151,865) | -6.49%       |
| Transit                  | 0.62550     | 2,037,720    | 0.61137     | 2,078,474    | (0.01413) | -2.26%    | 40,754    | 2.00%        |
| State Repl. Tax          | (0.01703)   | 55,480       | (0.01306)   | 44,384       | 0.00397   | -23.31%   | (11,096)  | -20.00%      |
| Net Transit              | 0.60847     | 1,982,240    | 0.59831     | 2,034,090    | (0.01016) | -1.67%    | 51,850    | 2.62%        |
| Total W/O Debt Svc.      | 6.87628     | 22,401,045   | 6.75527     | 22,965,898   | (0.12101) | -1.76%    | 564,853   | 2.52%        |
| Debt Service             | 3.07961     | 10,282,350   | 3.14015     | 10,855,367   | 0.06054   | 1.97%     | 573,017   | 5.57%        |
| Fund Balance Use         | -           | -            | -           | -            | -         |           | -         |              |
| State Repl. Tax          | (0.08226)   | 274,666      | (0.06605)   | 228,346      | 0.01621   | -19.71%   | (46,320)  | -16.86%      |
| <b>Net Debt Service</b>  | 2.99735     | 10,007,684   | 3.07409     | 10,627,021   | 0.07674   | 2.56%     | 619,337   | 6.19%        |
| TOTAL LEVIED             |             |              |             |              |           |           |           |              |
| TAXES                    | 9.87363     | 32,408,729   | 9.82936     | 33,592,919   | (0.04427) | -0.45%    | 1,184,190 | 3.65%        |