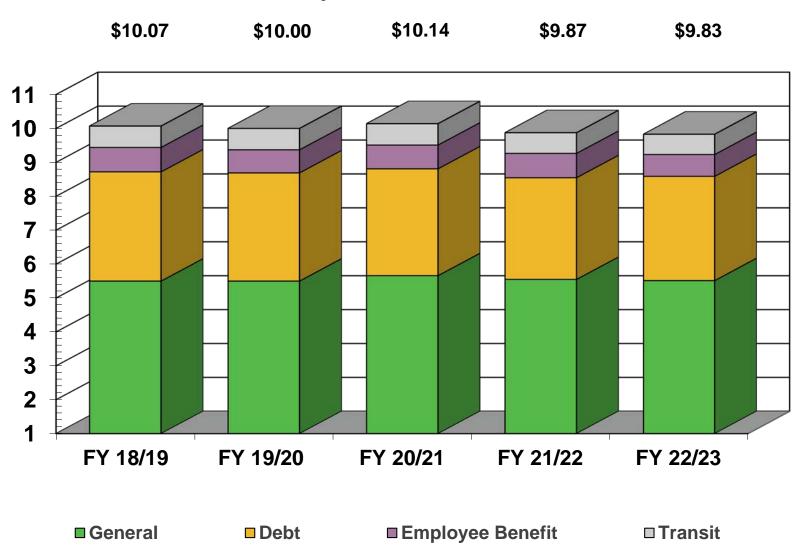

## **2021/22 Property Tax Levies**

(for taxes payable July 1, 2021, to June 30, 2022)

|                                 | FY 2020/21<br>\$/\$1,000 | FY 2021/22<br>\$/\$1,000 | Change<br>\$/\$1,000 | Percent<br>Change | % Of Total<br>Levy |
|---------------------------------|--------------------------|--------------------------|----------------------|-------------------|--------------------|
| Levy Authorities:               | ,                        | ,                        | ,                    | ŭ                 | •                  |
| City of Ames:                   |                          |                          |                      |                   |                    |
| General City                    | 5.66051                  | 5.54979                  |                      |                   |                    |
| Debt Service                    | 3.15027                  | 2.99735                  |                      |                   |                    |
| Employee Benefits               | 0.69970                  | 0.71802                  |                      |                   |                    |
| Transit                         | 0.63633                  | 0.60847                  |                      |                   |                    |
| Total City Levy                 | 10.14681                 | 9.87363                  | (0.27318)            | -2.69%            | 31.70%             |
| Ames Community Schools:         |                          |                          |                      |                   |                    |
| General School                  | 9.46208                  | 9.16355                  |                      |                   |                    |
| Debt Service                    | 2.86410                  | 2.94621                  |                      |                   |                    |
| Management                      | 0.21074                  | 0.36992                  |                      |                   |                    |
| Physical Plant                  | 0.33000                  | 0.33000                  |                      |                   |                    |
| Physical Plant/Voted            | 1.34000                  | 1.34000                  |                      |                   |                    |
| Instructional Support           | 0.13415                  | 0.19502                  |                      |                   |                    |
| Total ACSD Levy                 | 14.34107                 | 14.34470                 | 0.00363              | 0.03%             | 46.06%             |
| Story County:                   |                          |                          |                      |                   |                    |
| General Basic                   | 3.50000                  | 3.50000                  |                      |                   |                    |
| General Supplemental            | 1.00000                  | 0.98000                  |                      |                   |                    |
| MH-DD (County) Services         | 0.50193                  | 0.34843                  |                      |                   |                    |
| Debt Service                    | 0.02585                  | 0.12784                  |                      |                   |                    |
| TB & Bangs                      | 0.00270                  | 0.00260                  |                      |                   |                    |
| Agricultural Extension          | 0.07960                  | 0.07582                  |                      |                   |                    |
| City Assessor                   | 0.34504                  | 0.38331                  |                      |                   |                    |
| County Medical Center           | 0.27000                  | 0.27000                  |                      |                   |                    |
| County Medical Center FICA      | 0.18360                  | 0.17280                  |                      |                   |                    |
| County Medical Center IPERS     | 0.20780                  | 0.17280                  |                      |                   |                    |
| County Medical Center Ambulance | 0.18800                  | 0.20320                  |                      |                   |                    |
| County Medical Center Tort      | 0.05951                  | 0.05370                  |                      |                   |                    |
| Total Story County Levy         | 6.36403                  | 6.29050                  | (0.07353)            | -1.16%            | 20.20%             |
| DMACC                           | 0.63533                  | 0.63533                  | -                    | 0.00%             | 2.04%              |
| Total Levy                      | 31.48724                 | 31.14416                 | (0.34308)            | -1.09%            | 100.00%            |

## **Current and Proposed Debt Service**

| Debt Service Issues                                | 2021-2022  | 2022-2023      | 2023-2024              | 2024-2025              | 2025-2026              | 2026-2027              |
|----------------------------------------------------|------------|----------------|------------------------|------------------------|------------------------|------------------------|
| Current Outstanding<br>New/ <i>Proposed Issues</i> | 10,282,350 | 9,343,749      | 8,770,897              | 8,256,391              | 7,711,541              | 6,922,169              |
| *Tax Supported Issue<br>Amount                     |            |                |                        | -                      |                        |                        |
| FY 2023 \$18,359,410<br>FY 2024 \$25,924,882       | _          | 1,511,618<br>- | 1,511,618<br>1,967,470 | 1,511,618<br>1,967,470 | 1,511,618<br>1,967,470 | 1,511,618<br>1,967,470 |
| FY 2025 \$13,432,510<br>FY 2026 \$14,115,796       | -          | -              | -                      | 1,250,751              | 1,250,751<br>1,314,375 | 1,250,751<br>1,314,375 |
| FY 2027 \$12,100,000                               | -          | -              | -                      | -                      | 1,011,070              | 1,126,670              |
| TOTAL DEBT SERVICE                                 | 10,282,350 | 10,855,367     | 12,249,985             | 12,986,230             | 13,755,755             | 14,093,053             |
| State Replacement Tax Use of Debt Service Fund     | 274,666    | 228,346        | 171,260                | 114,174                | 57,088                 | -                      |
| Bal.                                               | -          | -              | 775,000                | 850,000                | 750,000                | 350,000                |
| Net Debt Service                                   | 10,007,684 | 10,627,021     | 11,303,725             | 12,022,056             | 12,948,667             | 13,743,053             |
| Debt Service Levy                                  | 2.99735    | 3.07409        | 3.17461                | 3.27801                | 3.42783                | 3.53215                |