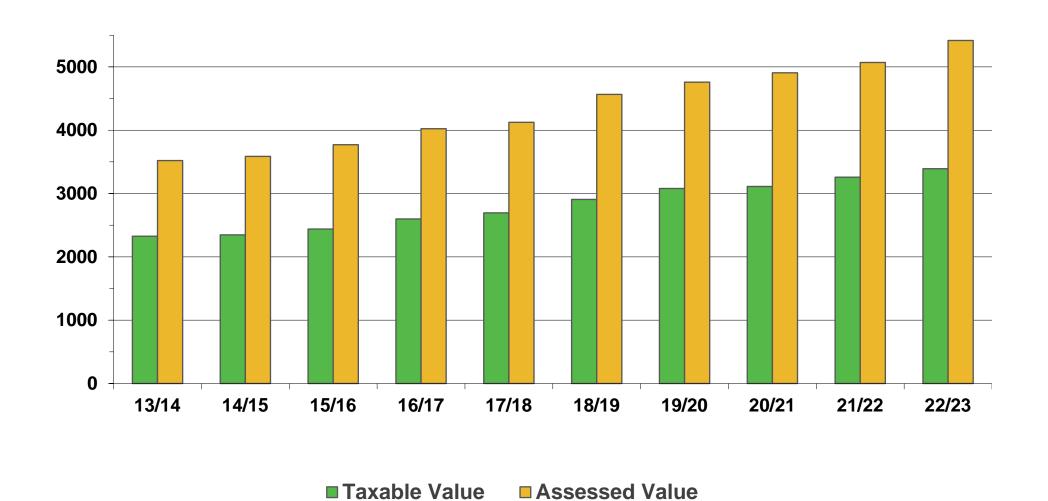

### **Assessed and Taxable Value**

|                             | Valuation January 1, 2020<br>Property Tax Payable 21-22 |               | Valuation January 1, 2021<br>Property Tax Payable 22-23 |               | Dollar Value<br>Change |             | Percentage<br>Change |         |
|-----------------------------|---------------------------------------------------------|---------------|---------------------------------------------------------|---------------|------------------------|-------------|----------------------|---------|
|                             | Assessed                                                | Taxable       | Assessed                                                | Taxable       | Assessed               | Taxable     | Assessed             | Taxable |
| Property Type               | Value                                                   | Value         | Value                                                   | Value         | Value                  | Value       | Value                | Value   |
| Residential                 | 3,681,243,300                                           | 2,076,567,110 | 3,892,489,600                                           | 2,107,012,157 | 211,246,300            | 30,445,047  | 5.74%                | 1.47%   |
| Commercial/Multi Res.       | 1,216,946,940                                           | 1,021,670,292 | 1,340,033,326                                           | 1,121,271,420 | 123,086,386            | 99,601,128  | 10.11%               | 9.75%   |
| Industrial                  | 158,198,170                                             | 140,542,410   | 171,694,100                                             | 152,892,690   | 13,495,930             | 12,350,280  | 8.53%                | 8.79%   |
| Utilities                   | 14,493,006                                              | 13,322,959    | 14,898,997                                              | 13,703,389    | 405,991                | 380,430     | 2.80%                | 2.86%   |
| Total Valuation             | 5,070,881,416                                           | 3,252,102,771 | 5,419,116,023                                           | 3,394,879,656 | 348,234,607            | 142,776,885 | 6.87%                | 4.39%   |
| Less Military Exemption     | 2,031,644                                               | 2,031,644     | 1,972,380                                               | 1,972,380     | (59,264)               | (59,264)    | -2.92%               | -2.92%  |
| Net Valuation               | 5,068,849,772                                           | 3,250,071,127 | 5,417,143,643                                           | 3,392,907,276 | 348,293,871            | 142,836,149 | 6.87%                | 4.39%   |
| Utilities Subject to Excise |                                                         | 7,654,742     |                                                         | 6,794,115     |                        | (860,627)   |                      | -11.24% |
| Total Taxable Value         |                                                         | 3,257,725,869 |                                                         | 3,399,701,391 |                        | 141,975,522 |                      | 4.36%   |

## **Property Valuation in \$ Millions**