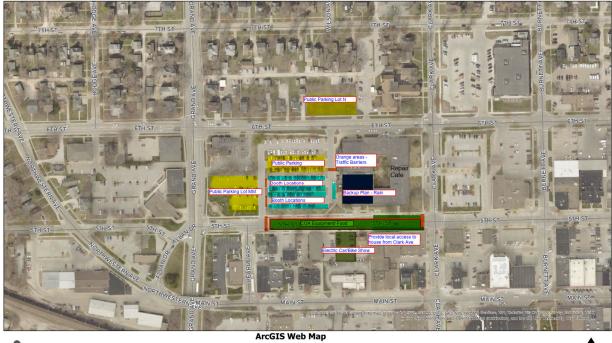

To facilitate this event, City staff has requested the following:

- Closure of Fifth Street from Pearle Avenue to Clark Avenue from 7:00 a.m. to 2:00 p.m. on Saturday, September 30, 2023
- A blanket Temporary Obstruction Permit
- A blanket Vending License and waiver of fee (\$50 loss to City Clerk's Office)
- Closure of 35 metered parking spaces along Fifth Street from 7:00 a.m. to 2:00 p.m. on Saturday, September 30, 2023, and waiver of fees (Estimated loss to Parking Fund of \$43.75)

Staff plans to notify affected businesses along Fifth Street by distributing postcards.

 Event Name
 EcoFair 2023

 Location/Address
 City Hall Parking Lot M, 5th St

 Region (Select one or more)
 Ames Main Street (Downtown)

 Campustown District
 Iowa State University Property

 City Parks
 Other (please explain)

Detailed Description of Event Activities (written overview of event and what's going to happen)

Annual City of Ames EcoFair with vendors focused to educate about sustainability, water quality, water conservation, energy conservation, environmental, climate change through citizen outreach for all ages. Repair Cafe will join EcoFair with setup in Community Center Gym.