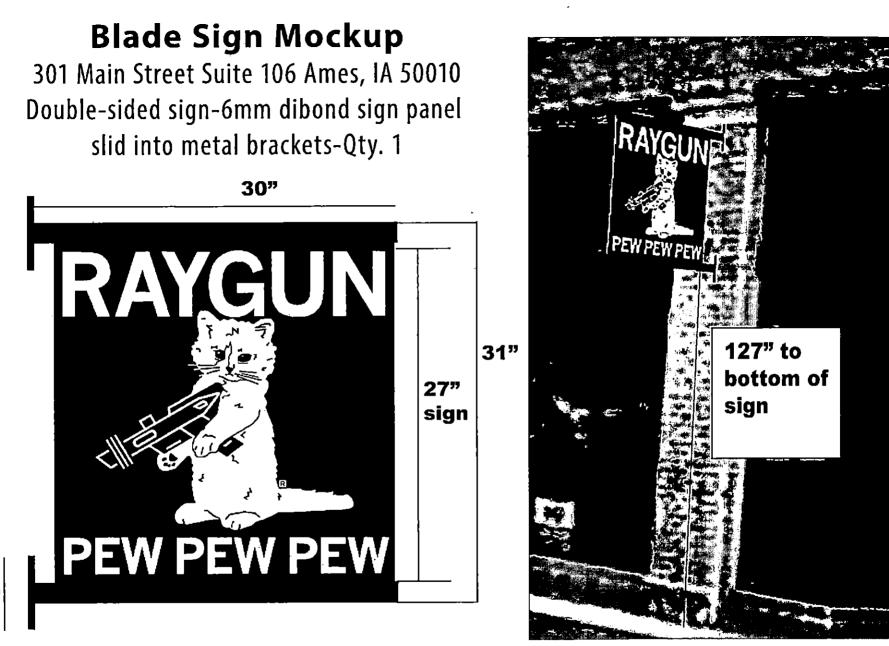

# SUBJECT: ENCROACHMENT PERMIT FOR SIGN ON BUILDING AT 301 MAIN STREET, SUITE 106

## BACKGROUND:

Raygun, located at 301 Main Street, Suite 106, is seeking approval for a sign attached to the building. The proposed sign is 30" wide by 31" long. (See Attachment)

Chapter 22.3(3) of the *Ames Municipal Code* requires approval of the Encroachment Permit Agreement by the Ames City Council before the Permit can be issued. By signing the Agreement, the applicant and owner agree to hold harmless the City of Ames against any loss or liability as a result of the encroachment, to submit a certificate of liability insurance that protects the City in case of an accident, and to pay the fee for the Encroachment Permit. The applicant and owner also understand that this approval may be revoked at any time by the City Council. **The fee for this permit was calculated at \$25, and the full amount has been received by the City Clerk's Office along with the certificate of liability insurance.** 