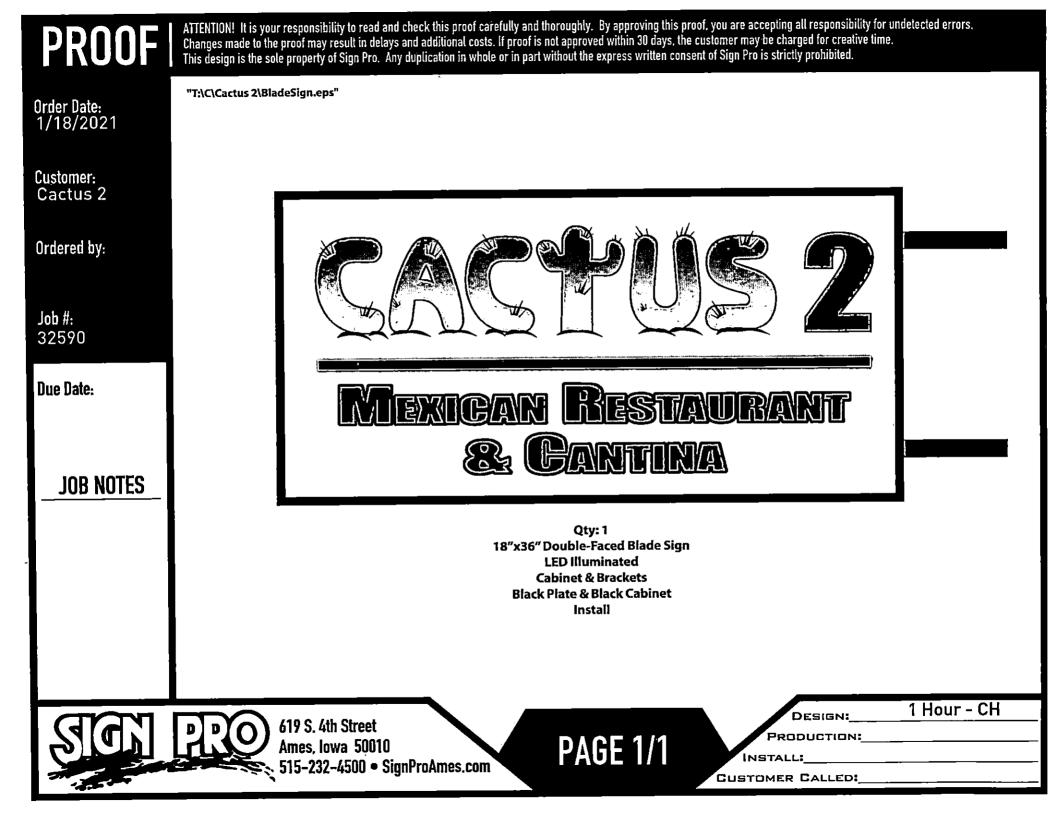

### BACKGROUND:

Cactus 2, a restaurant located at 2420 Lincoln Way, Suite B, is seeking approval for a sign attached to the building. The sign is an LED illuminated sign 18 inches by 36 inches in size.