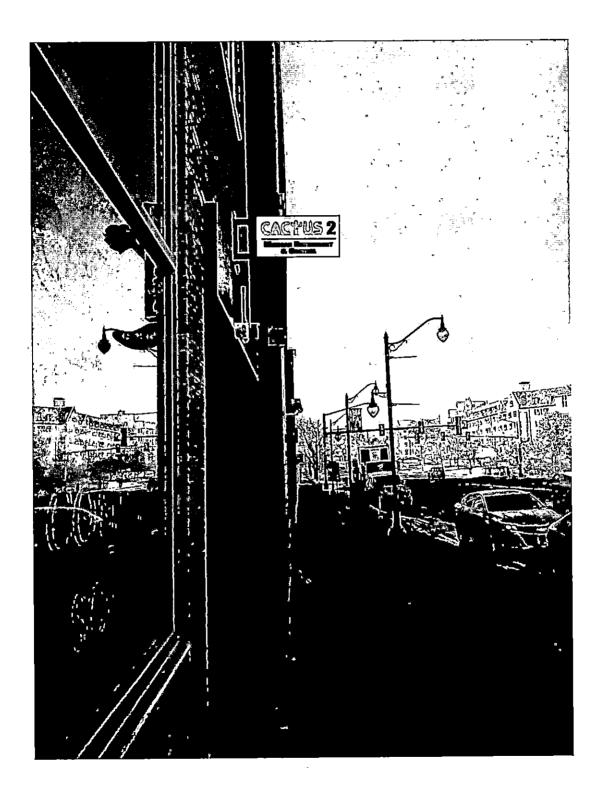

### BACKGROUND:

Cactus 2, a restaurant located at 2420 Lincoln Way, Suite B, is seeking approval for a sign attached to the building. The sign is an LED illuminated sign 18 inches by 36 inches in size.