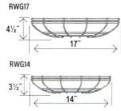

#### WIRE GUARDS

### **FINISHES**

ABR - Architectural Bronze

GA - Galvanized

GY - Gray

NB - Navy Blue

SB - Satin Black

SG - Satin Green

SR - Satin Red

#### **FINISHES**

SG - Satin Green

RWG10