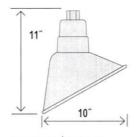

#### RAS10 - R SERIES 10" ANGLE SHADE

This item can be converted to a pendant or wall sconce with purchase of separate compatible downrod or goose neck. Please see compatible downrods and goose neck below:

- · Compatible downrods: RS1, RS2, and RS3
- · Compatible with arms: RGN10, RGN12, RGN13, RGN15, RGN22, RGN23, RGN24, RGN30, and RGN41
- · Compatible with wire guard: RWG10

Accepts 3/4" stem

**Dimensions** 

Width 10" 11" Height 100 Wire