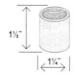

### **Dimensions**

Width 12" Height 121/2 100 Wire

Width 10" 11" Height 100 Wire