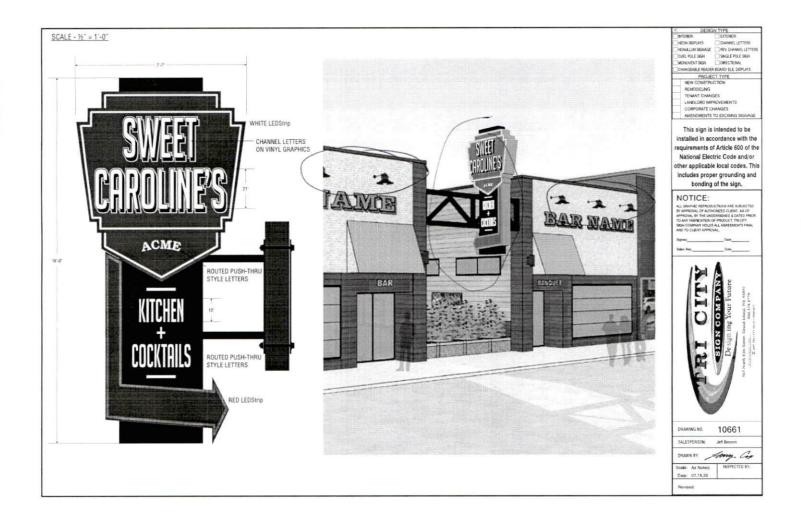

## **BACKGROUND:**

The tenant in the building at 316 Main Street, Whiskey River on Main, is seeking approval for an encroachment permit that would allow a sign and six lights to hang into the public way. The proposed sign is a projecting sign mounted to the north façade of the building along with six light fixtures. They will extend approximately 32 inches over the sidewalk, but not affect use of the sidewalk.

The sign permit application for the proposed sign has been reviewed by the Inspections Division and complies with all regulations regarding signage. The sign permit application is pending approval contingent on the approval of the encroachment permit.

Chapter 22.3(3) of the Ames Municipal Code requires approval of the Encroachment Permit Application by the Ames City Council before the permit can be issued. By signing the agreement, the owner and tenant agree to hold harmless the City of Ames against any loss or liability as a result of the encroachment, to submit a certificate of liability insurance which protects the City in case of an accident, and to pay the fee for the encroachment permit. The owner and tenant also understand that this approval may be revoked at any time by the City Council. The fee for this permit was calculated at \$32.00, and the full amount has been received by the City Clerk's Office along with the certificate of liability insurance.