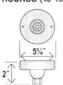

### **Dimensions**

Width 12" Height 121/2 100 Wire

Width 10" 11" Height 100 Wire