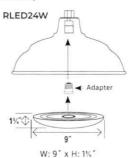

#### RLED24W

This accessory is only compatible for the Warehouse Shade (i.e. RWHS14 &

1920 Lumens

CRI 90