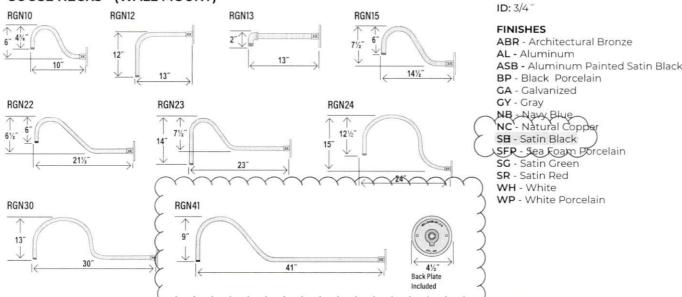

### RAS12 - R SERIES 12" ANGLE SHADE

This item can be converted to a pendant or wall sconce with purchase of separate compatible downrod or goose neck. Please see compatible downrods and arms below:

- · Compatible downrods: RS1, RS2, and RS3
- · Compatible with arms: RGN10, RGN12, RGN13, RGN15, RGN22, RGN23, RGN24, RGN30, and RGN41
- · Compatible with wire guard: RWG12

- · Compatible downrods: RS1, RS2, and RS3
- · Compatible with arms: RGN10, RGN12, RGN13, RGN15, RGN22, RGN23, RGN24, RGN30, and RGN41
- · Compatible with wire guard: RWG10

Accepts 3/4" stem

**Dimensions** 