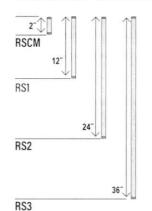

### RAS12 - R SERIES 12" ANGLE SHADE

This item can be converted to a pendant or wall sconce with purchase of separate compatible downrod or goose neck. Please see compatible downrods and arms below:

- · Compatible downrods: RS1, RS2, and RS3
- · Compatible with arms: RGN10, RGN12, RGN13, RGN15, RGN22, RGN23, RGN24, RGN30, and RGN41
- · Compatible with wire guard: RWG12

- · Compatible downrods: RS1, RS2, and RS3
- · Compatible with arms: RGN10, RGN12, RGN13, RGN15, RGN22, RGN23, RGN24, RGN30, and RGN41
- · Compatible with wire guard: RWG10

Accepts 3/4" stem

**Dimensions** 

## STEMS AND CANOPY KITS - (CEILING MOUNT)

RSCKSS (45° Angle)

ID: 3/4"