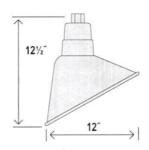

### RAS12 - R SERIES 12" ANGLE SHADE

This item can be converted to a pendant or wall sconce with purchase of separate compatible downrod or goose neck. Please see compatible downrods and arms below:

- · Compatible downrods: RS1, RS2, and RS3
- · Compatible with arms: RGN10, RGN12, RGN13, RGN15, RGN22, RGN23, RGN24, RGN30, and RGN41
- · Compatible with wire guard: RWG12

Accepts 3/4" stem

### **Dimensions**

Width 12" Height 121/2 100 Wire