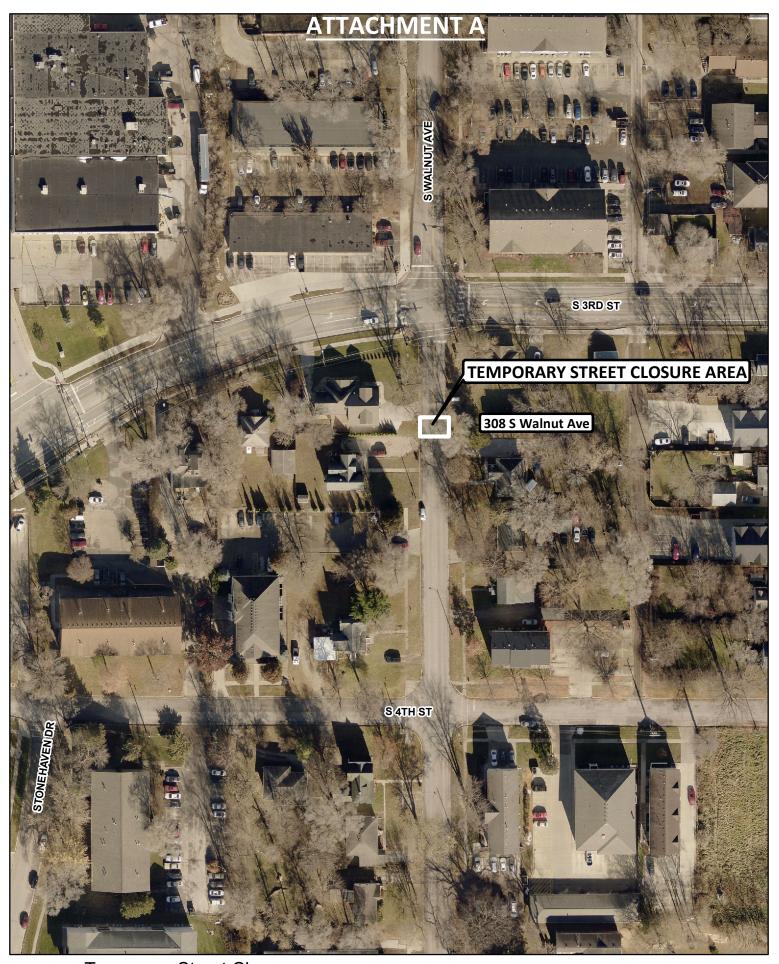

## BACKGROUND:

On February 27, 2020, a site plan was approved for a new apartment building at 308 South Walnut Avenue. As part of this plan, **new sanitary sewer and water service connections are needed.** The water main exists along the east edge of S Walnut Ave and the sanitary sewer main is near the centerline of the street (see attached map). **Due to the location of the sanitary sewer main, this work will require the closure of both lanes of South Walnut Ave between South 3<sup>rd</sup> St and South 4<sup>th</sup> St for two (2) calendar days to safely accommodate the water and sewer service installations** (see attached map).