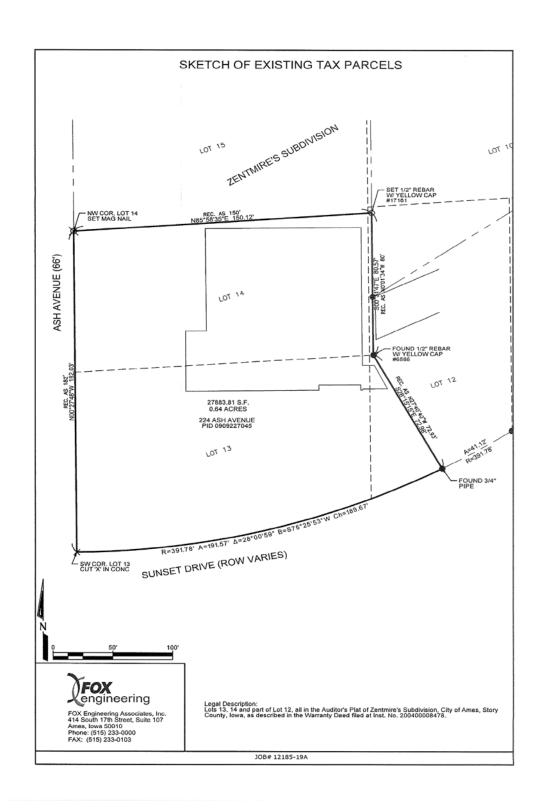

This proposed plat of survey is for a boundary line adjustment for consolidation of two existing lots and a portion of a third existing lot addressed as 224 Ash Avenue to create one 0.64 acre parcel. These parcels are currently occupied by Tappa Kau Epsilon (TKE) Fraternity. The property is zoned Residential High Density (RH). The existing property has been in its current configuration since the mid 1950's. The proposed change results in one new parcel, labeled as Parcel C.

# **Attachment A- Existing Conditions**