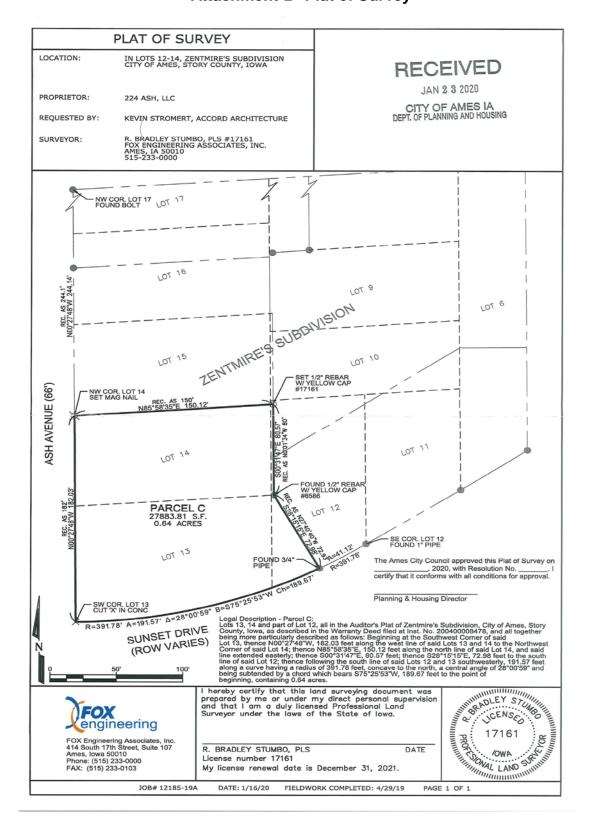

## **PLAT OF SURVEY FOR 224 ASH AVENUE**

| Application f                                                                                                                                                                                                                                                                                                                                                                                                                                                                                                                                                                                                                                                                                                                                                                                                                                                                                                                                                             | or a proposed plat of                     | survey has been submitted for:                                                                          |  |
|---------------------------------------------------------------------------------------------------------------------------------------------------------------------------------------------------------------------------------------------------------------------------------------------------------------------------------------------------------------------------------------------------------------------------------------------------------------------------------------------------------------------------------------------------------------------------------------------------------------------------------------------------------------------------------------------------------------------------------------------------------------------------------------------------------------------------------------------------------------------------------------------------------------------------------------------------------------------------|-------------------------------------------|---------------------------------------------------------------------------------------------------------|--|
|                                                                                                                                                                                                                                                                                                                                                                                                                                                                                                                                                                                                                                                                                                                                                                                                                                                                                                                                                                           | Boundary line adjust Re-plat to correct e | (per Section 23.307) stment (per Section 23.309) rror (per Section 23.310) Code of Iowa Section 354.15) |  |
| The site is located at:                                                                                                                                                                                                                                                                                                                                                                                                                                                                                                                                                                                                                                                                                                                                                                                                                                                                                                                                                   |                                           |                                                                                                         |  |
| Owne                                                                                                                                                                                                                                                                                                                                                                                                                                                                                                                                                                                                                                                                                                                                                                                                                                                                                                                                                                      | er:                                       | 224 Ash Inc                                                                                             |  |
| Existi                                                                                                                                                                                                                                                                                                                                                                                                                                                                                                                                                                                                                                                                                                                                                                                                                                                                                                                                                                    | ng Street Address:                        | 224 Ash Avenue                                                                                          |  |
| Asses                                                                                                                                                                                                                                                                                                                                                                                                                                                                                                                                                                                                                                                                                                                                                                                                                                                                                                                                                                     | ssor's Parcel #:                          | 0909227045                                                                                              |  |
| Survey Description-Parcel C: Lots 13, 14 and part of Lot 12, all in the Auditor's Plat of Zentmire's Subdivision, City of Ames, Story County, Iowa, as described in the Warranty Deed filed at Inst. No. 200400008478, and all together being more particularly described as follows: Beginning at the Southwest Corner of said Lot 13, thence N00°27'48"W, 182.03 feet along the west line of said Lots 13 and 14 to the Northwest Corner of said Lot 14; thence N85°58'35"E, 150.12 feet along the north line of said Lot 14, and said line extended easterly; thence S00°31'47E, 80.57 feet; thence S28°15'15"E, 72.98 feet to the south line of said Lot 12; thence following the south line of said Lots 12 and 13 southwesterly, 191.57 feet along a curve having a radius of 391.78 feet, concave to the north, a central angle of 28°00'59" and being subtended by a chord which bears S75°25'53"W, 189.67 feet to the point of beginning, containing 0.64 acres. |                                           |                                                                                                         |  |
| <b>Public Improvements:</b> The preliminary decision of the Planning Director finds that approval requires all public improvements associated with and required for the proposed plat of survey be:                                                                                                                                                                                                                                                                                                                                                                                                                                                                                                                                                                                                                                                                                                                                                                       |                                           |                                                                                                         |  |
|                                                                                                                                                                                                                                                                                                                                                                                                                                                                                                                                                                                                                                                                                                                                                                                                                                                                                                                                                                           |                                           | eation and recordation of the official plat of survey and zoning or building permits.                   |  |

### **Attachment B- Plat of Survey**