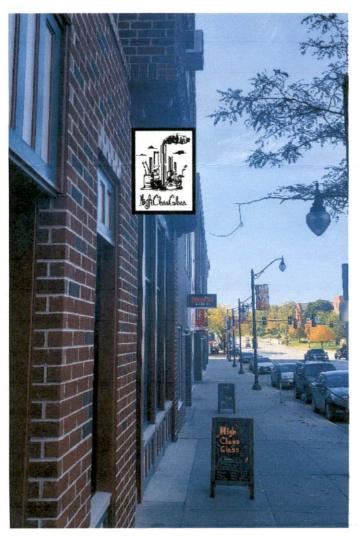

Submit your completed permit application to: rknutsen@city.ames.ia.us City of Ames City Clerk's Office PO Box 811 Ames, IA 50010

- · 36" x 27" "Flag" Mounted cabinet
- · 2 sided
- · LED interior lights
- · installed

- · 36" x 27" "Flag" Mounted cabinet
- · 2 sided
- · LED interior lights
- · 10' to the bottom of the sign

# Company Name: High Class Glass

10/29/19

Contact Name: Brandon Long Phone number: 515-231-4817

email: higclassglassiowa@gmail.com

additional details

Design/Prepared by: Scott Tanner

Approved by

This design is property of First Class SIGNS, and is not to be reproduced or copied without the express written consent of First Class SIGNS. The colors represented in this print may not match the PMS chip, vinyl, or paint exactly. If not returned within 30 days from day, we reserve the right to charge for creative time involved in development.