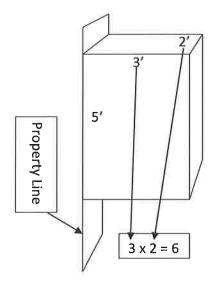

#### **ENCROACHMENT PERMIT SUBMITTAL GUIDELINES**

The following documents are needed upon application:

- 1. Encroachment Permit Application/Agreement, including property owner's signature
- 2. Dimensioned sketch/drawing of proposed encroachment and location of encroachment -The total square feet of area to encroach as referenced on the application should be calculated by multiplying the length (3) x width (2) = 6 square feet. This will determine the area that is in the public way. It is not necessary to calculate height (5' the vertical dimension). Please see the diagram below: