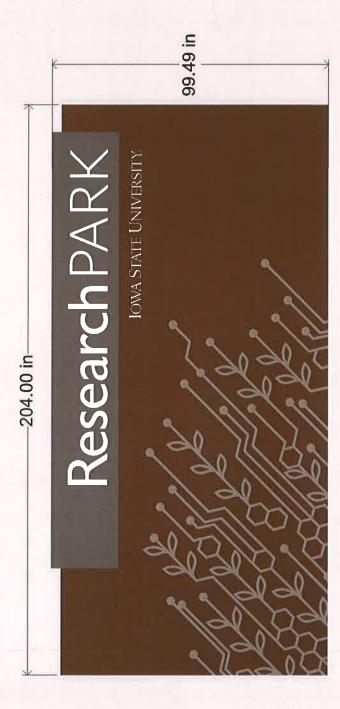

Top View

Gateway Sign Type B3

NE Corner: Collaboration Dr & University Blvd

NE Corner: Collaboration Dr & University Blvd