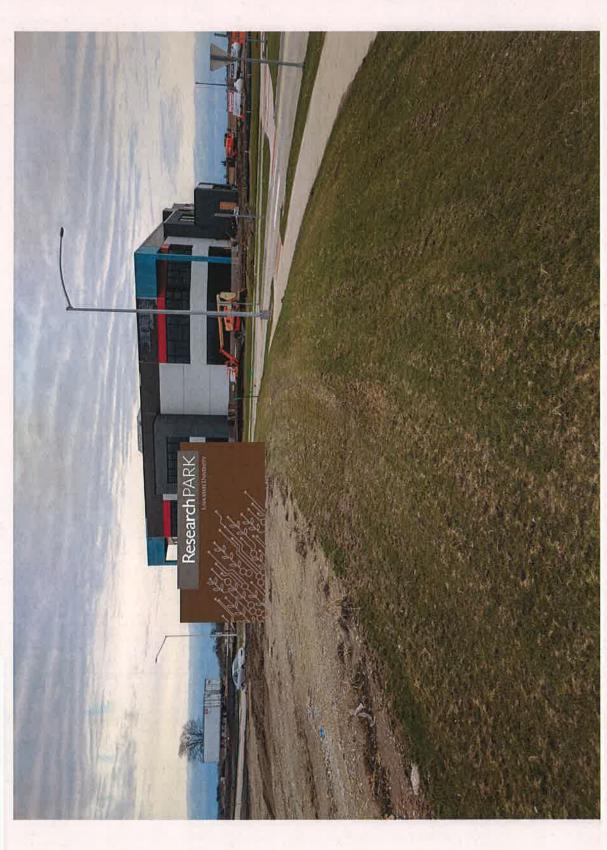

#### **BACKGROUND:**

The owner of the property at 3500 University Blvd. is seeking approval for an encroachment permit that would allow a sign to be placed in the public way. The proposed sign is a monument style ground sign. The sign will cover 46 square feet of area within the right-of-way.

The sign permit application for the proposed sign has been reviewed by the Inspection Division and complies with all regulations regarding signage. The sign permit application is pending approval contingent on the approval of the encroachment permit.