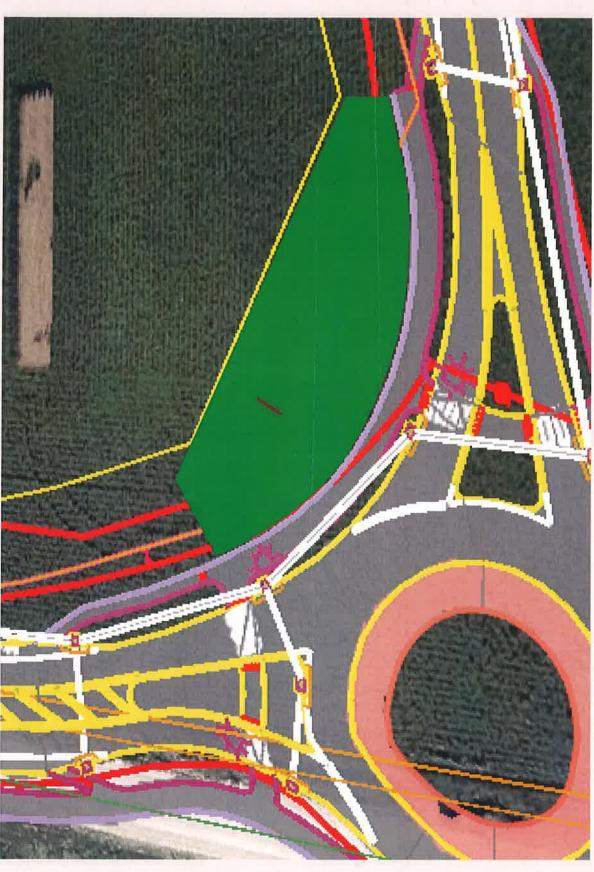

Top View

Gateway Sign Type B3

NE Corner: Collaboration Dr & University Blvd

NE Corner: Collaboration Dr & University Blvd