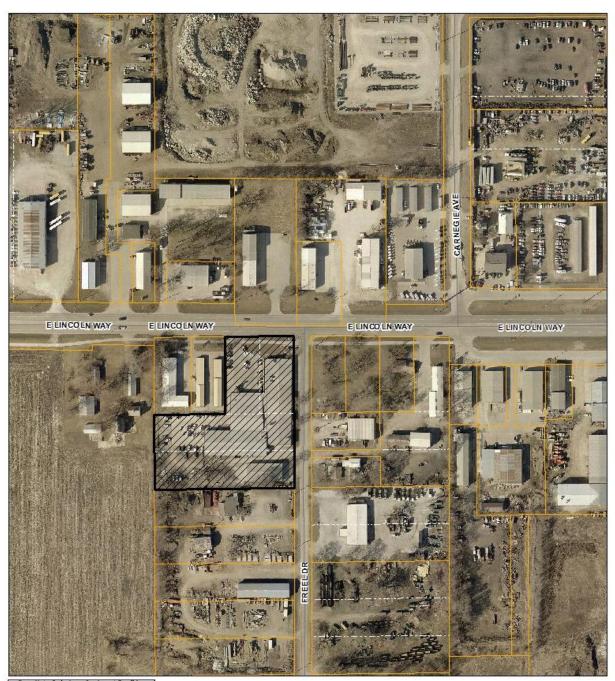

This plat of survey is for a proposed consolidation of four existing lots for Shaffer's Auto Body Co., Inc., all for the purpose of combining four existing lots into one lot (See Attachment A - Location Map). The site includes the property at 1712 E. Lincoln Way, which includes 12,7659.53 square feet (2.93 acres). The property is zoned as General Industrial (GI).

## ATTACHMENT A: LOCATION MAP

Location Map 1712 E Lincoln Way

ATTACHMENT B: ACQUISITION PLAT

ATTACHMENT C: PLAT OF SURVEY