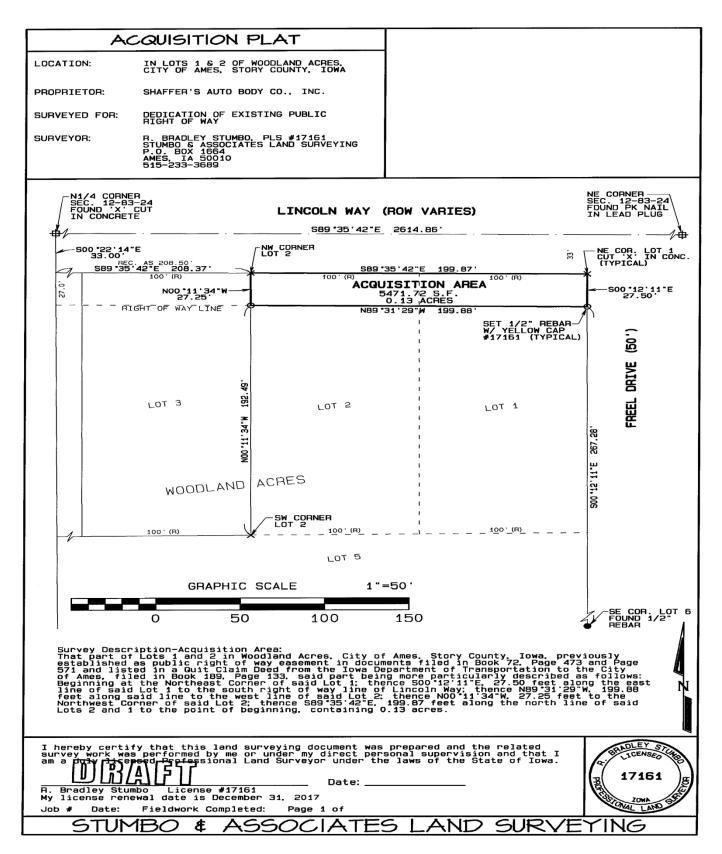

During the research for the preparation of this plat, the surveyor discovered that there was no record of E. Lincoln Way abutting this property being dedicated to the City. An Acquisition Plat and dedication has been prepared for approval by the City Council. Public sidewalk exists along E. Lincoln Way. No sidewalk installation along Freel Drive will be triggered by the boundary line adjustment because of the lack of existing sidewalk along the west side of Freel Drive. Additionally, there will be no sidewalk required upon the Freel Drive frontage as part of expansion of the existing facility as sidewalks are only required on one side of an industrial street.

#### **ALTERNATIVES:**

- 1. The City Council can approve:
  - a. The acquisition plat and dedication of the north 27.50' feet of E Lincoln Way abutting this property.
  - b. The proposed plat of survey.

#### MANAGER'S RECOMMENDED ACTION:

It is unusual that there can be found no record of a street being officially dedicated by easement or fee simple ownership as right-of-way. Therefore, the proper course of action is to, first, accept the dedication by acquisition plat of the north 27.5 feet of E Lincoln Way abutting 1712 E Lincoln Way. The City Council can then approve the plat of survey. The proposed boundary line adjustment conforms to the underlying zoning standards for lot requirements. Staff has determined that the proposed plat of survey for a boundary line adjustment does not trigger City infrastructure requirements as defined within the Subdivision Code. Therefore, it is the recommendation of the City Manager that the City Council accept Alternative #1 as described above.

## ATTACHMENT A: LOCATION MAP

Location Map 1712 E Lincoln Way

ATTACHMENT B: ACQUISITION PLAT

ATTACHMENT C: PLAT OF SURVEY