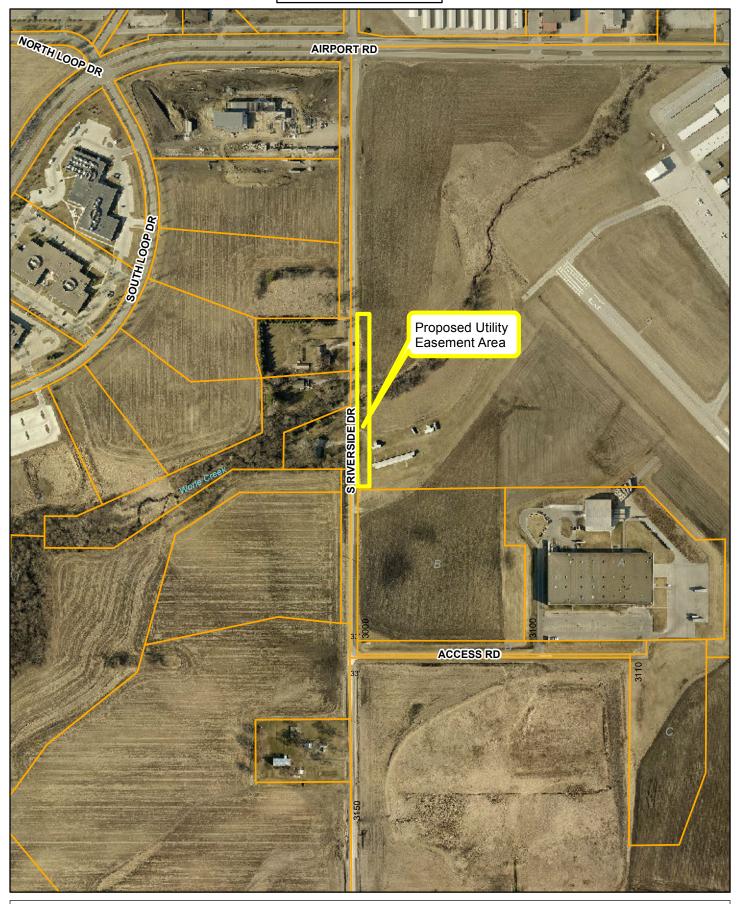

#### BACKGROUND:

Staff was contacted by Iowa State University Facilities Planning and Management requesting that the City grant a utility easement along South Riverside Drive on the City's Airport property. The easement is needed to install communication infrastructure to the Research Park Phase III expansion (currently under construction) and the future Phase IV expansion.

Staff worked with the Airport Administrator and found no issues with the granting of this easement for the purpose of installing and maintaining the necessary communication infrastructure.

A map of the general easement area is shown on Attachment A.

# Attachment A

Geograph: Information System (IGS) Product Dischairer: City of Ames (IGS) Product Dischairer: City of Ames (IGS) may data does not replace rend visited in a replace rend visite or on the factor in the regular rend visited in the rend visit of the rend visited in the rend visit of the rend visit of rend visit or visit or of the rend visit of rend visit or visit or of the rend visit or visit