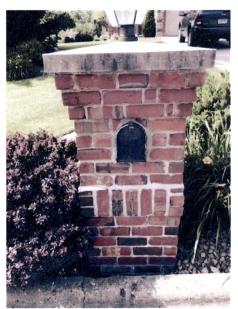

#### **BACKGROUND:**

The owners of the home at 2001 Indian Grass Court, Charles and Betty Horras, have requested an encroachment permit for a new mailbox which will encroach on to the City right-of-way. The proposed mailbox will be constructed out of stone. The previous mailbox was destroyed when it was backed into by a van.

Approximate measurements 
to be constructed out of

stone or wood and stone 
Similar size of neighbors

width + depth - 20"

height - 54"