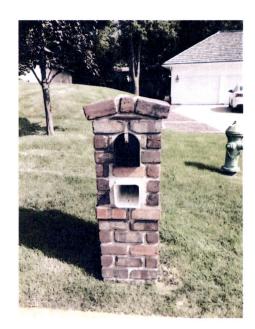

#### **BACKGROUND:**

The owners of the home at 2001 Indian Grass Court, Charles and Betty Horras, have requested an encroachment permit for a new mailbox which will encroach on to the City right-of-way. The proposed mailbox will be constructed out of stone. The previous mailbox was destroyed when it was backed into by a van.

Approximate measurements 
to be constructed out of

stone or wood and stone 
Similar size of neighbors

width + depth - 20"

height - 54"