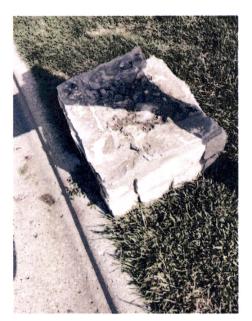

#### **BACKGROUND:**

The owners of the home at 2001 Indian Grass Court, Charles and Betty Horras, have requested an encroachment permit for a new mailbox which will encroach on to the City right-of-way. The proposed mailbox will be constructed out of stone. The previous mailbox was destroyed when it was backed into by a van.