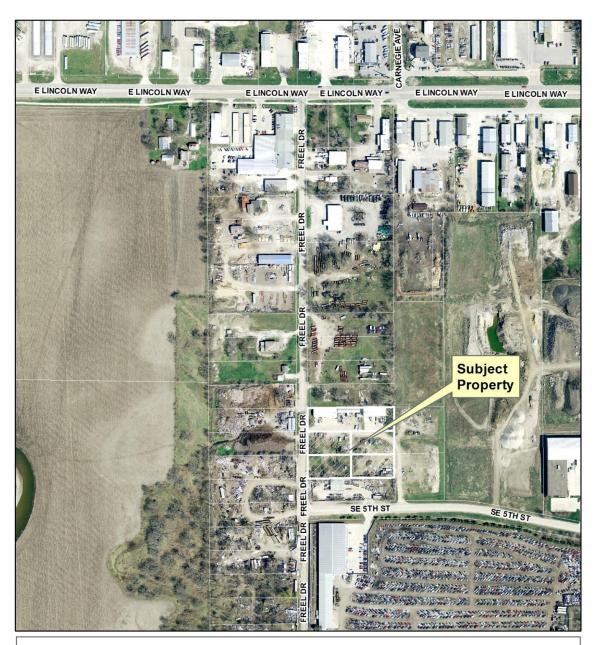

The subject property consists of three platted lots on the east side of Freel Drive. The northern lot contains two existing buildings. (See Attachment A Location Map) The property owner, Lawrence R. Roden Trust, proposes to adjust the boundaries, resulting in two parcels. Additional buildings are planned for these properties, which are zoned General Industrial. (See Attachment B Plat of Survey) The Plat of Survey includes cross access easements to allow for shared access and utility service to both parcels. This fits the existing development pattern of the site and allows for new buildings to be built.

# ATTACHMENT A LOCATION MAP

### LOCATION MAP 406-418 Freel Drive