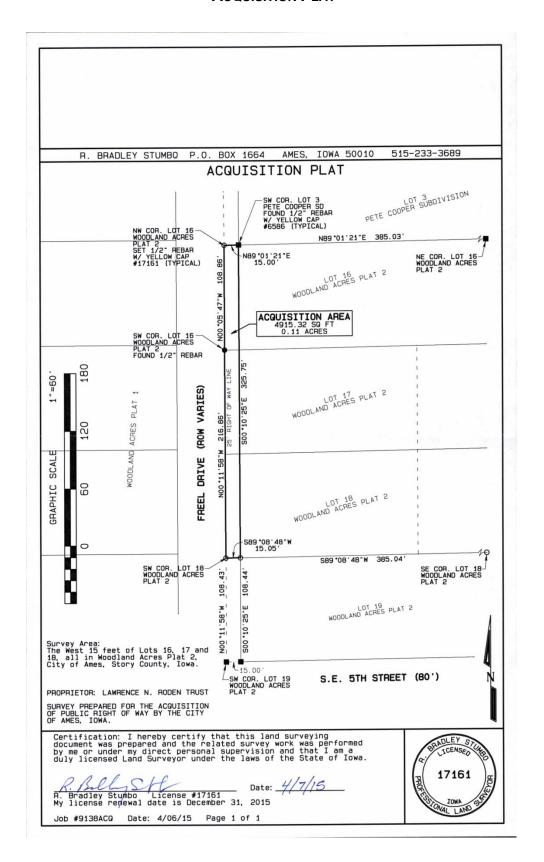

The current lots now include a portion of the right-of-way of Freel Drive adjacent to this property. In conjunction with this Plat of Survey, an Acquisition Plat has been submitted. (See Attachment C). A Quit Claim Deed has been submitted, whereby the city of Ames would obtain title to this right-of-way (See Attached). Freel Drive does not include full frontage improvements along the subject parcels. Plats of Survey do not trigger right-of-way frontage improvements when none exist at the time of the proposed Boundary Line adjustment.

## ATTACHMENT B ACQUISITION PLAT