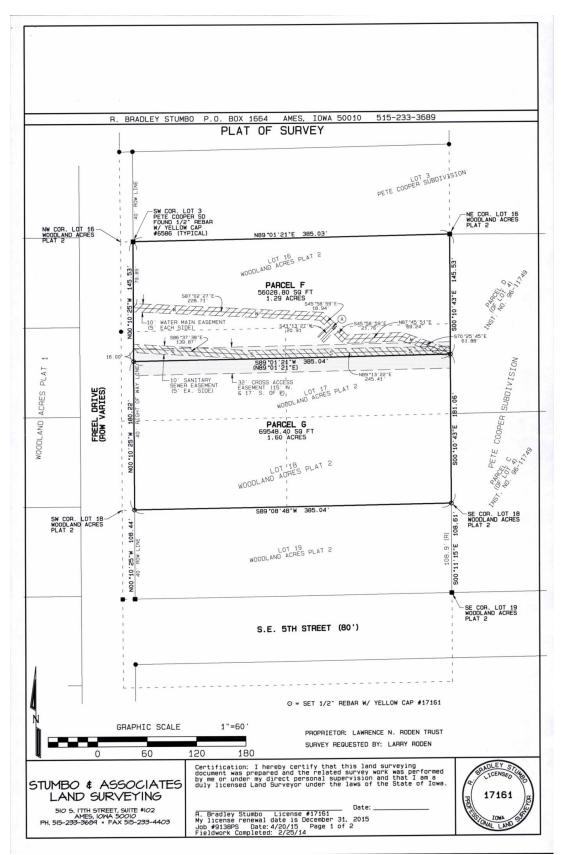

The subject property consists of three platted lots on the east side of Freel Drive. The northern lot contains two existing buildings. (See Attachment A Location Map) The property owner, Lawrence R. Roden Trust, proposes to adjust the boundaries, resulting in two parcels. Additional buildings are planned for these properties, which are zoned General Industrial. (See Attachment B Plat of Survey) The Plat of Survey includes cross access easements to allow for shared access and utility service to both parcels. This fits the existing development pattern of the site and allows for new buildings to be built.

## ATTACHMENT B PROPOSED PLAT OF SURVEY-1

# ATTACHMENT B PROPOSED PLAT OF SURVEY-2

| Page 2 of 2                                                                                                                                                                                                                                                                                                                                                                                                                                                                                                                                                                                                                                                                                                        |
|--------------------------------------------------------------------------------------------------------------------------------------------------------------------------------------------------------------------------------------------------------------------------------------------------------------------------------------------------------------------------------------------------------------------------------------------------------------------------------------------------------------------------------------------------------------------------------------------------------------------------------------------------------------------------------------------------------------------|
| Job #9138PS                                                                                                                                                                                                                                                                                                                                                                                                                                                                                                                                                                                                                                                                                                        |
|                                                                                                                                                                                                                                                                                                                                                                                                                                                                                                                                                                                                                                                                                                                    |
| Survey Description-Parcel 'F':  Lot 16, except the West 15.00 feet thereof, and part of Lot 17, except the West 15.00 feet thereof, all in Woodland Acres Plat 2, City of Ames, Story County, Iowa, all together being described as follows: Beginning at the Northeast Corner of said Lot 16; thence S00°10'43"E, 145.53 feet along the East line of said Lots 16 and 17; thence S89°01'21"W, 385.04 fee to the East line of Freel Drive; thence N00°10'25"W, 145.53 feet along said line to the North line of said Lot 16; thence N89°01'21"E, 385.03 feet to the point of beginning, containing 1.29 acres.                                                                                                     |
| Survey Description-Parcel 'G':                                                                                                                                                                                                                                                                                                                                                                                                                                                                                                                                                                                                                                                                                     |
| Lot 18, except the West 15.00 feet thereof, and part of Lot 17, except the West 15.00 feet thereof, all in Woodland Acres Plat 2, City of Ames, Story County, lowa, all together being described as follows: Commencing at the Northeast Corner of Lot 16 in said Woodland Acres Plat 2; thence S00°10'43"E, 145.53 feet along the East line of said Lots 16 and 17 to the point of beginning; thence continuing S00°10'43"E, 181.06 feet to the Southeast Corner of said Lot 18; thence S89°08'48"W, 385.04 feet along the South line thereof to the East line of Freel Drive; thence N00°10'25"W, 180.22 feet along said line; thence N89°01'21"E, 385.04 feet to the point of beginning, containing 1.60 acres. |
| Survey Description-Water Main Easement:                                                                                                                                                                                                                                                                                                                                                                                                                                                                                                                                                                                                                                                                            |
| A strip 10.00 feet in width across Parcels F and G of Lots 16, 17 and 18, Woodland Acres Plat 2, City of Ames, Story County, lowa, being situated 5.00 feet on each side of the following centerline: Beginning at a point on the West line of said Parcel F which is 79.85 feet South of the Northwest Corner thereof; thence S87°02'2'7"E, 228.71 feet; thence S45°58'59'E, 18.94 feet to Point 'A'; thence continuing S45°58'59'E, 21.76 feet; thence N87°45'51"E, 69.24 feet; thence S70°25'45"E, 61.88 feet to the East line of said Parcel F, and there terminating; AND beginning at said Point "A"; thence S43°13'27"W, 20.91 feet, and there terminating.                                                 |
| Survey Description-Sanitary Sewer Easement: A strip 10.00 feet in width across Parcels F and G of Lots 16, 17 and 18, Woodland Acres Plat 2, City of Ames, Story County, Iowa, being situated 5.00 feet on each side of the following centerline: Beginning at a point on the West line of said Parcel F which is 16.00 feet North of the Southwest Corner thereof; thence S86°37'38"E, 139.87 feet; thence N89°13'22"E, 245.41 feet to the East line of said Parcel F, and there terminating.                                                                                                                                                                                                                     |
| Survey Description-Cross Access Easement:<br>The South 15.00 feet of Parcel F and the North 17.00 feet of Parcel G, all of Lots 16, 17 and 18, Woodland Acres Plat 2, City of Ames, Story County, Iowa.                                                                                                                                                                                                                                                                                                                                                                                                                                                                                                            |
|                                                                                                                                                                                                                                                                                                                                                                                                                                                                                                                                                                                                                                                                                                                    |
| The Ames City Council approved this Plat of Survey on, 2015, with Resolution No I certify that this plat conforms to all conditions of approval.                                                                                                                                                                                                                                                                                                                                                                                                                                                                                                                                                                   |
| Planning and Housing Director                                                                                                                                                                                                                                                                                                                                                                                                                                                                                                                                                                                                                                                                                      |
|                                                                                                                                                                                                                                                                                                                                                                                                                                                                                                                                                                                                                                                                                                                    |
|                                                                                                                                                                                                                                                                                                                                                                                                                                                                                                                                                                                                                                                                                                                    |
|                                                                                                                                                                                                                                                                                                                                                                                                                                                                                                                                                                                                                                                                                                                    |
|                                                                                                                                                                                                                                                                                                                                                                                                                                                                                                                                                                                                                                                                                                                    |
|                                                                                                                                                                                                                                                                                                                                                                                                                                                                                                                                                                                                                                                                                                                    |
|                                                                                                                                                                                                                                                                                                                                                                                                                                                                                                                                                                                                                                                                                                                    |