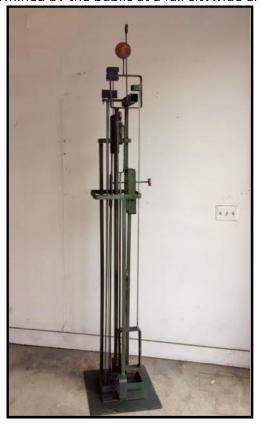

### **Mystical Galaxy Chimes**

#### James Anthony Bearden

Des Moines, IA

Media: steel, enamel, fused bronze

Year Created: 2015

Dimensions: 96"x26"x26"

Price: \$2500 Weight: 150lbs.