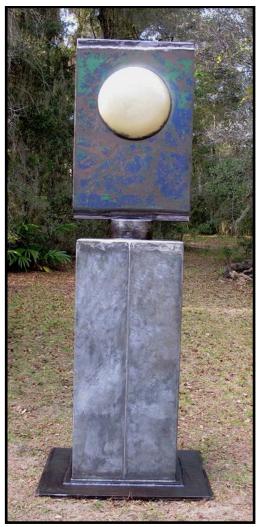

#### James Anthony Bearden

Des Moines, IA

Media: steel, enamel, fused bronze

Year Created: 2015

Dimensions: 96"x26"x26"

Price: \$2500 Weight: 150lbs.