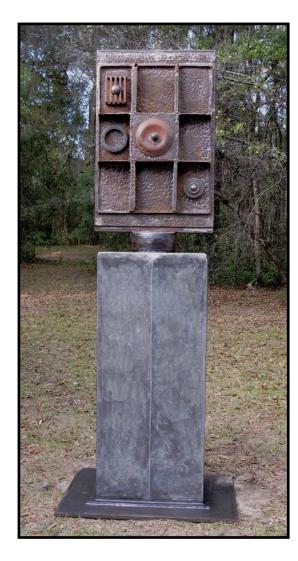

## **Ancient Game**

### Steven W. Maeck

Floral City, FL

Media: welded steel Year Created: 2015

Dimensions: 101"x38"x29"

Price: \$9500 Weight: 400 lbs.