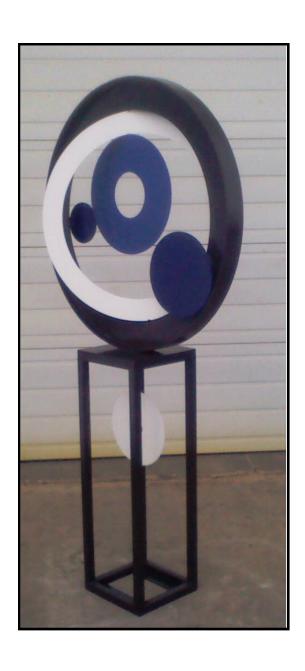

# Infinity

# Hilde DeBruyne Cumming, IA

Media: painted steel Year Created: 2015

Dimensions: 72"x32"x12"

Price: \$7500 Weight: 180lbs.