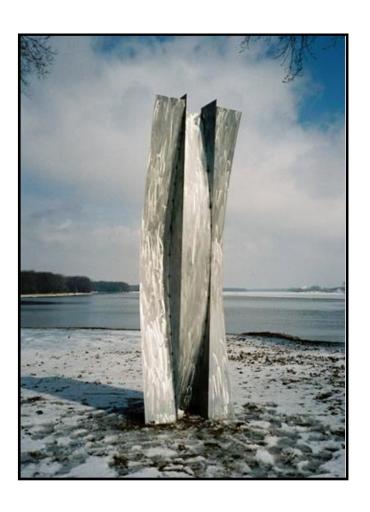

# **Spring Awakening**

## Dale Rogers

Haverhill, MA

Media: cor-ten & stainless steel

YearCreated:2014

Dimensions:72"x42"x12"

Price:\$3600 Weight: 100 lbs.