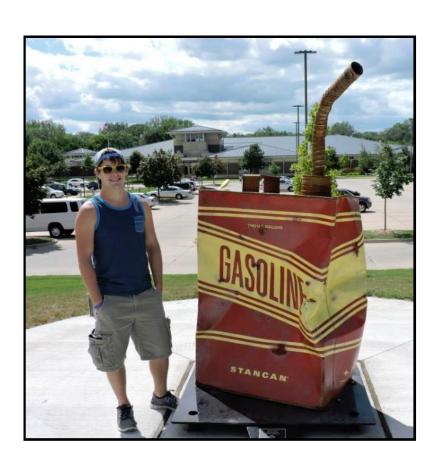

### **Juice Box**

## Kevin Casey

Cedar Falls, IA

Media: steel

Year Created: 2013

Dimensions:80"x44"x24"

Price:\$4,000 Weight: 130 lbs.