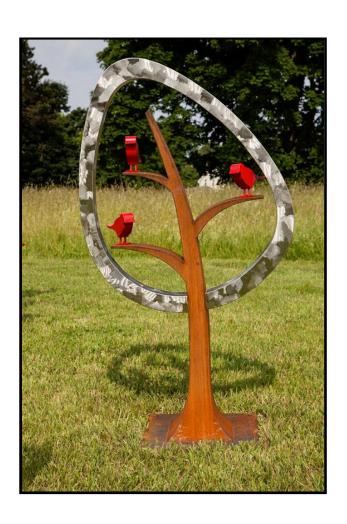

# **Spring Awakening**

## Dale Rogers

Haverhill, MA

Media: cor-ten & stainless steel

YearCreated:2014

Dimensions:72"x42"x12"

Price:\$3600 Weight: 100 lbs.