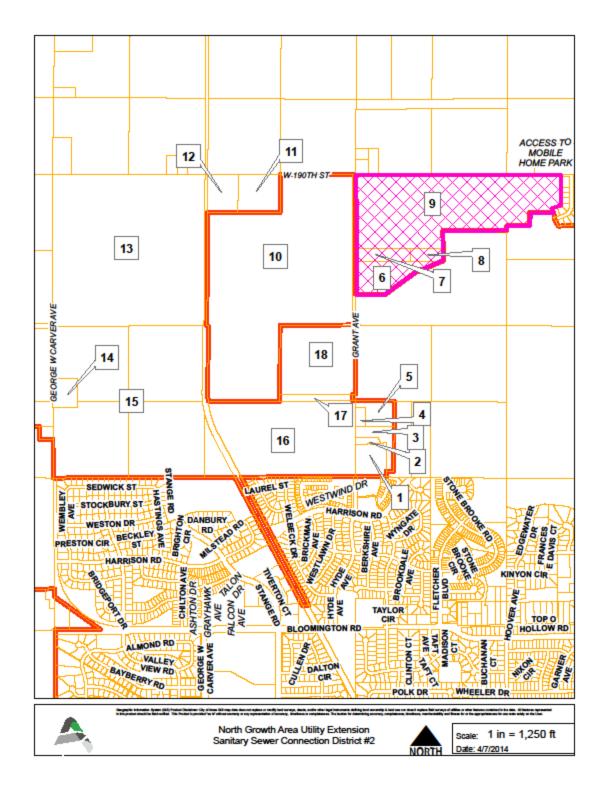

Sanitary Sewer Connection District #2 (Parcels 6, 7, 8, 9)

| Summary Sewer Connection District #2 (1 tirelis 0, 7, 0, 7) |                                                              |                                                                                               |  |
|-------------------------------------------------------------|--------------------------------------------------------------|-----------------------------------------------------------------------------------------------|--|
| Effective Date                                              | Additional Connection Fee<br>(\$/acre)<br>5% Annual Increase | Total Connection Fee (\$/acre) District #1 Connection + District #2 Additional Connection Fee |  |
| Adoption of Ordinance                                       | \$1,204.80                                                   | \$2,846.16                                                                                    |  |
| July 1, 2015                                                | \$1,265.00                                                   | \$2,989.00                                                                                    |  |
| July 1, 2016                                                | \$1,325.00                                                   | \$3,132.00                                                                                    |  |
| July 1, 2017                                                | \$1,385.00                                                   | \$3,275.00                                                                                    |  |
| July 1, 2018                                                | \$1,445.00                                                   | \$3,418.00                                                                                    |  |
| July 1, 2019                                                | \$1,505.00                                                   | \$3,561.00                                                                                    |  |
| July 1, 2020                                                | \$1,565.00                                                   | \$3,704.00                                                                                    |  |
| July 1, 2021                                                | \$1,625.00                                                   | \$3,847.00                                                                                    |  |
| July 1, 2022                                                | \$1,685.00                                                   | \$3,990.00                                                                                    |  |
| July 1, 2023                                                | \$1,745.00                                                   | \$4,133.00                                                                                    |  |
| July 1, 2024                                                | \$1,805.00                                                   | \$4,276.00                                                                                    |  |
| July 1, 2025                                                | \$1,865.00                                                   | \$4,419.00                                                                                    |  |