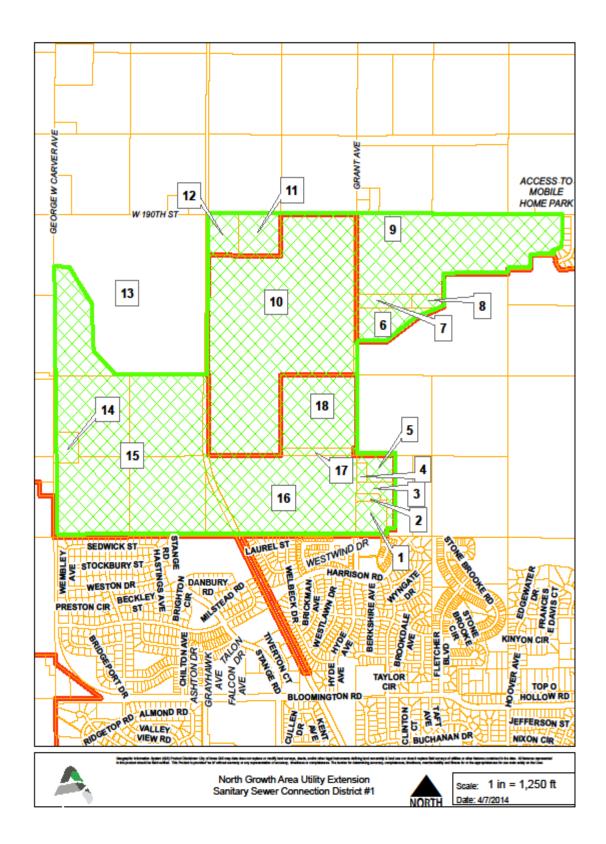

#### SANITARY SEWER CONNECTION DISTRICT SCHEDULE OF FEES

Sanitary Sewer Connection District #1 (All parcels)

| Effective Date        | Connection Fee (\$/acre) 5% Annual Increase |
|-----------------------|---------------------------------------------|
| Adoption of Ordinance | \$1,641.36                                  |
| July 1, 2015          | \$1,724.00                                  |
| July 1, 2016          | \$1,807.00                                  |
| July 1, 2017          | \$1,890.00                                  |
| July 1, 2018          | \$1,973.00                                  |
| July 1, 2019          | \$2,056.00                                  |
| July 1, 2020          | \$2,139.00                                  |
| July 1, 2021          | \$2,222.00                                  |
| July 1, 2022          | \$2,305.00                                  |
| July 1, 2023          | \$2,388.00                                  |
| July 1, 2024          | \$2,471.00                                  |
| July 1, 2025          | \$2,554.00                                  |