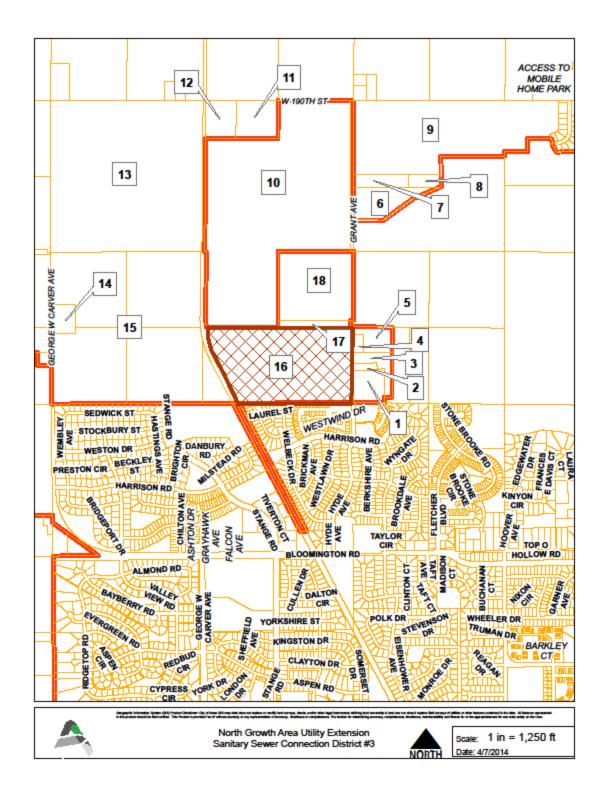

Sanitary Sewer Connection District #3 (Parcel 16)

| Effective Date        | Additional Connection Fee<br>(\$/acre)<br>5% annual increase | Total Connection Fee (\$/acre) District #1 Connection + District #2 Additional Connection Fee |
|-----------------------|--------------------------------------------------------------|-----------------------------------------------------------------------------------------------|
| Adoption of Ordinance | \$1,341.53                                                   | \$2,982.89                                                                                    |
| July 1, 2015          | \$1,409.00                                                   | \$3,133.00                                                                                    |
| July 1, 2016          | \$1,476.00                                                   | \$3,283.00                                                                                    |
| July 1, 2017          | \$1,543.00                                                   | \$3,433.00                                                                                    |
| July 1, 2018          | \$1,610.00                                                   | \$3,583.00                                                                                    |
| July 1, 2019          | \$1,677.00                                                   | \$3,733.00                                                                                    |
| July 1, 2020          | \$1,744.00                                                   | \$3,883.00                                                                                    |
| July 1, 2021          | \$1,811.00                                                   | \$4,033.00                                                                                    |
| July 1, 2022          | \$1,878.00                                                   | \$4,183.00                                                                                    |
| July 1, 2023          | \$1,945.00                                                   | \$4,333.00                                                                                    |
| July 1, 2024          | \$2,012.00                                                   | \$4,483.00                                                                                    |
| July 1, 2025          | \$2,079.00                                                   | \$4,633.00                                                                                    |