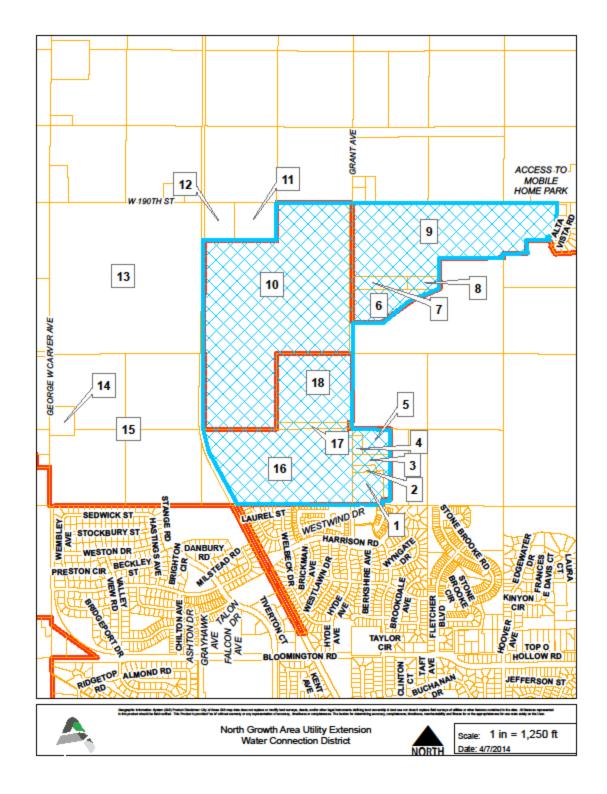

### WATER CONNECTION DISTRICT SCHEDULE OF FEES

## Water Connection District

| Effective Date        | Connection Fee (\$/acre) 5% annual increase |
|-----------------------|---------------------------------------------|
| Adoption of Ordinance | \$1,084.24                                  |
| July 1, 2015          | \$1,139.00                                  |
| July 1, 2016          | \$1,194.00                                  |
| July 1, 2017          | \$1,249.00                                  |
| July 1, 2018          | \$1,304.00                                  |
| July 1, 2019          | \$1,359.00                                  |
| July 1, 2020          | \$1,414.00                                  |
| July 1, 2021          | \$1,469.00                                  |
| July 1, 2022          | \$1,524.00                                  |
| July 1, 2023          | \$1,579.00                                  |
| July 1, 2024          | \$1,634.00                                  |
| July 1, 2025          | \$1,689.00                                  |