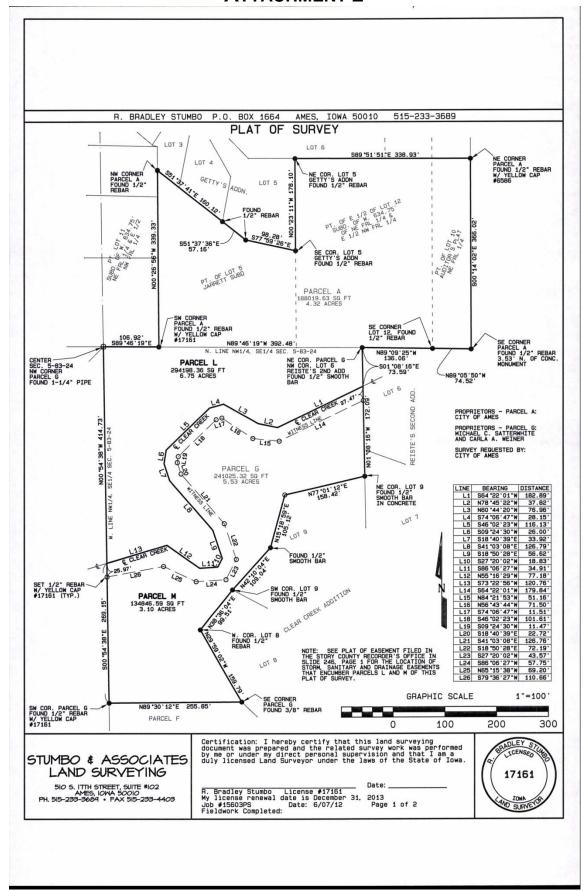

| <b>BACKGR</b> | OUND:                                         |                                                                                                                                                                                                                                                                                                                      |  |  |
|---------------|-----------------------------------------------|----------------------------------------------------------------------------------------------------------------------------------------------------------------------------------------------------------------------------------------------------------------------------------------------------------------------|--|--|
| Applicatio    | n for a proposed plat o                       | f survey has been submitted for:                                                                                                                                                                                                                                                                                     |  |  |
|               | Conveyance parce                              | I (per Section 23.307)                                                                                                                                                                                                                                                                                               |  |  |
|               | Boundary line adju                            | Boundary line adjustment (per Section 23.309)                                                                                                                                                                                                                                                                        |  |  |
|               | Re-plat to correct error (per Section 23.310) |                                                                                                                                                                                                                                                                                                                      |  |  |
|               | Auditor's plat (per                           | Code of Iowa Section 354.15)                                                                                                                                                                                                                                                                                         |  |  |
| The subje     | ct site is located at:                        |                                                                                                                                                                                                                                                                                                                      |  |  |
| Str           | eet Address:                                  | 447 Westwood Drive rear, 928 Garfield Avenue rear                                                                                                                                                                                                                                                                    |  |  |
| Ass           | sessor's Parcel #:                            | 09-05-400-035; 09-05-202-040                                                                                                                                                                                                                                                                                         |  |  |
| Leç           | gal Description:                              | Parcel A as shown on Retracement Plat of Survey recorded on February 3, 2012 in Slide 426, Page 2; and Parcel G as shown on the Amended Plat of Survey recorded on August 24, 2005 in Slide 248, Page 1, both being located in Section 5, Township 83 North, Range 24 West of the 5 <sup>th</sup> P.M. (Abbreviated) |  |  |
| Ow            | ner:                                          | Parcel A: City of Ames; Parcel G: Michael C Satterwhite and Carla A. Weiner                                                                                                                                                                                                                                          |  |  |

Satterwhite is conveying a portion of his property lying north of College Creek to the City. This plat of survey combines it with a parcel that the City recently acquired from Benson. Satterwhite will retain ownership of the portion lying south of the creek. This acquisition now allows for a connection between Munn Woods to the west and Emma McCarthy Lee Memorial Park. A copy of the proposed plat of survey is attached for Council consideration.

## **ATTACHMENT 2**