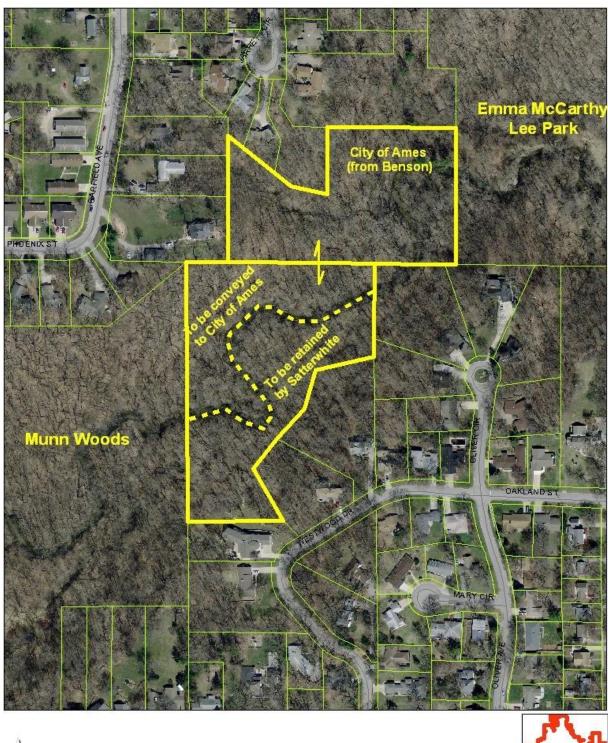

Satterwhite is conveying a portion of his property lying north of College Creek to the City. This plat of survey combines it with a parcel that the City recently acquired from Benson. Satterwhite will retain ownership of the portion lying south of the creek. This acquisition now allows for a connection between Munn Woods to the west and Emma McCarthy Lee Memorial Park. A copy of the proposed plat of survey is attached for Council consideration.