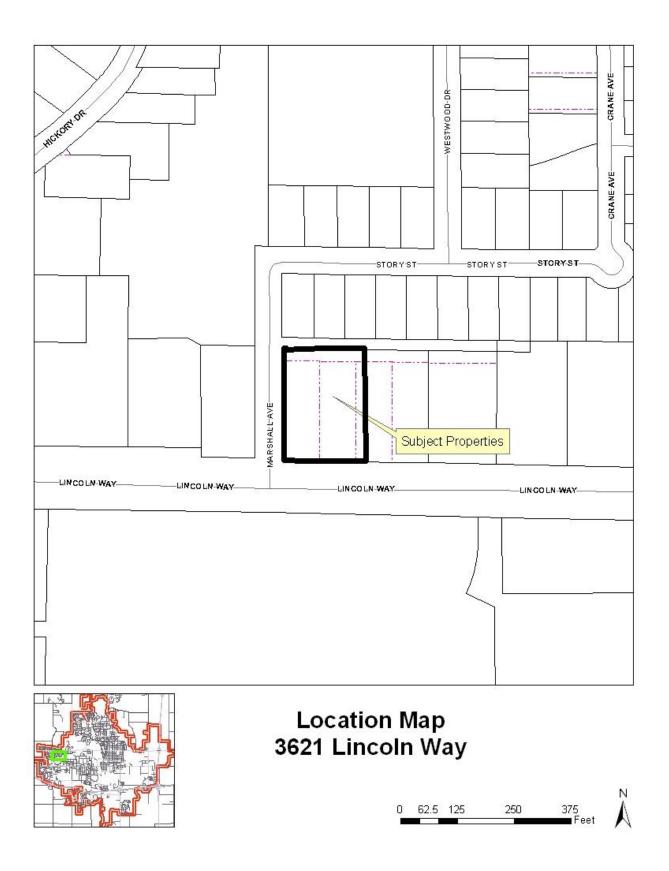

## **COUNCIL ACTION FORM**

| SUBJECT: PLAT OF SURVEY -                                                                                                                                                                                                                                           |                                                                                                                                                                                                                                                                    | PLAT OF SURVE     | Y – 3621 Lincoln Way         |
|---------------------------------------------------------------------------------------------------------------------------------------------------------------------------------------------------------------------------------------------------------------------|--------------------------------------------------------------------------------------------------------------------------------------------------------------------------------------------------------------------------------------------------------------------|-------------------|------------------------------|
| BACKGROUND:                                                                                                                                                                                                                                                         |                                                                                                                                                                                                                                                                    |                   |                              |
| Application for a proposed plat of survey has been submitted for:                                                                                                                                                                                                   |                                                                                                                                                                                                                                                                    |                   |                              |
| Conveyance parcel (per Section 23.307)                                                                                                                                                                                                                              |                                                                                                                                                                                                                                                                    | Conveyance parcel | (per Section 23.307)         |
|                                                                                                                                                                                                                                                                     | ⊠ Boundary line adjustment (per Section 23.309)                                                                                                                                                                                                                    |                   |                              |
|                                                                                                                                                                                                                                                                     | Re-plat to correct error (per Section 23.310)                                                                                                                                                                                                                      |                   |                              |
|                                                                                                                                                                                                                                                                     | Auditor's plat (per Code of Iowa Section 354.15)                                                                                                                                                                                                                   |                   | Code of Iowa Section 354.15) |
| The subject site is located at:                                                                                                                                                                                                                                     |                                                                                                                                                                                                                                                                    |                   |                              |
|                                                                                                                                                                                                                                                                     | Street                                                                                                                                                                                                                                                             | Address:          | 3621 Lincoln Way             |
|                                                                                                                                                                                                                                                                     | Assessor's Parcel #:                                                                                                                                                                                                                                               |                   | 0905451271 and 0905451275    |
|                                                                                                                                                                                                                                                                     | Legal                                                                                                                                                                                                                                                              | Description:      | See attached                 |
|                                                                                                                                                                                                                                                                     | Owne                                                                                                                                                                                                                                                               | r:                | McDonald's Corporation       |
| This plat consolidates two platted lots and a portion of a third lot into a single parcel, which will allow the owner to redevelop the site with a new McDonald's restaurant building. A copy of the proposed plat of survey is attached for Council consideration. |                                                                                                                                                                                                                                                                    |                   |                              |
| Pursuant to Section 23.308(4)(c), a preliminary decision of approval for the proposed plator survey has been rendered by the Planning & Housing Department, without conditions.                                                                                     |                                                                                                                                                                                                                                                                    |                   |                              |
| The preliminary decision of approval requires all public improvements associated with and required for the proposed plat of survey be:                                                                                                                              |                                                                                                                                                                                                                                                                    |                   |                              |
|                                                                                                                                                                                                                                                                     | <ul> <li>Installed prior to creation and recordation of the official plat of survey and prior to issuance of zoning or building permits.</li> <li>Delayed, subject to an improvement guarantee as described in Section 23.409.</li> <li>Not Applicable.</li> </ul> |                   |                              |