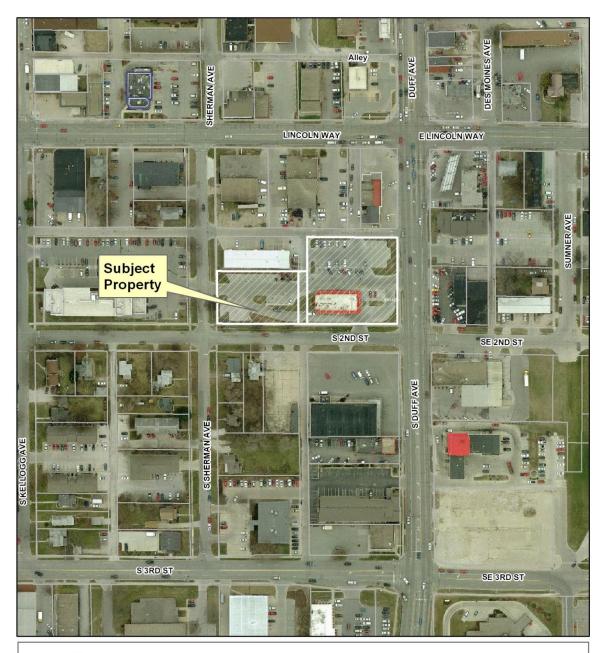

## **COUNCIL ACTION FORM**

| SUBJECT:                                                                                                                                                                                                                           | PLAT OF SURVE                                                                                                                   | Y – 129 SOUTH DUFF AVENUE                                                                                                                                                             |  |  |  |  |  |
|------------------------------------------------------------------------------------------------------------------------------------------------------------------------------------------------------------------------------------|---------------------------------------------------------------------------------------------------------------------------------|---------------------------------------------------------------------------------------------------------------------------------------------------------------------------------------|--|--|--|--|--|
| BACKGROUND:                                                                                                                                                                                                                        |                                                                                                                                 |                                                                                                                                                                                       |  |  |  |  |  |
| Application for a proposed plat of survey has been submitted for:                                                                                                                                                                  |                                                                                                                                 |                                                                                                                                                                                       |  |  |  |  |  |
|                                                                                                                                                                                                                                    | Conveyance parcel (per Section 23.307)                                                                                          |                                                                                                                                                                                       |  |  |  |  |  |
|                                                                                                                                                                                                                                    | Boundary line adjustment (per Section 23.309)                                                                                   |                                                                                                                                                                                       |  |  |  |  |  |
|                                                                                                                                                                                                                                    | Re-plat to correct error (per Section 23.310)                                                                                   |                                                                                                                                                                                       |  |  |  |  |  |
|                                                                                                                                                                                                                                    | Auditor's plat (per Code of Iowa Section 354.15)                                                                                |                                                                                                                                                                                       |  |  |  |  |  |
| The subject site is located at:                                                                                                                                                                                                    |                                                                                                                                 |                                                                                                                                                                                       |  |  |  |  |  |
| Street Address:                                                                                                                                                                                                                    |                                                                                                                                 | 129 South Duff Avenue                                                                                                                                                                 |  |  |  |  |  |
| Assessor's Parcel #:                                                                                                                                                                                                               |                                                                                                                                 | 09-11-127-065, 09-11-127-085, 09-11-127-075                                                                                                                                           |  |  |  |  |  |
|                                                                                                                                                                                                                                    |                                                                                                                                 | Legal Description: Lots 9 & 10 Block 1 Blacks 2 <sup>nd</sup> Addition, S 120 feet of Vacated Alley Blacks 2 <sup>nd</sup> Addition & Lots 11, 12 & 13 Block 1 Isaac Blocks' Addition |  |  |  |  |  |
| Owne                                                                                                                                                                                                                               | er:                                                                                                                             | MacDonald's Real Estate Company                                                                                                                                                       |  |  |  |  |  |
| A copy of the proposed plat of survey is attached for Council consideration. This plat combines contiguous parcels to allow minor expansion of the MacDonald's Restaurant and the addition of a second drive-through service lane. |                                                                                                                                 |                                                                                                                                                                                       |  |  |  |  |  |
|                                                                                                                                                                                                                                    |                                                                                                                                 | ), a preliminary decision of approval for the proposed red by the Planning & Housing Department, without                                                                              |  |  |  |  |  |
|                                                                                                                                                                                                                                    | nary decision of appl<br>I for the proposed pla                                                                                 | roval requires all public improvements associated with at of survey be:                                                                                                               |  |  |  |  |  |
|                                                                                                                                                                                                                                    | Installed prior to creation and recordation of the official plat of survey and prior to issuance of zoning or building permits. |                                                                                                                                                                                       |  |  |  |  |  |
|                                                                                                                                                                                                                                    | Delayed, subject to                                                                                                             | an improvement guarantee as described in Section                                                                                                                                      |  |  |  |  |  |

# Location Map 129 S. Duff Aveue