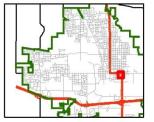

## **COUNCIL ACTION FORM**

| SUBJECT:                                                                                                                                                                                                                           | PLAT OF SURVE                                                                                                                   | Y – 129 SOUTH DUFF AVENUE                                                                                                                                                             |  |  |  |  |  |
|------------------------------------------------------------------------------------------------------------------------------------------------------------------------------------------------------------------------------------|---------------------------------------------------------------------------------------------------------------------------------|---------------------------------------------------------------------------------------------------------------------------------------------------------------------------------------|--|--|--|--|--|
| BACKGROUND:                                                                                                                                                                                                                        |                                                                                                                                 |                                                                                                                                                                                       |  |  |  |  |  |
| Application for a proposed plat of survey has been submitted for:                                                                                                                                                                  |                                                                                                                                 |                                                                                                                                                                                       |  |  |  |  |  |
|                                                                                                                                                                                                                                    | Conveyance parcel (per Section 23.307)                                                                                          |                                                                                                                                                                                       |  |  |  |  |  |
|                                                                                                                                                                                                                                    | Boundary line adjustment (per Section 23.309)                                                                                   |                                                                                                                                                                                       |  |  |  |  |  |
|                                                                                                                                                                                                                                    | Re-plat to correct error (per Section 23.310)                                                                                   |                                                                                                                                                                                       |  |  |  |  |  |
|                                                                                                                                                                                                                                    | Auditor's plat (per Code of Iowa Section 354.15)                                                                                |                                                                                                                                                                                       |  |  |  |  |  |
| The subject site is located at:                                                                                                                                                                                                    |                                                                                                                                 |                                                                                                                                                                                       |  |  |  |  |  |
| Street Address:                                                                                                                                                                                                                    |                                                                                                                                 | 129 South Duff Avenue                                                                                                                                                                 |  |  |  |  |  |
| Assessor's Parcel #:                                                                                                                                                                                                               |                                                                                                                                 | 09-11-127-065, 09-11-127-085, 09-11-127-075                                                                                                                                           |  |  |  |  |  |
|                                                                                                                                                                                                                                    |                                                                                                                                 | Legal Description: Lots 9 & 10 Block 1 Blacks 2 <sup>nd</sup> Addition, S 120 feet of Vacated Alley Blacks 2 <sup>nd</sup> Addition & Lots 11, 12 & 13 Block 1 Isaac Blocks' Addition |  |  |  |  |  |
| Owne                                                                                                                                                                                                                               | er:                                                                                                                             | MacDonald's Real Estate Company                                                                                                                                                       |  |  |  |  |  |
| A copy of the proposed plat of survey is attached for Council consideration. This plat combines contiguous parcels to allow minor expansion of the MacDonald's Restaurant and the addition of a second drive-through service lane. |                                                                                                                                 |                                                                                                                                                                                       |  |  |  |  |  |
|                                                                                                                                                                                                                                    |                                                                                                                                 | ), a preliminary decision of approval for the proposed red by the Planning & Housing Department, without                                                                              |  |  |  |  |  |
|                                                                                                                                                                                                                                    | nary decision of appl<br>I for the proposed pla                                                                                 | roval requires all public improvements associated with at of survey be:                                                                                                               |  |  |  |  |  |
|                                                                                                                                                                                                                                    | Installed prior to creation and recordation of the official plat of survey and prior to issuance of zoning or building permits. |                                                                                                                                                                                       |  |  |  |  |  |
|                                                                                                                                                                                                                                    | Delayed, subject to                                                                                                             | an improvement guarantee as described in Section                                                                                                                                      |  |  |  |  |  |

Therefore, it is the recommendation of the City Manager that the City Council act in accordance with Alternative #1, which is to adopt the resolution approving the proposed plat of survey. Approval of the resolution will allow the applicant to prepare the official plat of survey. It will further allow the prepared plat of survey to be reviewed and signed by the Planning & Housing Director and then be signed by the surveyor, making it the official plat of survey, which may then be recorded in the office of the County Recorder.

It should be noted that according to Section 23.307(10), the official plat of survey will not be recognized as a binding plat of survey for permitting purposes until a copy of the signed and recorded plat of survey is filed with the Ames City Clerk's office, and a digital image in Adobe PDF format has been submitted to the Planning & Housing Department.