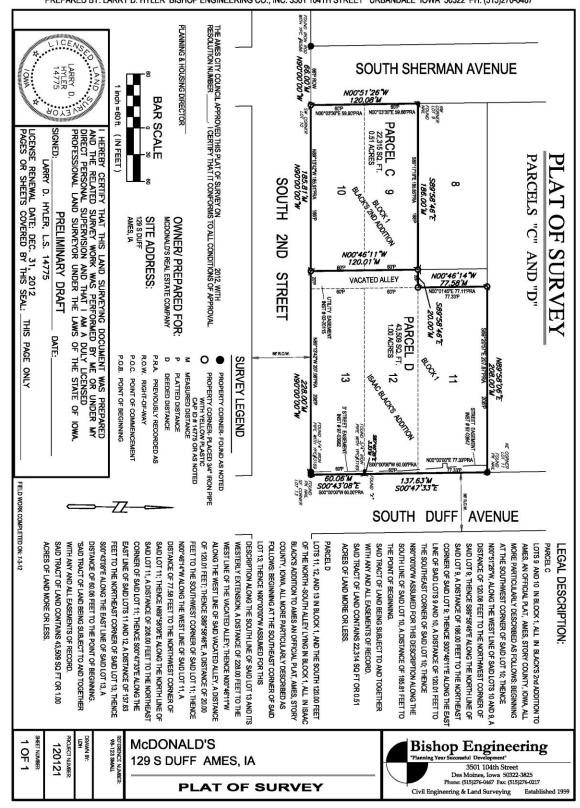

## **COUNCIL ACTION FORM**

| SUBJECT:                                                                                                                                                                                                                           | PLAT OF SURVE                                                                                                                   | Y – 129 SOUTH DUFF AVENUE                                                                                                                                                             |  |  |  |  |  |
|------------------------------------------------------------------------------------------------------------------------------------------------------------------------------------------------------------------------------------|---------------------------------------------------------------------------------------------------------------------------------|---------------------------------------------------------------------------------------------------------------------------------------------------------------------------------------|--|--|--|--|--|
| BACKGROUND:                                                                                                                                                                                                                        |                                                                                                                                 |                                                                                                                                                                                       |  |  |  |  |  |
| Application for a proposed plat of survey has been submitted for:                                                                                                                                                                  |                                                                                                                                 |                                                                                                                                                                                       |  |  |  |  |  |
|                                                                                                                                                                                                                                    | Conveyance parcel (per Section 23.307)                                                                                          |                                                                                                                                                                                       |  |  |  |  |  |
|                                                                                                                                                                                                                                    | Boundary line adjustment (per Section 23.309)                                                                                   |                                                                                                                                                                                       |  |  |  |  |  |
|                                                                                                                                                                                                                                    | Re-plat to correct error (per Section 23.310)                                                                                   |                                                                                                                                                                                       |  |  |  |  |  |
|                                                                                                                                                                                                                                    | Auditor's plat (per Code of Iowa Section 354.15)                                                                                |                                                                                                                                                                                       |  |  |  |  |  |
| The subject site is located at:                                                                                                                                                                                                    |                                                                                                                                 |                                                                                                                                                                                       |  |  |  |  |  |
| Street Address:                                                                                                                                                                                                                    |                                                                                                                                 | 129 South Duff Avenue                                                                                                                                                                 |  |  |  |  |  |
| Assessor's Parcel #:                                                                                                                                                                                                               |                                                                                                                                 | 09-11-127-065, 09-11-127-085, 09-11-127-075                                                                                                                                           |  |  |  |  |  |
|                                                                                                                                                                                                                                    |                                                                                                                                 | Legal Description: Lots 9 & 10 Block 1 Blacks 2 <sup>nd</sup> Addition, S 120 feet of Vacated Alley Blacks 2 <sup>nd</sup> Addition & Lots 11, 12 & 13 Block 1 Isaac Blocks' Addition |  |  |  |  |  |
| Owne                                                                                                                                                                                                                               | er:                                                                                                                             | MacDonald's Real Estate Company                                                                                                                                                       |  |  |  |  |  |
| A copy of the proposed plat of survey is attached for Council consideration. This plat combines contiguous parcels to allow minor expansion of the MacDonald's Restaurant and the addition of a second drive-through service lane. |                                                                                                                                 |                                                                                                                                                                                       |  |  |  |  |  |
|                                                                                                                                                                                                                                    |                                                                                                                                 | ), a preliminary decision of approval for the proposed red by the Planning & Housing Department, without                                                                              |  |  |  |  |  |
|                                                                                                                                                                                                                                    | nary decision of appl<br>I for the proposed pla                                                                                 | roval requires all public improvements associated with at of survey be:                                                                                                               |  |  |  |  |  |
|                                                                                                                                                                                                                                    | Installed prior to creation and recordation of the official plat of survey and prior to issuance of zoning or building permits. |                                                                                                                                                                                       |  |  |  |  |  |
|                                                                                                                                                                                                                                    | Delayed, subject to                                                                                                             | an improvement guarantee as described in Section                                                                                                                                      |  |  |  |  |  |

Therefore, it is the recommendation of the City Manager that the City Council act in accordance with Alternative #1, which is to adopt the resolution approving the proposed plat of survey. Approval of the resolution will allow the applicant to prepare the official plat of survey. It will further allow the prepared plat of survey to be reviewed and signed by the Planning & Housing Director and then be signed by the surveyor, making it the official plat of survey, which may then be recorded in the office of the County Recorder.