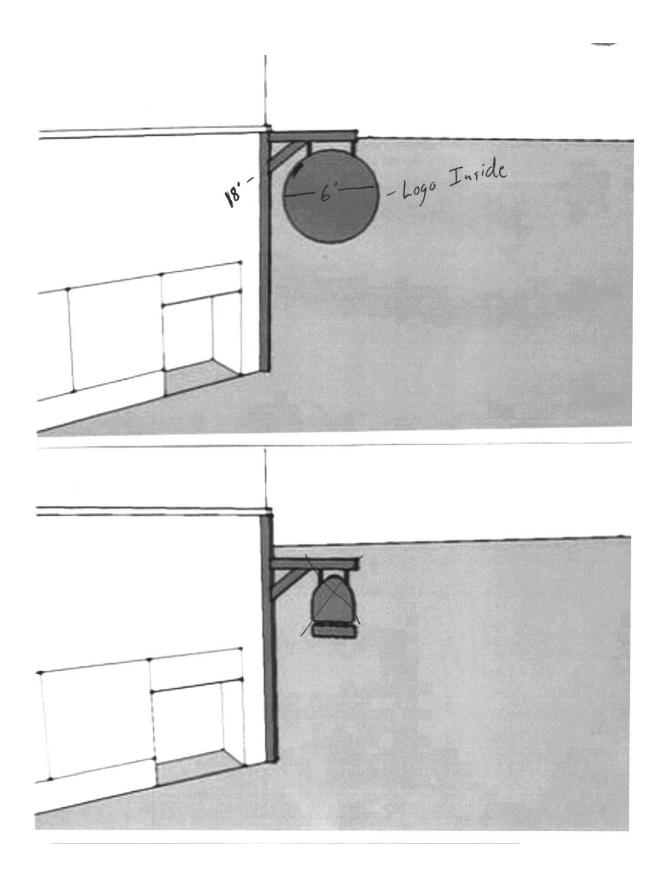

## **BACKGROUND**:

The tenant in the building at 2428-2480 Lincoln Way, Charlie Yoke's, has requested an encroachment permit for a new sign which will encroach over the City sidewalk.

The proposed sign totals 28.26 square feet, and should not impair the operation of the road way.

The requirements of Section 22.3 of the Municipal Code have been met with the submittal of a hold-harmless agreement signed by the property owner and the applicant, and a certificate of liability insurance coverage which protects the City in case of an accident. The fee for this permit was calculated at \$28.26, and the full amount has been received by the City Clerk's Office.