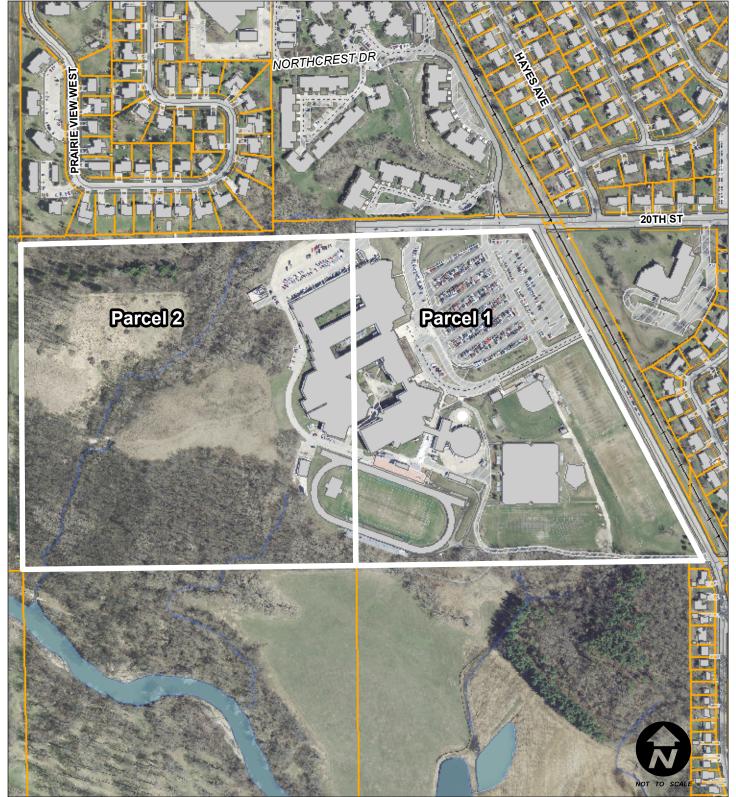

AMES HIGH SCHOOL

|                        | PARCEL 1          | PARCEL 2               |
|------------------------|-------------------|------------------------|
| ADDRESS:               | 1921 AMES HIGH DR | 1921 AMES HIGH DR REAR |
|                        |                   |                        |
| ERUs (Rounded):        | 150.0             | 51.5                   |
| Utility Accounts       | 0.0               | 16                     |
| ERUs/Utility Account   | 150.0             | 18.33                  |
| Assessor Classfication | Ē                 | Ē                      |

|                                      | Year 1   | Year 2   | Year 3   | Year 4   | Year 5   |
|--------------------------------------|----------|----------|----------|----------|----------|
| Monthly Charge per Account Parcel 1  | \$205.50 | \$276.00 | \$348.00 | \$415.50 | \$486.00 |
| Total Monthly Charge for Parcel 1    | \$205.50 | \$276.00 | \$348.00 | \$415.50 | \$486.00 |
| Monthly Charge per Account Parcel 2  | \$70.56  | \$94.72  | \$119.52 | \$142.72 | \$166.88 |
| Total Monthly Charge for Parcel 2    | \$187.01 | \$251.16 | \$316.68 | \$378.11 | \$442.26 |
| Total Monthly Charge for High School | \$392.51 | \$527.16 | \$664.68 | \$793.61 | \$928.26 |