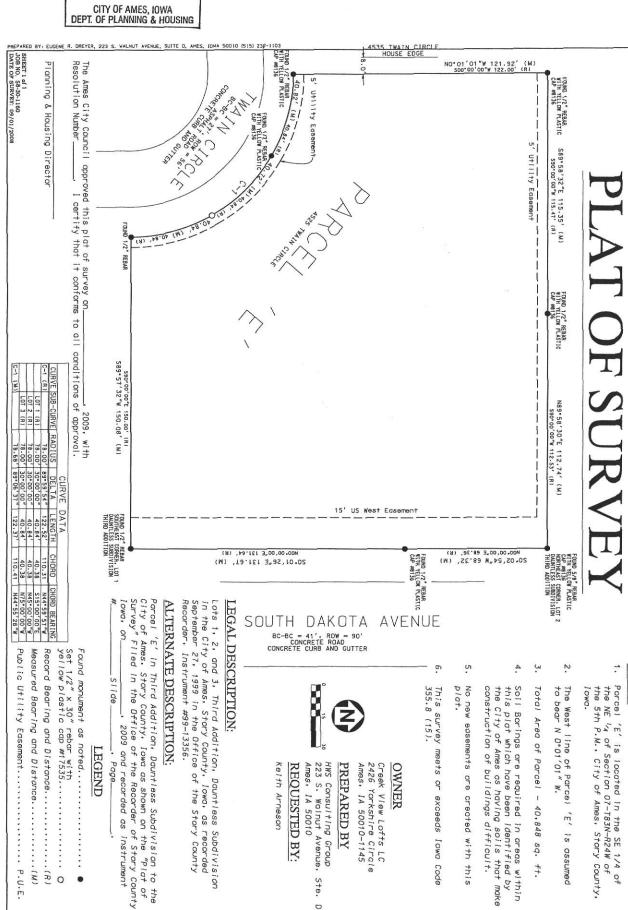

## **COUNCIL ACTION FORM**

| SUBJ                                                                                                                                                                                              | ECT:        | PLAT OF SURVEY – 4517 - 4529 TWAIN CIRCLE                                                                                       |
|---------------------------------------------------------------------------------------------------------------------------------------------------------------------------------------------------|-------------|---------------------------------------------------------------------------------------------------------------------------------|
| BACKGROUND:                                                                                                                                                                                       |             |                                                                                                                                 |
| Application for a proposed plat of survey has been submitted for:                                                                                                                                 |             |                                                                                                                                 |
|                                                                                                                                                                                                   |             | Conveyance division of land (per Section 23.307)                                                                                |
|                                                                                                                                                                                                   | $\boxtimes$ | Boundary line adjustment (per Section 23.308)                                                                                   |
|                                                                                                                                                                                                   |             | Re-plat to correct error (per Section 23.310)                                                                                   |
|                                                                                                                                                                                                   |             | Auditor's plat (per Code of Iowa Section 354.15)                                                                                |
| The subject site is located at:                                                                                                                                                                   |             |                                                                                                                                 |
| ,                                                                                                                                                                                                 | Street      | Address: 4517-4529 Twain Circle                                                                                                 |
|                                                                                                                                                                                                   | Asses       | sor's Parcel #: 09-07-295-140, 09-07-295-150, and 09-07-295-160                                                                 |
|                                                                                                                                                                                                   | Legal       | Description: Lots 1, 2, and 3 of Third Addition, Dauntless Subdivision to the City of Ames                                      |
| Owner: Creek View Lofts, LC                                                                                                                                                                       |             |                                                                                                                                 |
| A copy of the proposed plat of survey is attached for Council consideration.                                                                                                                      |             |                                                                                                                                 |
| Pursuant to Section 23.307(4)(c), a preliminary decision of approval for the proposed plat or survey has been rendered by the Planning & Housing Department, subject to the following conditions: |             |                                                                                                                                 |
| 1.                                                                                                                                                                                                |             | uirements of the Third Addition of Dauntless Subdivision be followed as these e developed                                       |
| The preliminary decision of approval requires all public improvements associated with and required for the proposed plat of survey be:                                                            |             |                                                                                                                                 |
|                                                                                                                                                                                                   |             | Installed prior to creation and recordation of the official plat of survey and prior to issuance of zoning or building permits. |
|                                                                                                                                                                                                   |             | Delayed, subject to an improvement guarantee as described in Section 23.409.                                                    |
|                                                                                                                                                                                                   | $\boxtimes$ | Not Applicable.                                                                                                                 |

### RECEIVED

SEP 2 3 2009

NOTES

- Parcel Parcel 'E' is located in the SE 1/4 of the NE  $^{1}$ 4 of Section 07-T83N-R24W of the 5th P.M.. City of Ames, Story County.

- exceeds Iowa Code

2009 and recorded as instrument