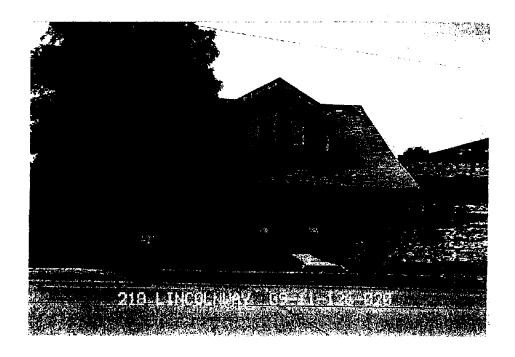

(Representative for the Archie A. and Nancy C. Martin Foundation)

Location:

218 Lincoln Way

Acreage:

0.21 acres (9,000 square feet)

**Proposal:** The Archie A. and Nancy C. Martin Foundation has submitted an application requesting that the City of Ames designate the "Martin" house, located at 218 Lincoln Way, as a local historic landmark.

If the City Council designates the property at 218 Lincoln Way as a Local Historic Landmark, the adoption of "Design Criteria" for that specific property will be required. Design Criteria are standards for architectural elements characteristic of a particular style of architecture. The Martin house, at 218 Lincoln Way, is an example of the Craftsman style of architecture. The intent of Design Criteria proposed for the Martin house would be to maintain the Craftsman features of the architecture.

The house at 218 Lincoln Way is a non-conforming use in the "HOC" (Highway-Oriented Commercial) District in the vicinity. For the past two years the house has been vacant. Prior to that it had been rented apparently primarily to college students. There were cars parked on the grass in the backyard. The property has had minimal maintenance. Some people have described the property as an eyesore.